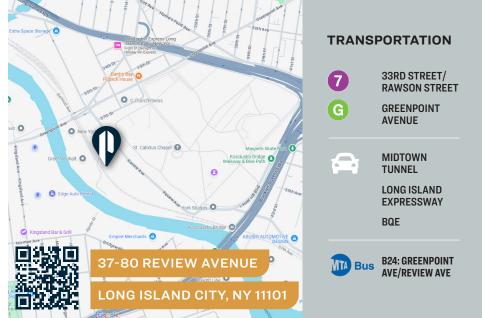

## **FOR LEASE**

**37-80 REVIEW AVENUE** 

LONG ISLAND CITY, NY 11101

#### **Features**

- Lot Size: 200' x 400'
- Approx. 65,000 Sq. Ft. Lot
- Fully Paved and Fenced
- M3-1 Zone
- 200' Frontage
- · Located on Wide Street
- Electric Service Available
- · Minutes to Manhattan
- 35,000 65,000 Sq. Ft. Divisions Available