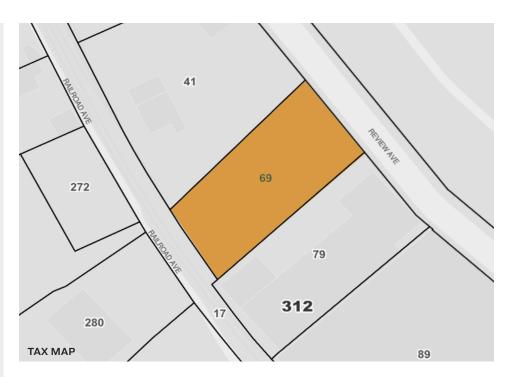

# Type Land

SQUARE FOOT

35,000 - 65,000 RSF

Divisions Considered

Minutes to Manhattan

ZONING

M3-1

PARCEL ID

312

BLOCK

69

LOT

PRICE

718-784-8282 / PINNACLERENY.COM