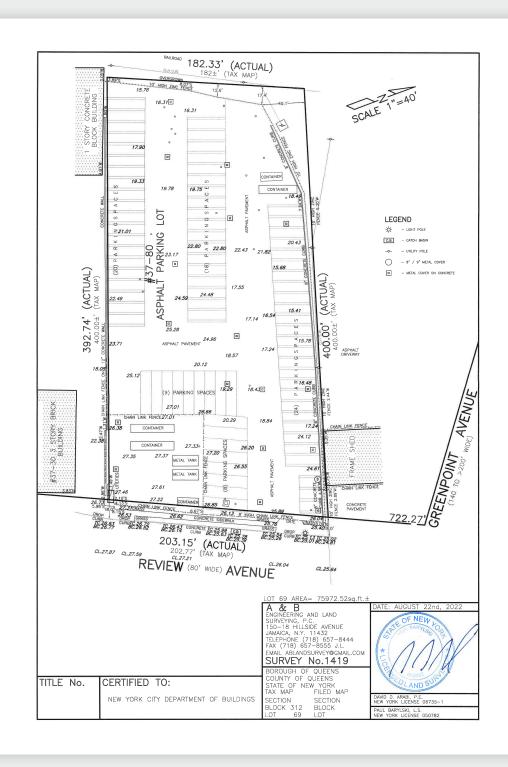

### SURVEY

#### **Features**

- Lot Size: 200' x 400'
- Approx. 65,000 Sq. Ft. Lot
- Fully Paved and Fenced
- M3-1 Zone
- 200' Frontage
- · Located on Wide Street
- Electric Service Available
- · Minutes to Manhattan
- 35,000 65,000 Sq. Ft. Divisions Available