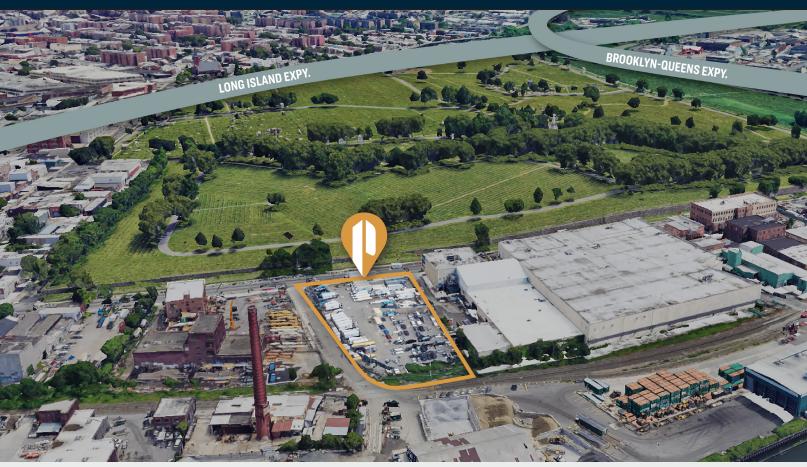

## **FOR LEASE**

**37-80 REVIEW AVENUE** 

LONG ISLAND CITY, NY 11101

# Prime Paved and Fenced Industrial Lot in LIC

35,000 - 65,000 Sq. Ft. Divisions

#### **Features**

- Lot Size: 200' x 400'
- Approx. 65,000 Sq. Ft. Lot
- Fully Paved and Fenced
- M3-1 Zone
- 200' Frontage
- · Located on Wide Street
- Electric Service Available
- · Minutes to Manhattan
- 35,000 65,000 Sq. Ft. Divisions Available