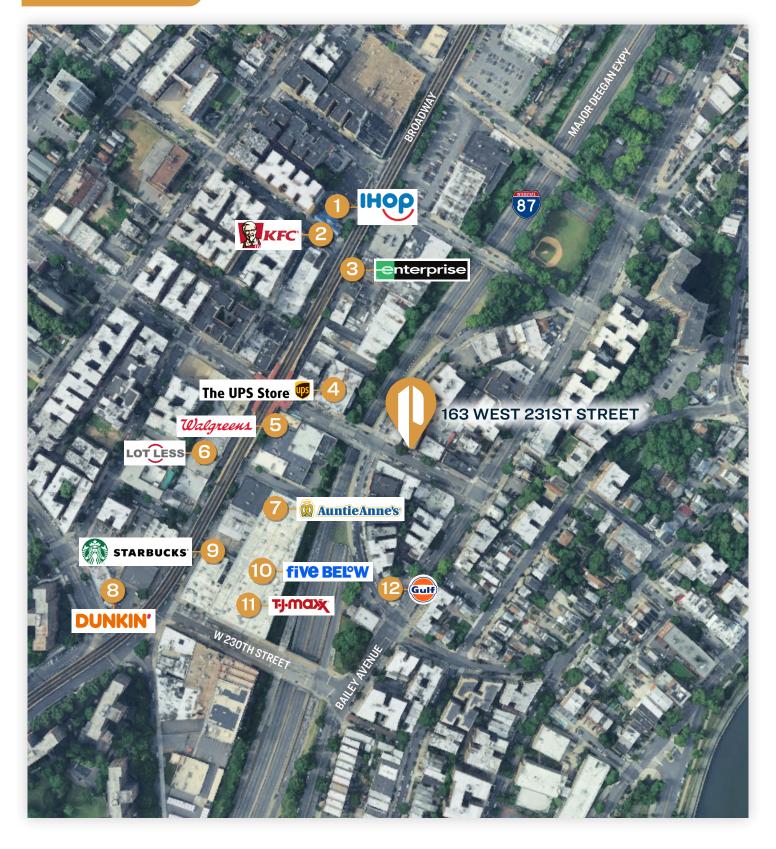

# 580 Sq. Ft. Prime Retail Space on 231st Street

One Block Away from Broadway Avenue