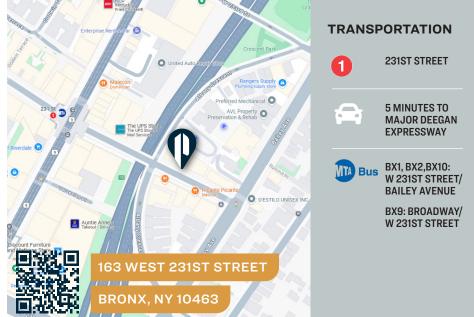

LISTING** 

FOR LEASE



## **163 WEST 231ST STREET**

**BRONX, NY 10463** 

# 580 Sq. Ft. Prime Retail Space on 231st Street

One Block Away from Broadway Avenue



## Туре

Warehouse / Retail / Industrial



### 718-784-8282 / PINNACLERENY.COM

All information is from sources deemed reliable and is submitted subject to errors, omission, changes of price or other conditions, prior sale, rent and withdrawal without notice.

## **Upon Request**





718-784-8282 / PINNACLERENY.COM

All information is from sources deemed reliable and is submitted subject to errors, omission, changes of price or other conditions, prior sale, rent and withdrawal without notice.

## Property Overview

### **Features**

- Retail Size: 580 Sq. Ft.
- Dimensions: 20' x 29'
- Frontage: 20'
- IMMEDIATE OCCUPANCY







34-07 Steinway Street, Suite 202 Long Island City, NY 11101 718–784–8282 **pinnaclereny.com** 

#### FOR MORE INFORMATION ABOUT THIS PROPERTY CONTACT EXCLUSIVE AGENTS:



## **ARIEL CASTELLANOS**

Associate Broker acastellanos@pinnaclereny.com 718-371-6412

## **FEDERICO MAZZEO**

Salesperson fmazzeo@pinnaclereny.com 718-371-6424

NI information is from sources deemed reliable and is submitted subject to errors, omission, changes of price or other conditions, prior sale, rent and withdrawal without notice.