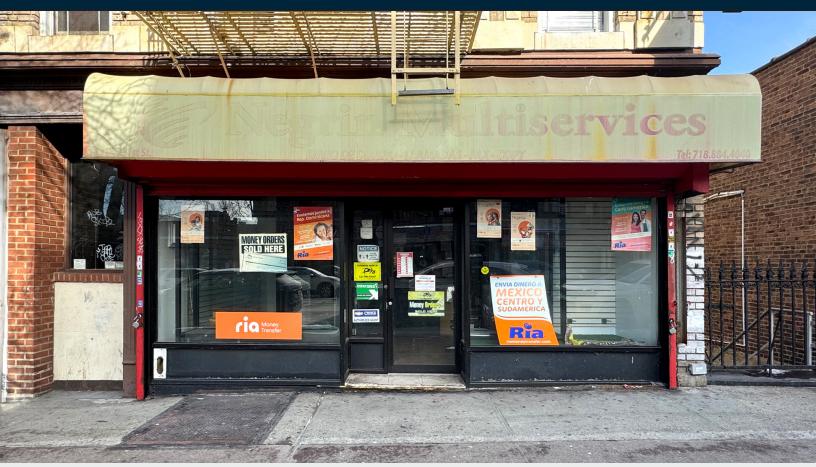

# 580 Sq. Ft. Prime Retail Space on 231st Street

One Block Away from Broadway Avenue

### **Features**

- Retail Size: 580 Sq. Ft.
- Dimensions: 20' x 29'
- Frontage: 20'
- IMMEDIATE OCCUPANCY

34-07 Steinway Street, Suite 202 Long Island City, NY 11101 718–784–8282 **pinnaclereny.com** 