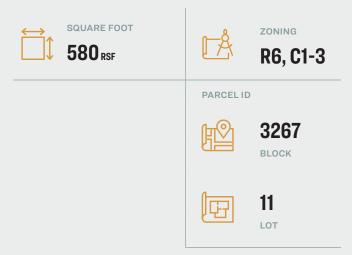

### **Features**

- Retail Size: 580 Sq. Ft.
- Dimensions: 20' x 29'
- Frontage: 20'
- IMMEDIATE OCCUPANCY

34-07 Steinway Street, Suite 202 Long Island City, NY 11101 718–784–8282 **pinnaclereny.com** 