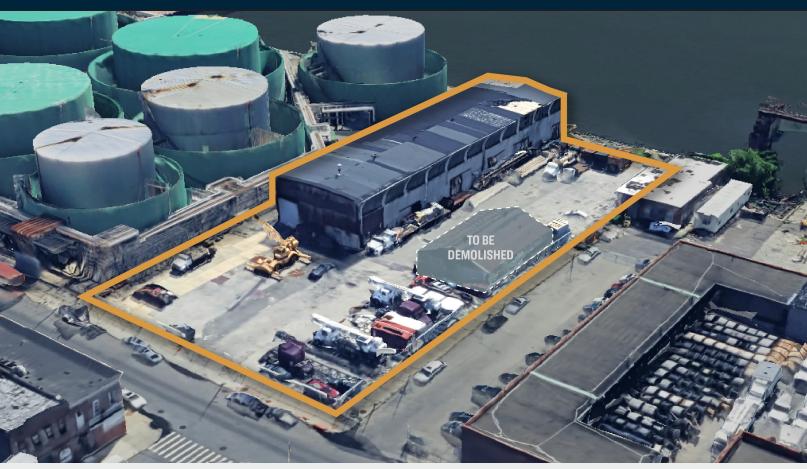

# 13,095 Sq. Ft. Storage Building on 57,601 Sq. Ft. Land

Ideal for Parking, Storage, Equipment

## Property Overview

#### **Features**

- Two High Ceiling Storage Buildings
- Fully Fenced Secure Yard
- Located at the Foot of the RFK Bridge