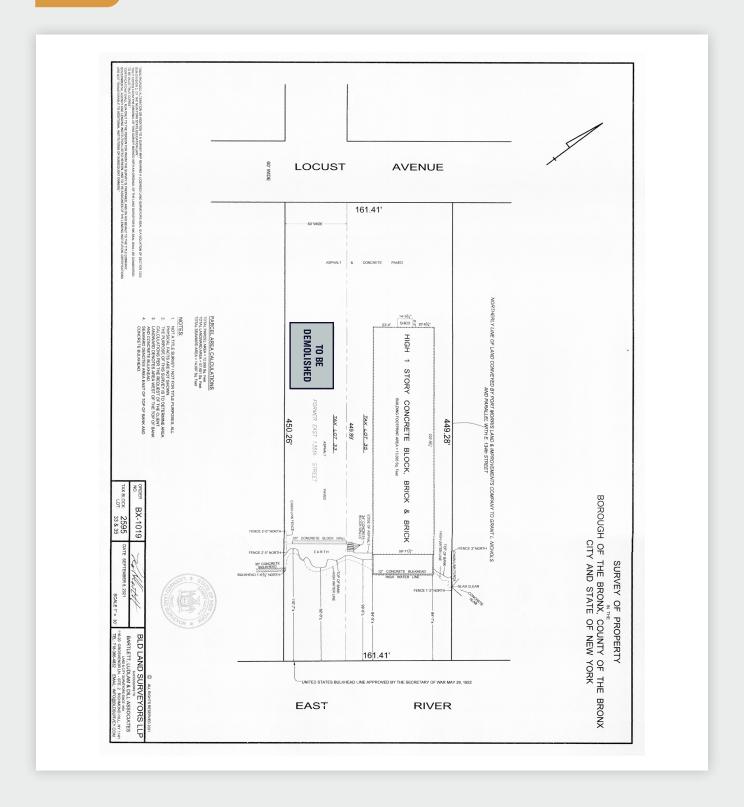

## FOR LEASE



158-164 LOCUST AVENUE

**BRONX, NY 10454** 

# 13,095 Sq. Ft. Storage Building on 57,601 Sq. Ft. Land

Ideal for Parking, Storage, Equipment

#### Type

## Warehouse / Land / Industrial

13,095 RSF BLDG 57,601 RSF LAND

SQUARE FOOT

**CLEAR HEIGHT** 

zoning M3

PARCEL ID

18'

2595

BLOCK

LOADING

1 DRIVE-IN

匝

33, 35

PRICE

718-784-8282 / PINNACLERENY.COM

### SURVEY





## Property Overview

#### **Features**

- Two High Ceiling Storage Buildings
- Fully Fenced Secure Yard
- Located at the Foot of the RFK Bridge

#### **Ideal For**

- Parking
- Storage
- Equipment









34-07 Steinway Street, Suite 202 Long Island City, NY 11101 718-784-8282

pinnaclereny.com

FOR MORE INFORMATION ABOUT THIS PROPERTY CONTACT AGENTS:



FREDRIC STEIN
Associate Broker
fstein@pinnaclereny.com
718-371-6409



**DAVID JUNIK**Partner
djunik@pinnaclereny.com
718-371-6406