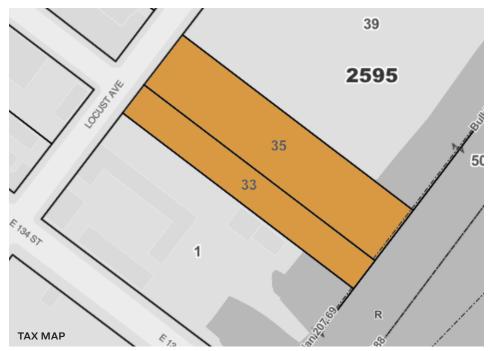

## Warehouse / Land / Industrial

13,095 RSF BLDG 57,601 RSF LAND

SQUARE FOOT

**CLEAR HEIGHT** 

zoning M3

PARCEL ID

18'

2595

BLOCK

LOADING

1 DRIVE-IN

匝

33, 35

PRICE

718-784-8282 / PINNACLERENY.COM