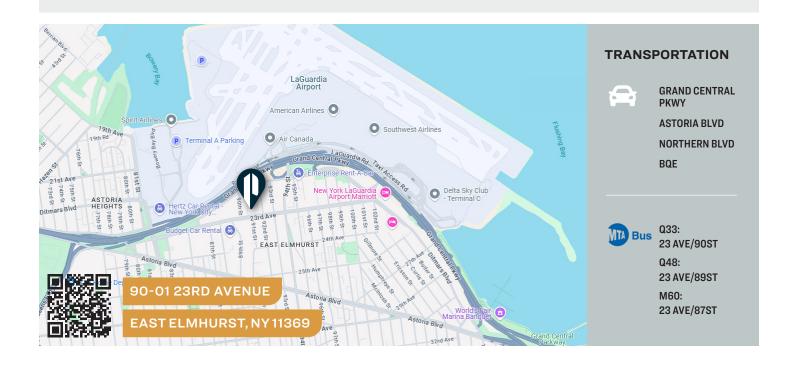

**EXCLUSIVE LISTING** 

90-01 23RD AVENUE

EAST ELMHURST, NY 11369

## **Property Overview**

Pinnacle Realty of New York, LLC is pleased to announce that it has been appointed the exclusive agents to facilitate the leasing of 90-01 23rd Avenue, East Elmhurst, NY. This ideally located parking facility is adjacent to LaGuardia Airport with convenient access to major routes serving the NYC and Metropolitan area.

This rare 90,483 Sq. Ft. Parking Facility is paved, stripped, fenced, lit and secured. The generously sized corner, double frontage lot boasts 596' of frontage on 90th Street and 23rd Avenue providing effortless site access. The property is perfectly positioned to service the ever-growing demand for airport parking.