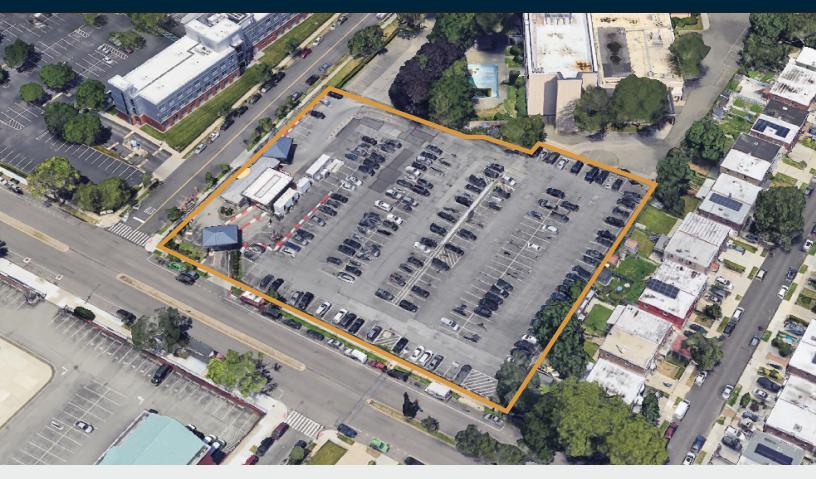

## **Property Overview**

Pinnacle Realty of New York, LLC is pleased to announce that it has been appointed the exclusive agents to facilitate the leasing of 90-01 23rd Avenue, East Elmhurst, NY. This ideally located parking facility is adjacent to LaGuardia Airport with convenient access to major routes serving the NYC and Metropolitan area.

This rare 90,483 Sq. Ft. Parking Facility is paved, stripped, fenced, lit and secured. The generously sized corner, double frontage lot boasts 596' of frontage on 90th Street and 23rd Avenue providing effortless site access. The property is perfectly positioned to service the ever-growing demand for airport parking.

#### **Features**

- Paved
- Fenced and Secured
- Lighting
- Corner Location

- 2 Street Frontage
- Multiple Access Points
- 677 Sq. Ft. Gate House and Office

34-07 Steinway Street, Suite 202 Long Island City, NY 11101 718-784-8282 **pinnaclereny.com** 