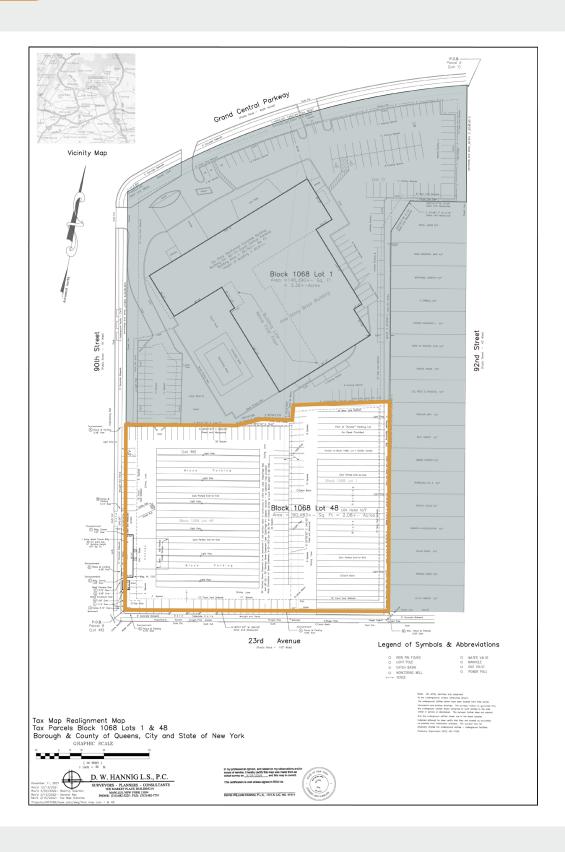

This rare 90,483 Sq. Ft. Parking Facility is paved, stripped, fenced, lit and secured. The generously sized corner, double frontage lot boasts 596' of frontage on 90th Street and 23rd Avenue providing effortless site access. The property is perfectly positioned to service the ever-growing demand for airport parking.