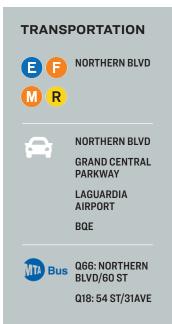

## **FOR LEASE**



**57-19 32ND AVENUE** 

**WOODSIDE, NY 11377** 

## 2,500 Sq. Ft. Contractor's Special in Woodside

Prime BQE Location

Туре

Warehouse / Office / Industrial



SQUARE FOOT

2,500 RSF



ZONING

M1-1

CLEAR HEIGHT



PARCEL ID



1134

вьоск



1 DRIVE-IN BAY

LOADING



51

PRICE

718-784-8282 / PINNACLERENY.COM

## Property Overview

## **Features**

- 2,500 Sq. Ft.
- 1,800 Sq. Ft. Warehouse
- 1 Drive-in Bay
- Gas Heat
- 700 Sq. Ft. Mezzanine Office
- HVAC
- 30 Day Occupancy









34-07 Steinway Street, Suite 202 Long Island City, NY 11101 718–784–8282

pinnaclereny.com

FOR MORE INFORMATION ABOUT THIS PROPERTY CONTACT EXCLUSIVE AGENT:



**JAMES EGE**Salesperson
jege@pinnaclereny.com
718-371-6423