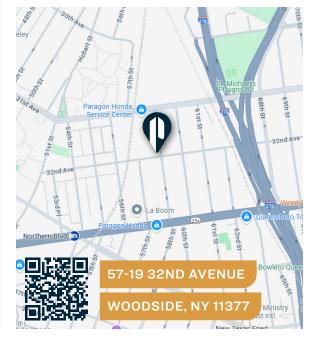

## **FOR LEASE**



**57-19 32ND AVENUE** 

**WOODSIDE, NY 11377** 

## 2,500 Sq. Ft. Contractor's Special in Woodside

Prime BQE Location

Туре

Warehouse / Office / Industrial



SQUARE FOOT

2,500 RSF



ZONING

M1-1

CLEAR HEIGHT



PARCEL ID



1134

вьоск



1 DRIVE-IN BAY

LOADING



51

PRICE

718-784-8282 / PINNACLERENY.COM

## Property Overview

## **Features**

- 2,500 Sq. Ft.
- 1,800 Sq. Ft. Warehouse
- 1 Drive-in Bay
- Gas Heat
- 700 Sq. Ft. Mezzanine Office
- HVAC
- 30 Day Occupancy









34-07 Steinway Street, Suite 202 Long Island City, NY 11101 718–784–8282

pinnaclereny.com

FOR MORE INFORMATION ABOUT THIS PROPERTY CONTACT EXCLUSIVE AGENT:



**JAMES EGE**Salesperson
jege@pinnaclereny.com
718-371-6423