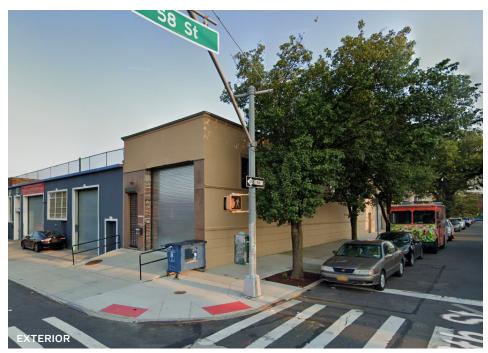

## 2,500 Sq. Ft. Contractor's Special in Woodside

Prime BQE Location

Туре

Warehouse / Office / Industrial

SQUARE FOOT

2,500 RSF

ZONING

M1-1

## **Features**

- 2,500 Sq. Ft.
- 1,800 Sq. Ft. Warehouse
- 1 Drive-in Bay
- Gas Heat
- 700 Sq. Ft. Mezzanine Office
- HVAC
- 30 Day Occupancy

34-07 Steinway Street, Suite 202 Long Island City, NY 11101 718–784–8282