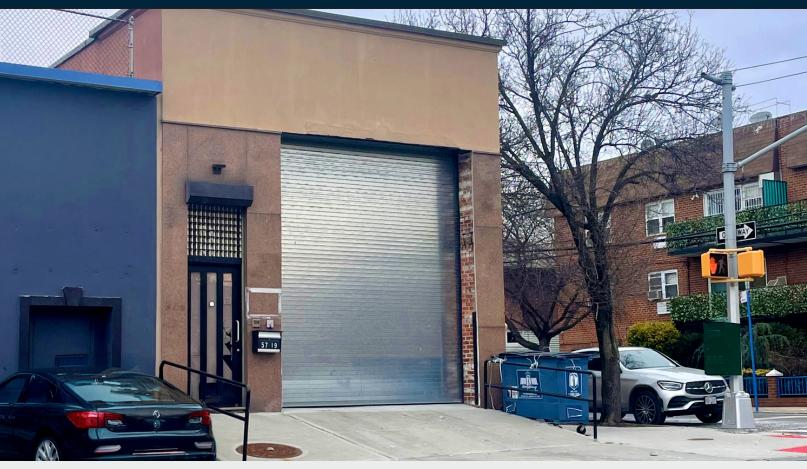

## 2,500 Sq. Ft. Contractor's Special in Woodside

Prime BQE Location

Туре

Warehouse / Office / Industrial

SQUARE FOOT

2,500 RSF

ZONING

M1-1

## **Features**

- 2,500 Sq. Ft.
- 1,800 Sq. Ft. Warehouse
- 1 Drive-in Bay
- Gas Heat
- 700 Sq. Ft. Mezzanine Office
- HVAC
- 30 Day Occupancy

34-07 Steinway Street, Suite 202 Long Island City, NY 11101 718–784–8282