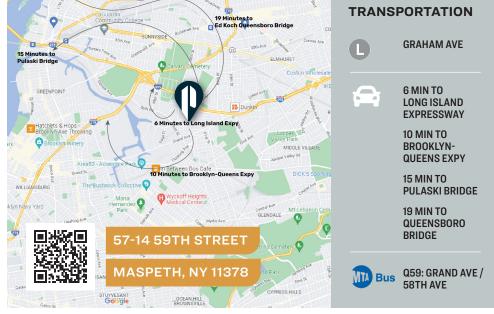

### **FOR SALE**



**57-14 59TH STREET** 

MASPETH, NY 11378

# Prime Maspeth Warehouse For Sale

5,000 Sq. Ft. with Tenant in Place

## Warehouse / Industrial

\$QUARE FT. **5,000** SF

ZONING M1-1D

CLEAR HEIGHT

PARCEL ID

**2674** BLOCK

싪

LOADING

Large
Drive-In

11

PRICE

## **Property Overview**

#### **Features**

- 5,000 Sq. Ft. Building
- 16' Ceiling Height
- Large Drive-In Door
- · Small Offices
- · Gas Heat
- · Great Location -Access to all Boroughs

### **Rental Income**

- 117,420 Per Year Gross with 3% Annual Increases
- · 4 Years Left on Lease











34-07 Steinway Street, Suite 202 Long Island City, NY 11101 718-784-8282

pinnaclereny.com

FOR MORE INFORMATION ABOUT THIS PROPERTY CONTACT EXCLUSIVE AGENTS:



**BRENDAN BURKE** Associate Broker bburke@pinnaclereny.com 718-371-6403



### **PAUL BRALOWER** Associate Broker pbralower@pinnaclereny.com 718-371-6402