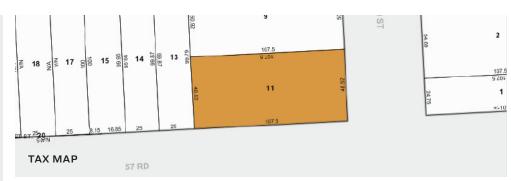

## Warehouse / Industrial

\$QUARE FT. **5,000** SF

ZONING M1-1D

CLEAR HEIGHT

PARCEL ID

**2674** BLOCK

싪

LOADING

Large
Drive-In

11

PRICE