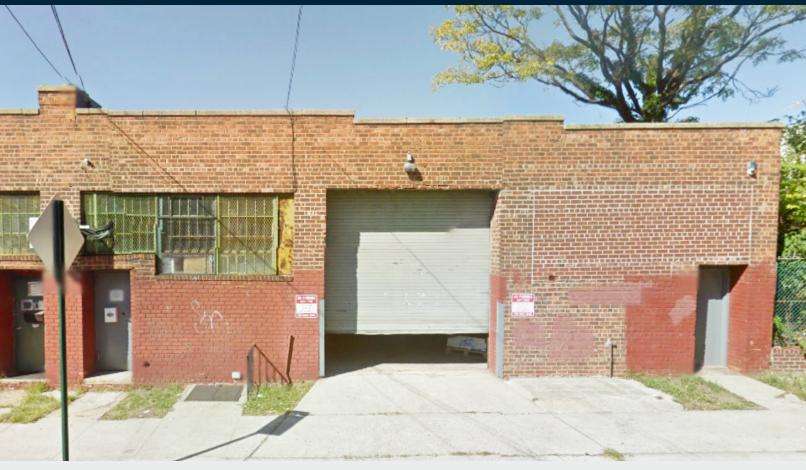

# Prime Maspeth Warehouse For Sale

5,000 Sq. Ft. with Tenant in Place

#### **Features**

- 5,000 Sq. Ft. Building
- 16' Ceiling Height
- Large Drive-In Door
- · Small Offices
- · Gas Heat
- · Great Location -Access to all Boroughs