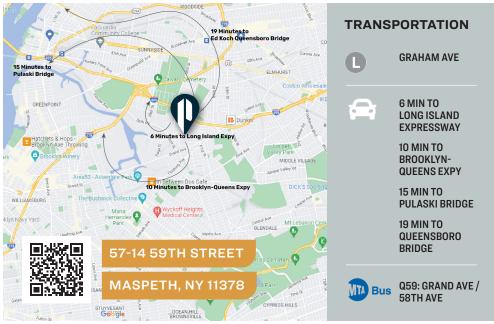

### **FOR SALE**



**57-14 59TH STREET** 

MASPETH, NY 11378

# Prime Maspeth Warehouse For Sale

5,000 Sq. Ft. with Tenant in Place

## Warehouse / Industrial

\$QUARE FT. **5,000** SF

ZONING M1-1D

CLEAR HEIGHT

PARCEL ID

**2674** BLOCK

싪

LOADING

Large
Drive-In

11

PRICE

## **Property Overview**

#### **Features**

- 5,000 Sq. Ft. Building
- 16' Ceiling Height
- Large Drive-In Door
- · Small Offices
- · Gas Heat
- · Great Location -Access to all Boroughs

### **Rental Income**

- 117,420 Per Year Gross with 3% Annual Increases
- · 4 Years Left on Lease











34-07 Steinway Street, Suite 202 Long Island City, NY 11101 718-784-8282

pinnaclereny.com

FOR MORE INFORMATION ABOUT THIS PROPERTY CONTACT EXCLUSIVE AGENTS:



**BRENDAN BURKE** Associate Broker bburke@pinnaclereny.com 718-371-6403



### **PAUL BRALOWER** Associate Broker pbralower@pinnaclereny.com 718-371-6402