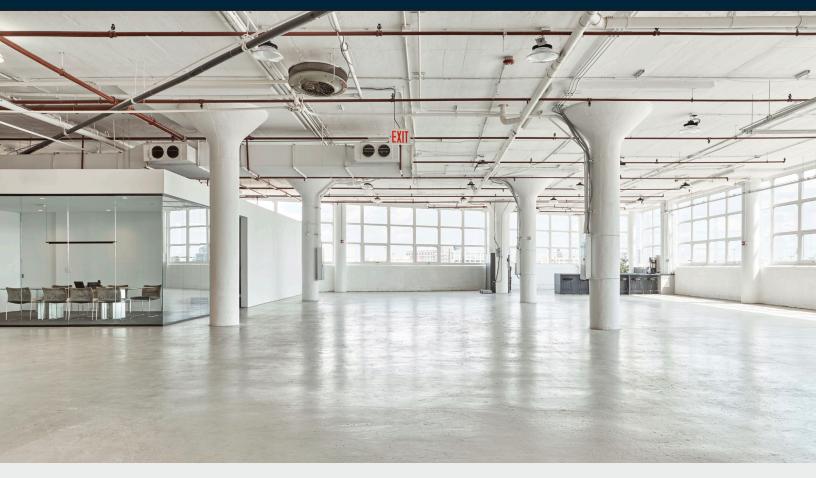

## Stunning 20,000 Sq. Ft. Modern Loft Space Available in the Heart of LIC

Divisions available at **5,000+** Sq. Ft. and up.

#### **Features**

- 20,000 Sq. Ft. Space
- 14 Ft. Ceilings
- HVAC Throughout Entire Space
- Large Freight Elevator with **Convenient Loading Dock**
- Amazing Natural Light
- Fully Equipped Kitchen
- New Windows
- 4 Private Bathrooms
- Remote Monitored Security System
- Approximately 1,000 Sq. Ft. Bonus Storage Room Next to Loading Dock