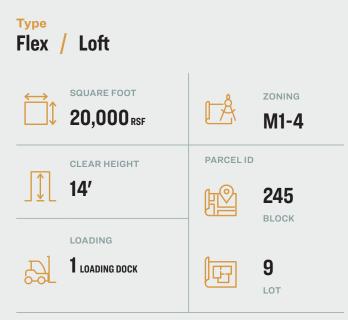

#### **Features**

- 20,000 Sq. Ft. Space
- 14 Ft. Ceilings
- HVAC Throughout Entire Space
- Large Freight Elevator with **Convenient Loading Dock**
- Amazing Natural Light
- Fully Equipped Kitchen
- New Windows
- 4 Private Bathrooms
- Remote Monitored Security System
- Approximately 1,000 Sq. Ft. Bonus Storage Room Next to Loading Dock