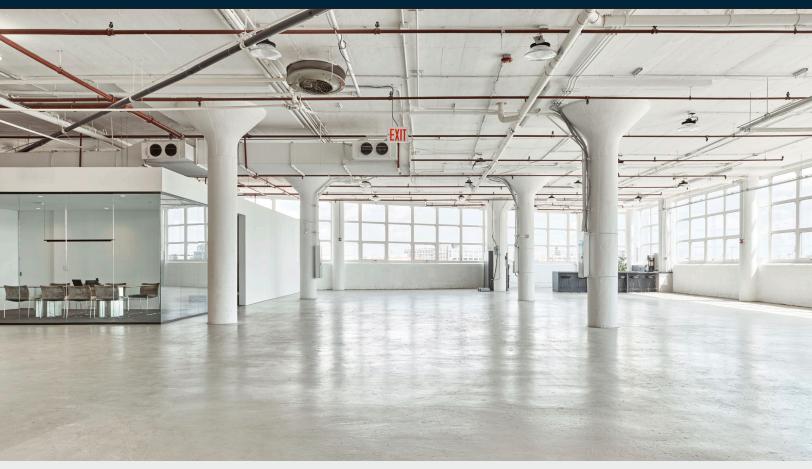

# **Stunning** 20,000 Sq. Ft. **Modern Loft Space Available for Sublease in LIC**

Divisions available at **5,000+** Sq. Ft. and up. Flex / Loft

SQUARE FOOT

20,000 RSF

CLEAR HEIGHT

14′

LOADING

LOADING DOCK

#### **Features**

- 20,000 Sq. Ft. Space
- 14 Ft. Ceilings
- HVAC Throughout Entire Space
- · Large Freight Elevator with Convenient Loading Dock
- · Amazing Natural Light
- Fully Equipped Kitchen
- New Windows
- 4 Private Bathrooms
- Remote Monitored Security System
- Approximately 1,000 Sq. Ft. Bonus Storage Room Next to Loading Dock