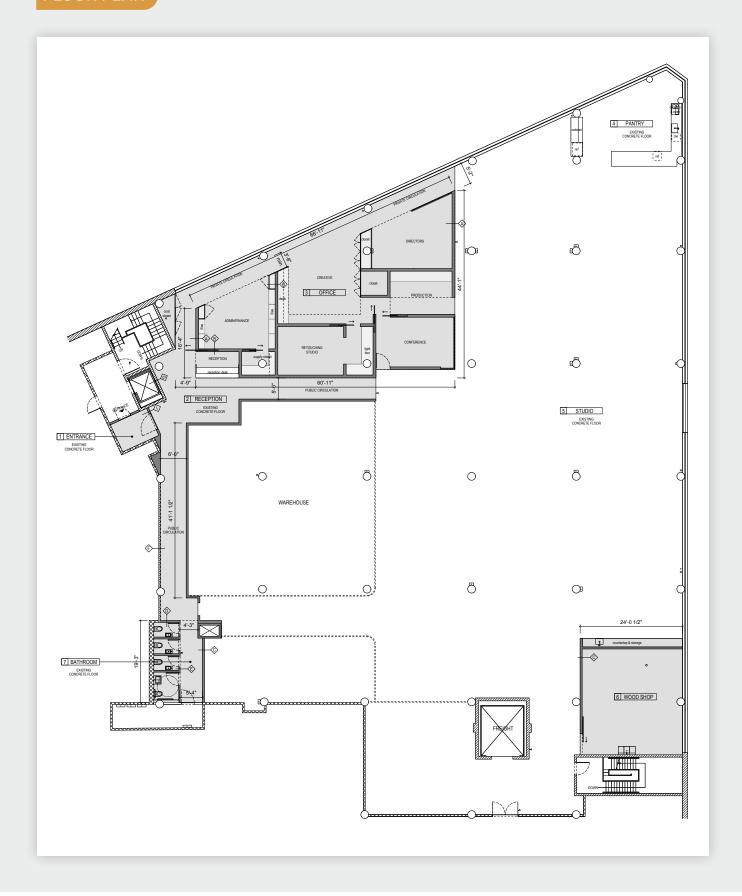

### **FOR LEASE**



**32-00 SKILLMAN AVENUE** 

LONG ISLAND CITY, NY 11101

# **Stunning** 20,000 Sq. Ft. **Modern Loft Space Available for Sublease in LIC**

Divisions available at **5,000+** Sq. Ft. and up. Flex / Loft

SQUARE FOOT

20,000 RSF

CLEAR HEIGHT

14′

LOADING



LOADING DOCK

ZONING

M1-4

PARCEL ID



245

BLOCK



9 LOT

PRICE

718-784-8282 / PINNACLERENY.COM

### FLOOR PLAN





## **Property Overview**

#### **Features**

- 20,000 Sq. Ft. Space
- 14 Ft. Ceilings
- HVAC Throughout Entire Space
- · Large Freight Elevator with Convenient Loading Dock
- · Amazing Natural Light
- Fully Equipped Kitchen
- New Windows
- 4 Private Bathrooms
- Remote Monitored Security System
- Approximately 1,000 Sq. Ft. Bonus Storage Room Next to Loading Dock















34-07 Steinway Street, Suite 202 Long Island City, NY 11101 718-784-8282

pinnaclereny.com

#### FOR MORE INFORMATION ABOUT THIS PROPERTY CONTACT EXCLUSIVE AGENTS:



**BRENDAN BURKE** Associate Broker 718-371-6403





**PAUL BRALOWER** Associate Broker pbralower@pinnaclereny.com 718-371-6402