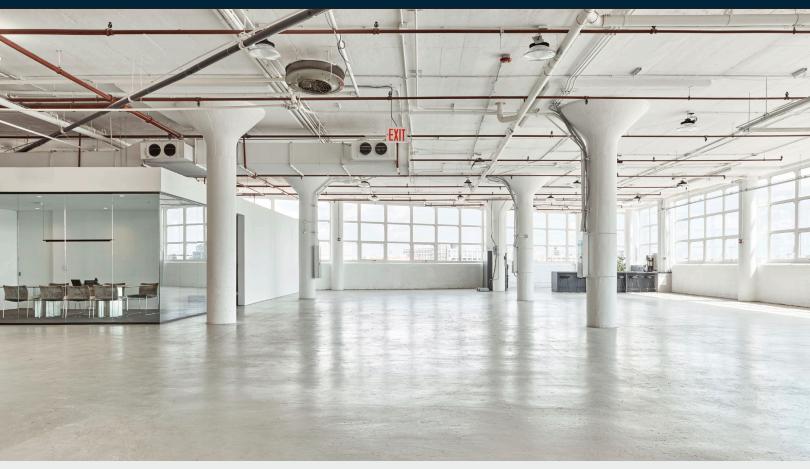

# **Stunning** 20,000 Sq. Ft. **Modern Loft Space Available in the Heart of LIC**

Fully Renovated Available For a 8 Year Sublease

**Type** Flex / Loft

SQUARE FOOT

20,000 RSF

CLEAR HEIGHT

14'

LOADING 1 LOADING DOCK

#### **Features**

- 20,000 Sq. Ft. Space
- 14 Ft. Ceilings
- HVAC Throughout Entire Space
- Large Freight Elevator with Convenient Loading Dock
- · Amazing Natural Light
- Fully Equipped Kitchen
- New Windows
- 4 Private Bathrooms
- Remote Monitored Security System