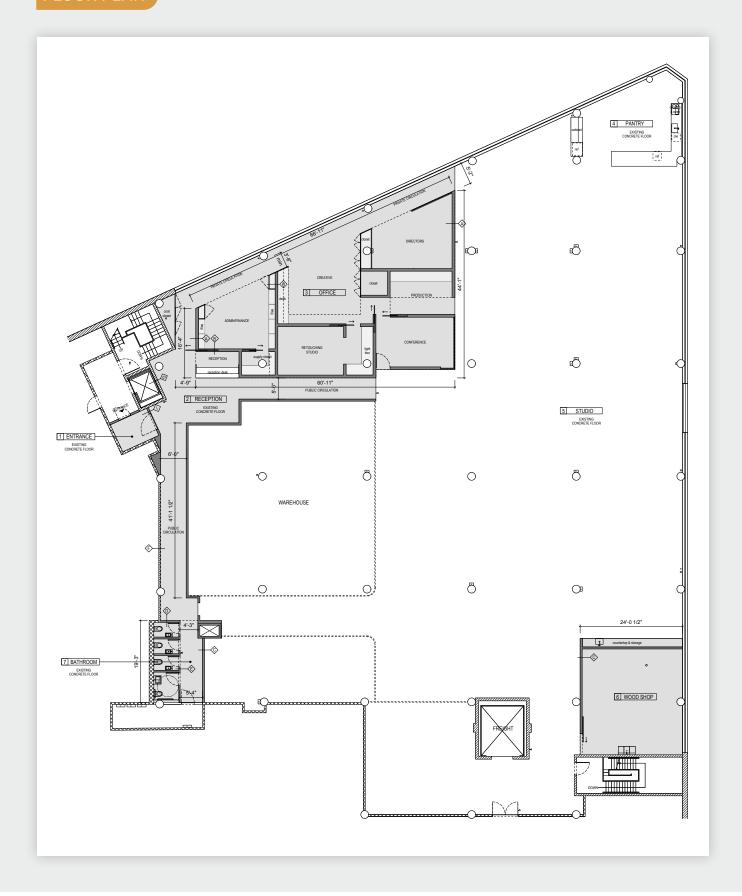

### **FOR LEASE**



**32-00 SKILLMAN AVENUE** 

LONG ISLAND CITY, NY 11101

# **Stunning** 20,000 Sq. Ft. **Modern Loft Space Available in the Heart of LIC**

Fully Renovated Available For a 8 Year Sublease

**Type** Flex / Loft

SQUARE FOOT

20,000 RSF

CLEAR HEIGHT

14'

LOADING 1 LOADING DOCK

ZONING

M1-4

PARCEL ID

245

BLOCK



9 LOT

PRICE

718-784-8282 / PINNACLERENY.COM

### FLOOR PLAN





## Property Overview

#### **Features**

- 20,000 Sq. Ft. Space
- 14 Ft. Ceilings
- HVAC Throughout Entire Space
- Large Freight Elevator with Convenient Loading Dock
- · Amazing Natural Light
- Fully Equipped Kitchen
- New Windows
- 4 Private Bathrooms
- Remote Monitored Security System















34-07 Steinway Street, Suite 202 Long Island City, NY 11101 718-784-8282

pinnaclereny.com

#### FOR MORE INFORMATION ABOUT THIS PROPERTY CONTACT EXCLUSIVE AGENTS:



BRENDAN BURKE
Associate Broker
bburke@pinnaclereny.com
718-371-6403



PAUL BRALOWER
Associate Broker
pbralower@pinnaclereny.com
718-371-6402



LOUIS FUERY Salesperson Ifuery@pinnaclereny.com 718-371-6407