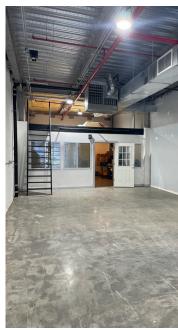

# INTERIOR

### **Features**

- 2,250 Sq. Ft.
- 1 Drive-In Door
- 14' Ceiling
- Small Office (Can be Removed)
- Kitchenette
- Existing Ventilation
- · Available Immediately
- Additional Office Can Be Made Available on the 2nd Floor.