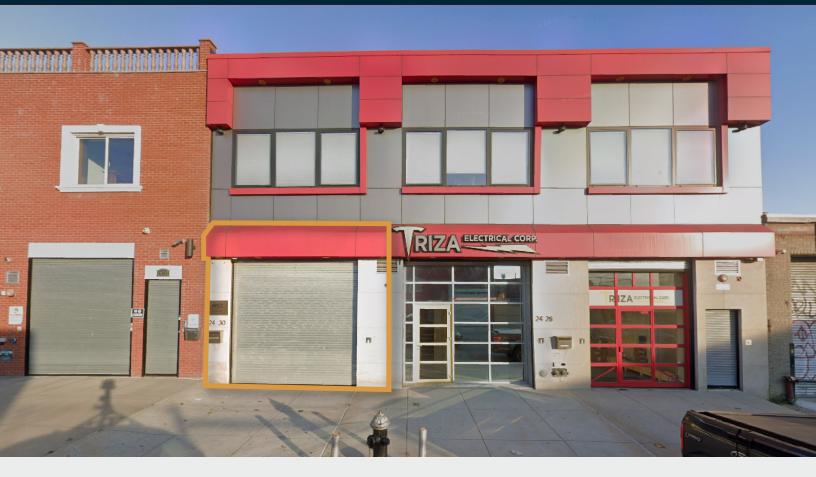

## FOR LEASE

**24-28 45TH STREET** 

**ASTORIA, NY 11103** 

# 2,250 Sq. Ft. Ground Floor Warehouse for Lease

Prime Astoria Location at B.Q.E.

# Type Warehouse / Industrial

SQUARE FOOT

2,250 RSF

M1-1

PARCEL ID

14'

T17

BLOCK

### **Features**

- 2,250 Sq. Ft.
- 1 Drive-In Door
- 14' Ceiling
- Small Office (Can be Removed)
- Kitchenette
- Existing Ventilation
- · Available Immediately
- Additional Office Can Be Made Available on the 2nd Floor.