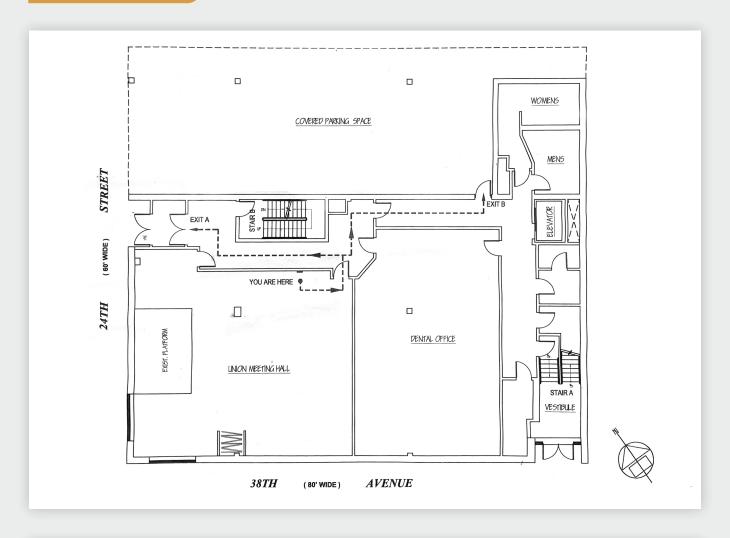

### **FOR LEASE**



**24-09 38TH AVENUE** 

LONG ISLAND CITY, NY 11101

# Rare Office with 123 RSF **Parking in Prime LIC Location**

8,123 Sq. Ft. Located on the Ground Floor

Туре **Office** 



SQUARE FOOT



ZONING

M1-2

PARCEL ID



367

BLOCK



PRICE

718-784-8282 / PINNACLERENY.COM

## FIRST FLOOR PLAN







## Property Overview

#### **Features**

- 8,123 Sq. Ft.
- Possible Divisions
- Off-Street Parking
- Air Conditioned
- Lobby Entrance
- Immediate Possession















34-07 Steinway Street, Suite 202 Long Island City, NY 11101 718-784-8282 pinnaclereny.com

## DANIEL TACK



Salesperson dtack@pinnaclereny.com 718-371-6371



TYLER FIELDS
Salesperson
tfields@pinnaclereny.com
718-371-6375



FOR MORE INFORMATION ABOUT THIS PROPERTY CONTACT EXCLUSIVE AGENTS:

BILLY SALOMON
Salesperson
bsalomon@pinnaclereny.com
718-371-6405