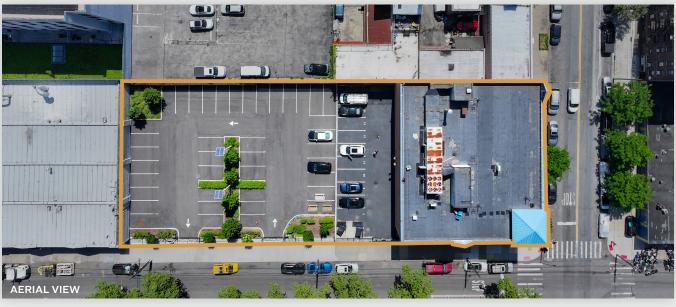

#### **Features**

- 8,123 Sq. Ft.
- Possible Divisions
- Off-Street Parking
- Air Conditioned
- Lobby Entrance
- Immediate Possession

34-07 Steinway Street, Suite 202 Long Island City, NY 11101 718-784-8282 pinnaclereny.com