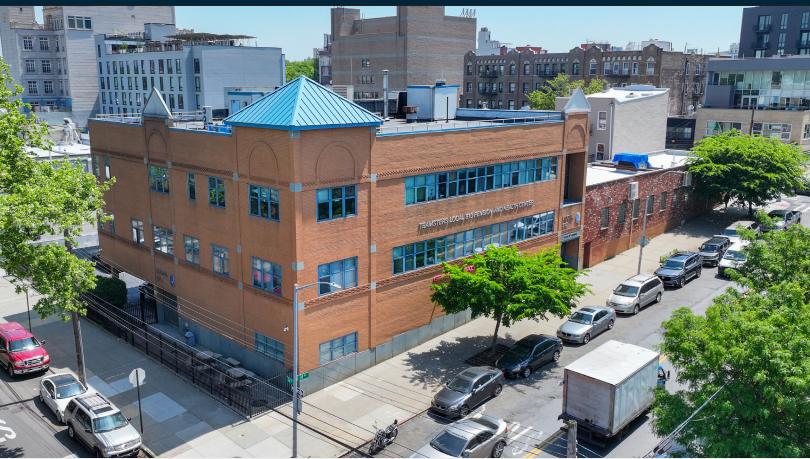

### **FOR LEASE**

**24-09 38TH AVENUE** 

LONG ISLAND CITY, NY 11101

# Rare Office with 123 RSF **Parking in Prime LIC Location**

8,123 Sq. Ft. Located on the Ground Floor

Туре **Office** 

SQUARE FOOT

ZONING

M1-2

PARCEL ID

367

#### **Features**

- 8,123 Sq. Ft.
- Possible Divisions
- Off-Street Parking
- Air Conditioned
- Lobby Entrance
- Immediate Possession

34-07 Steinway Street, Suite 202 Long Island City, NY 11101 718-784-8282 pinnaclereny.com