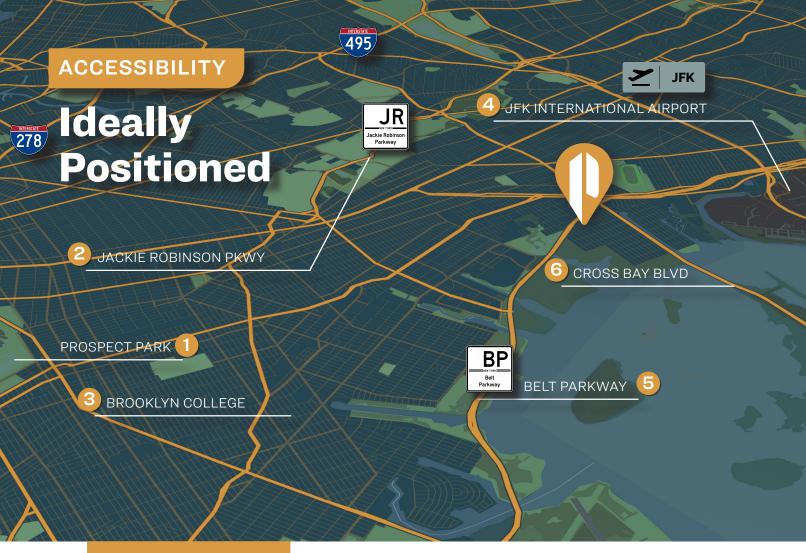

# **KEY DISTANCES**

### **BY SUBWAY**

| 1 | PROSPECT PARK        | 51 MIN |
|---|----------------------|--------|
| 2 | JACKIE ROBINSON PKWY | 45 MIN |
| 3 | BROOKLYN COLLEGE     | 70 MIN |

### BY CAR

| 4 | JFK AIRPORT    | 11 MIN |
|---|----------------|--------|
| 5 | BELT PKWY      | 10 MIN |
| 6 | CROSS BAY BLVD | 9 MIN  |

34-07 Steinway Street, Suite 202 Long Island City, NY 11101 718-784-8282