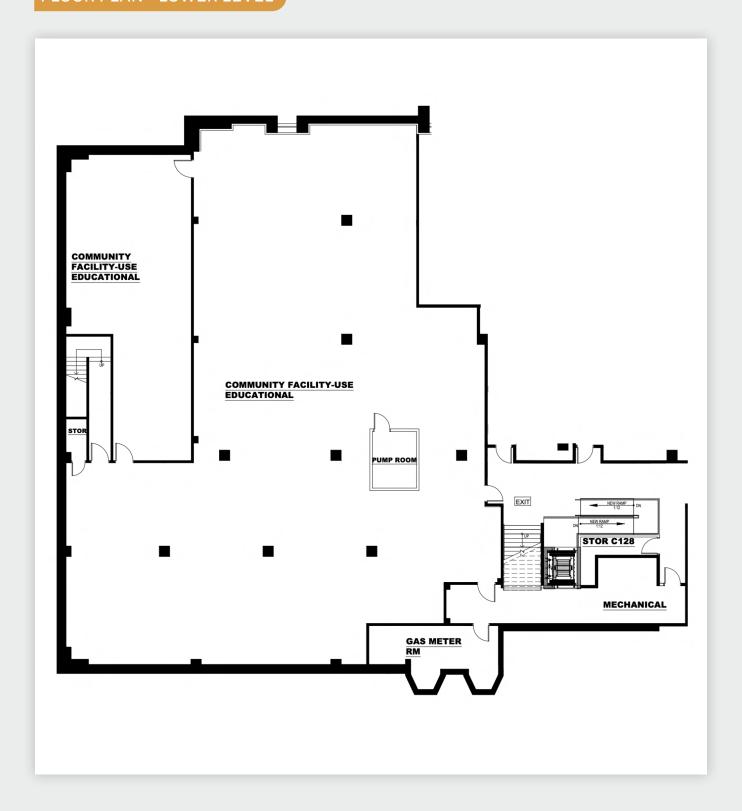

, the space is ideal for use as a community center, indoor recreation facility, school, medical office, or event venue. Located in the heart of Howard Beach, it offers easy access to major transportation routes, including the Belt Parkway, and is just a short drive from JFK Airport.

### **Features**

- Divisions of 5,000 53,000 Sq. Ft.
- Two-Story Structure with Functional Layout
- 10,000 Sq. Ft. on the Ground Floor
- 10,000 Sq. Ft. on a Lower Level
- Elevator
- ADA Access
- Ample Space for Operations and Storage
- Built-to-Suit
- On Site Parking

### **Ideal For**

- Community Center
- Indoor Recreation Facility
- Charter Schools
- Vocational Schools
- Specialty Schools
- ADA Compliance / Immediate Occupancy Available





### FLOOR PLAN - GROUND FLOOR





### FLOOR PLAN - LOWER LEVEL





# AERIAL VIEW



# PARKING VIEW







# **KEY DISTANCES**



### **BY SUBWAY**

| 1 | PROSPECT PARK        | 51 MIN |
|---|----------------------|--------|
| 2 | JACKIE ROBINSON PKWY | 45 MIN |
| 3 | BROOKLYN COLLEGE     | 70 MIN |



### BY CAR

| 4 | JFK AIRPORT    | 11 MIN |
|---|----------------|--------|
| 5 | BELT PKWY      | 10 MIN |
| 6 | CROSS BAY BLVD | 9 MIN  |



34-07 Steinway Street, Suite 202 Long Island City, NY 11101 718-784-8282

pinnaclereny.com

FOR MORE INFORMATION ABOUT THIS PROPERTY CONTACT EXCLUSIVE AGENTS:



**DAVID JUNIK**Partner
djunik@pinnaclereny.com
718-371-6406



NECHAMA LIBEROW
Associate Broker
nliberow@pinnaclereny.com
718-371-6420