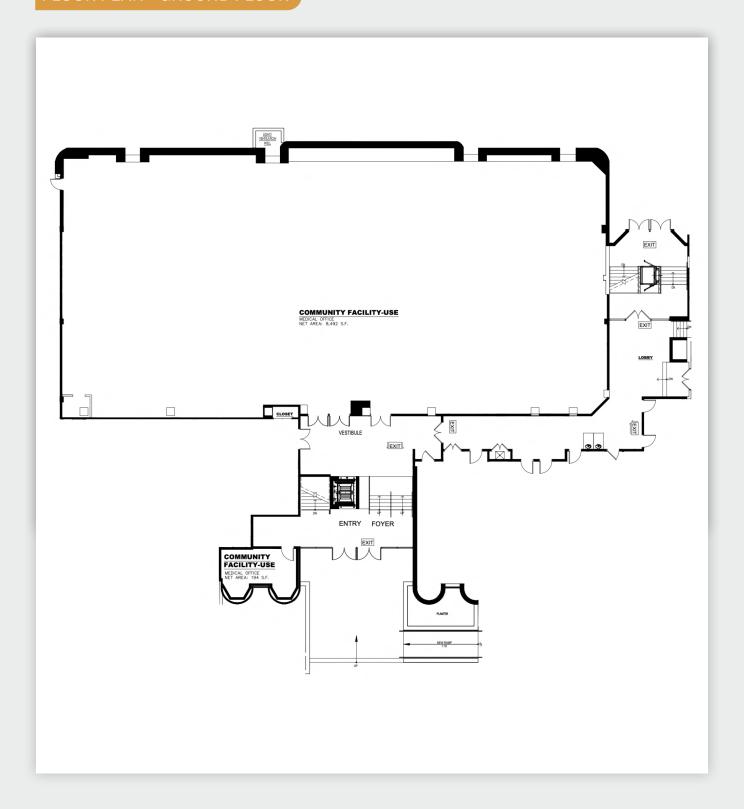

esidential area. Across two levels, the space is ideal for use as a community center, indoor recreation facility, school, medical office, or event venue. Located in the heart of Howard Beach, it offers easy access to major transportation routes, including the Belt Parkway, and is just a short drive from JFK Airport.

### **Features**

- Divisions of 5,000 53,000 Sq. Ft.
- Two-Story Structure with Functional Layout
- 10,000 Sq. Ft. on the Ground Floor
- 10,000 Sq. Ft. on a Lower Level
- Elevator
- ADA Access
- Ample Space for Operations and Storage
- Built-to-Suit
- On Site Parking

### **Ideal For**

- Community Center
- Indoor Recreation Facility
- Charter Schools
- Vocational Schools
- Specialty Schools
- ADA Compliance / Immediate Occupancy Available





### FLOOR PLAN - GROUND FLOOR





### FLOOR PLAN - LOWER LEVEL





# AERIAL VIEW



# PARKING VIEW







# **KEY DISTANCES**



### **BY SUBWAY**

| 1 | PROSPECT PARK        | 51 MIN |
|---|----------------------|--------|
| 2 | JACKIE ROBINSON PKWY | 45 MIN |
| 3 | BROOKLYN COLLEGE     | 70 MIN |



### BY CAR

| 4 | JFK AIRPORT    | 11 MIN |
|---|----------------|--------|
| 5 | BELT PKWY      | 10 MIN |
| 6 | CROSS BAY BLVD | 9 MIN  |



34-07 Steinway Street, Suite 202 Long Island City, NY 11101 718-784-8282

pinnaclereny.com

FOR MORE INFORMATION ABOUT THIS PROPERTY CONTACT EXCLUSIVE AGENTS:



**DAVID JUNIK**Partner
djunik@pinnaclereny.com
718-371-6406



NECHAMA LIBEROW
Associate Broker
nliberow@pinnaclereny.com
718-371-6420