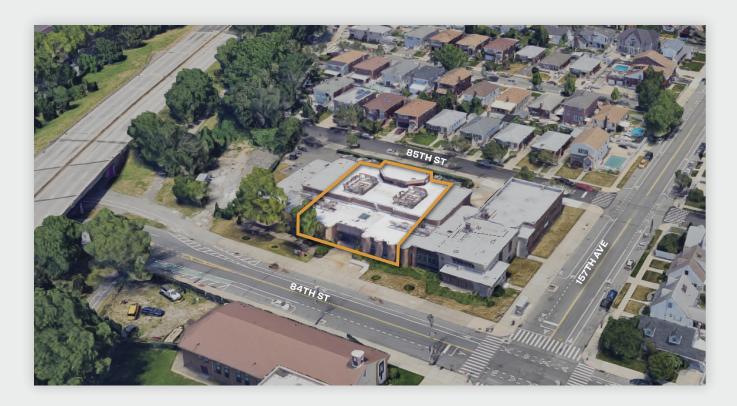

l for use as a community center, indoor recreation facility, school, medical office, or event venue. Located in the heart of Howard Beach, it offers easy access to major transportation routes, including the Belt Parkway, and is just a short drive from JFK Airport.

### **Features**

- Divisions of 5,000 53,000 Sq. Ft.
- Two-Story Structure with Functional Layout
- 10,000 Sq. Ft. on the Ground Floor
- 10,000 Sq. Ft. on a Lower Level
- Elevator
- ADA Access
- Ample Space for Operations and Storage
- Built-to-Suit
- On Site Parking

### **Ideal For**

- Community Center
- Indoor Recreation Facility
- Charter Schools
- Vocational Schools
- Specialty Schools
- ADA Compliance / Immediate Occupancy Available





### FLOOR PLAN - GROUND FLOOR





### FLOOR PLAN - LOWER LEVEL





# AERIAL VIEW



# PARKING VIEW







# **KEY DISTANCES**



### **BY SUBWAY**

| 1 | PROSPECT PARK        | 51 MIN |
|---|----------------------|--------|
| 2 | JACKIE ROBINSON PKWY | 45 MIN |
| 3 | BROOKLYN COLLEGE     | 70 MIN |



### BY CAR

| 4 | JFK AIRPORT    | 11 MIN |
|---|----------------|--------|
| 5 | BELT PKWY      | 10 MIN |
| 6 | CROSS BAY BLVD | 9 MIN  |



34-07 Steinway Street, Suite 202 Long Island City, NY 11101 718-784-8282

pinnaclereny.com

FOR MORE INFORMATION ABOUT THIS PROPERTY CONTACT EXCLUSIVE AGENTS:



**DAVID JUNIK**Partner
djunik@pinnaclereny.com
718-371-6406



NECHAMA LIBEROW
Associate Broker
nliberow@pinnaclereny.com
718-371-6420