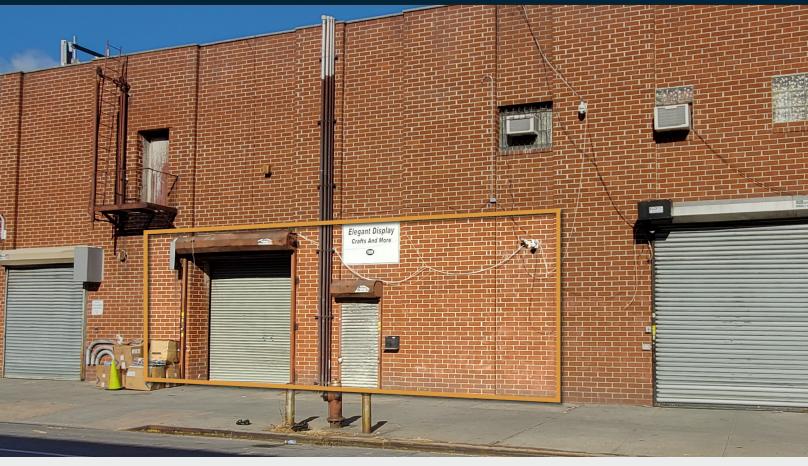

## **FOR LEASE**

**1529 DEAN STREET** 

**BROOKLYN, NY 11213** 

# **Centrally Located Crown Heights Warehouse**

5,000 Sq. Ft. Available to Rent

## Warehouse / Industrial

SQUARE FOOT

5,000 RSF

PARCEL ID

ZONING

**R6** 

CLEAR HEIGHT

13'