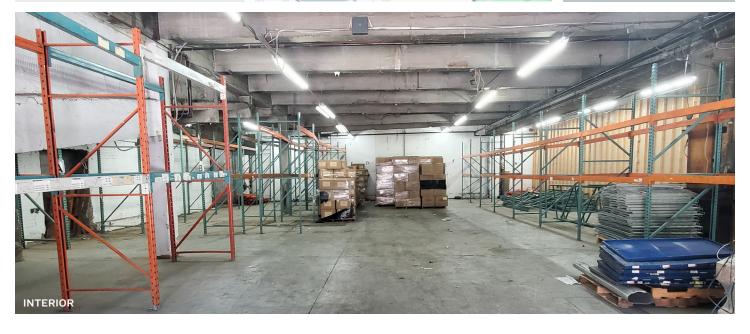

# Property Overview

#### **Features**

- 50' x 100'
- Gas Heaters
- Small Office Space
- · Private Bathrooms
- Floor Drain
- 10' x 10' Drive-in Door
- 200+ AMPS 3-Phase Power

### **Ideal For**

- · Light Warehousing
- Distribution
- Creative Space

34-07 Steinway Street, Suite 202 Long Island City, NY 11101 718-784-8282

pinnaclereny.com

FOR MORE INFORMATION ABOUT THIS PROPERTY CONTACT EXCLUSIVE AGENTS: