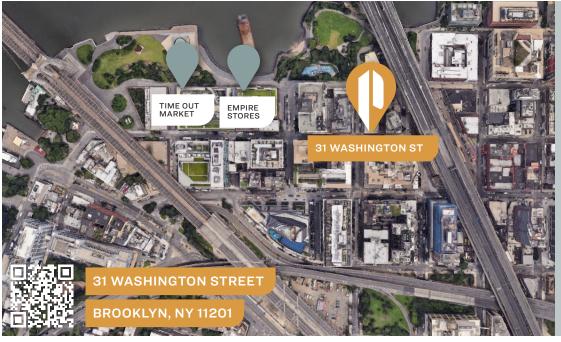

## **FOR LEASE**

31 WASHINGTON STREET

**BROOKLYN NY 11201** 

### **TRANSPORTATION**

YORK STREET

\_

2 3 BOROUGH HALL

MANHATTAN BRIDGE

> BROOKLYN BRIDGE

BROOKLYN QUEENS EXPY

Bus B25: WATER ST/