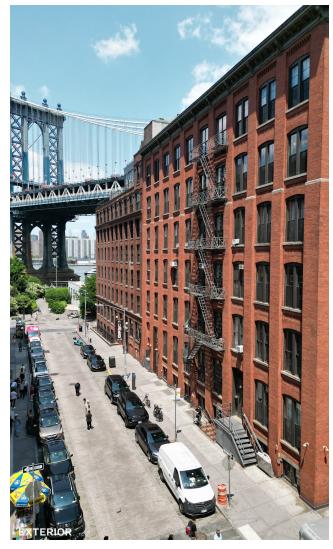

## **Property Overview**

The Heart of New York City—DUMBO. This industrial space offers the perfect blend of exposure and functionality for businesses looking to make a statement. With its expansive open floor plan, inspiring architecture, and unmatched exposure—the space provides a dynamic environment that inspires innovation. Whether you're seeking a unique office for your creative team or a standout retail space to captivate customers, this location caters to both. Exposed brick, wooden beams, and natural light fill the space with character, offering endless possibilities for customization. Surrounded by an eclectic mix of galleries, tech startups, and trendy cafes, this space places your business at the center of Brooklyn's most sought-after neighborhood.

#### **Features**

- 5,000 Sq. Ft. of Commercial Space
- Fully Sprinklered
- · Handicap Accessible
- Unmatched Exposure
- · Vibrant Neighborhood
- Historic Architecture