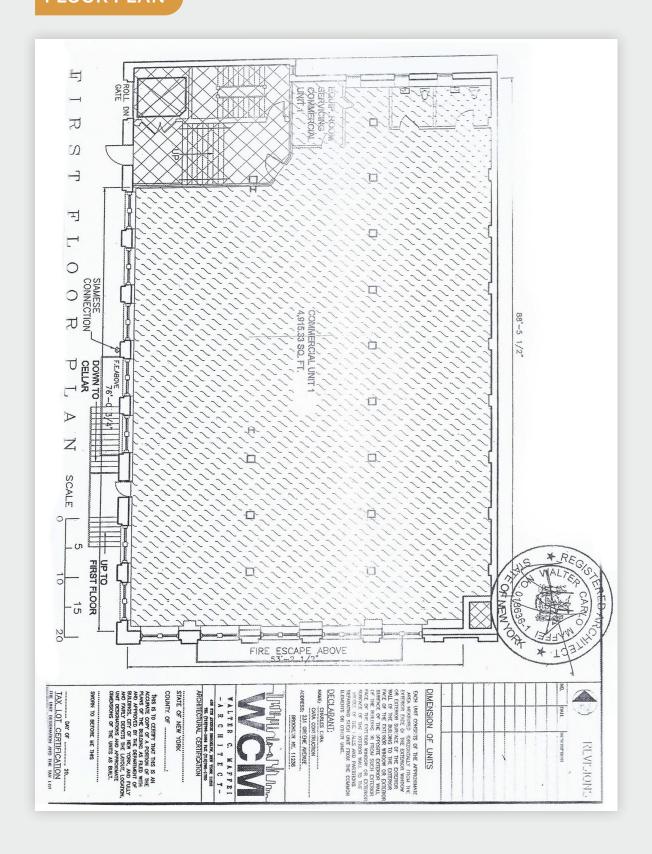

a standout retail space to captivate customers, this location caters to both. Exposed brick, wooden beams, and natural light fill the space with character, offering endless possibilities for customization. Surrounded by an eclectic mix of galleries, tech startups, and trendy cafes, this space places your business at the center of Brooklyn's most sought-after neighborhood.

#### **Features**

- 5,000 Sq. Ft. of Commercial Space
- Fully Sprinklered
- · Handicap Accessible
- Unmatched Exposure
- · Vibrant Neighborhood
- Historic Architecture

#### **Ideal For**

- Office Space
- Flagship Retail Space
- Art Gallery
- · Creative Studio





#### **TRANSPORTATION**

YORK STREET

2 3 BOROUGH HALL

MANHATTAN BRIDGE

> BROOKLYN BRIDGE

BROOKLYN QUEENS EXPY

Bus B25: WATER ST/



# **FLOOR PLAN**





# FLOOR PLAN AS BUILT





## PICTURES















34-07 Steinway Street, Suite 202 Long Island City, NY 11101 718-784-8282

pinnaclereny.com

FOR MORE INFORMATION ABOUT THIS PROPERTY CONTACT EXCLUSIVE AGENT:



**THOMAS CHAMOUN**Salesperson
tchamoun@pinnaclereny.com
718-371-6377