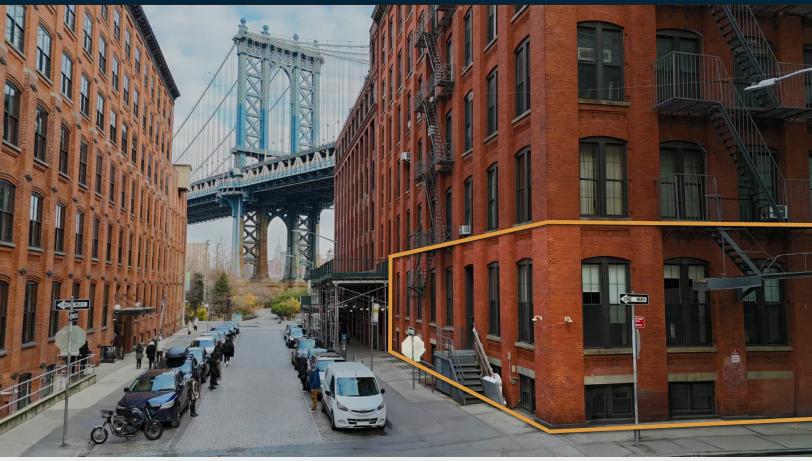

# Rare Flagship Opportunity in the Heart of DUMBO

Build your Brand on New York City's Most Photographed Block.

# **Property Overview**

The Heart of New York City—DUMBO. This industrial space offers the perfect blend of exposure and functionality for businesses looking to make a statement. With its expansive open floor plan, inspiring architecture, and unmatched exposure—the space provides a dynamic environment that inspires innovation. Whether you're seeking a unique office for your creative team or a standout retail space to captivate customers, this location caters to both. Exposed brick, wooden beams, and natural light fill the space with character, offering endless possibilities for customization. Surrounded by an eclectic mix of galleries, tech startups, and trendy cafes, this space places your business at the center of Brooklyn's most sought-after neighborhood.