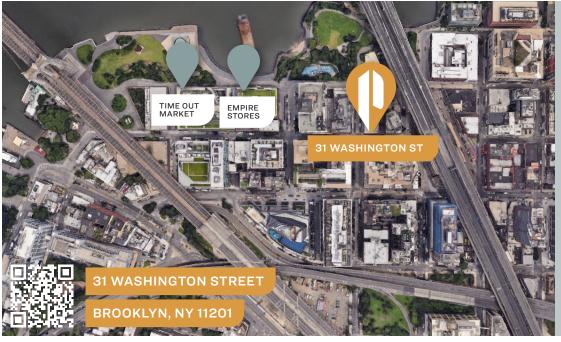

# FOR LEASE

31 WASHINGTON STREET

**BROOKLYN NY 11201** 

#### **TRANSPORTATION**

YORK STREET

2 3 BOROUGH HALL

MANHATTAN BRIDGE

> BROOKLYN BRIDGE

BROOKLYN QUEENS EXPY

Bus B25: WATER ST/