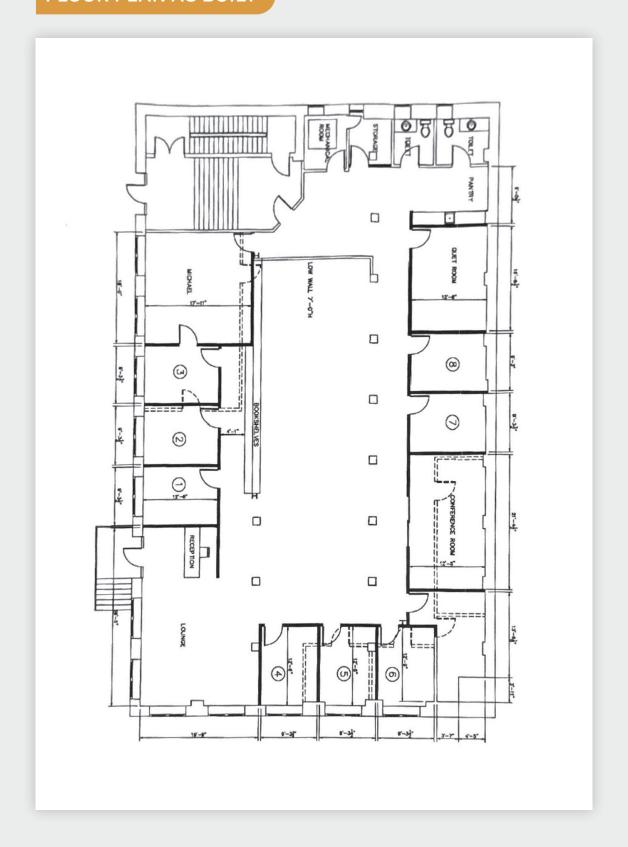

captivate customers, this location caters to both. Exposed brick, wooden beams, and natural light fill the space with character, offering endless possibilities for customization. Surrounded by an eclectic mix of galleries, tech startups, and trendy cafes, this space places your business at the center of Brooklyn's most sought-after neighborhood.

#### **Features**

- 5,000 Sq. Ft. of Commercial Space
- Fully Sprinklered
- · Handicap Accessible
- Unmatched Exposure
- · Vibrant Neighborhood
- Historic Architecture

#### **Ideal For**

- Office Space
- Flagship Retail Space
- Art Gallery
- · Creative Studio





#### **TRANSPORTATION**

YORK STREET

2 3 BOROUGH HALL

MANHATTAN BRIDGE

> BROOKLYN BRIDGE

BROOKLYN QUEENS EXPY

Bus B25: WATER ST/



# **FLOOR PLAN**





# FLOOR PLAN AS BUILT





## PICTURES















34-07 Steinway Street, Suite 202 Long Island City, NY 11101 718-784-8282

pinnaclereny.com

FOR MORE INFORMATION ABOUT THIS PROPERTY CONTACT EXCLUSIVE AGENT:



**THOMAS CHAMOUN**Salesperson
tchamoun@pinnaclereny.com
718-371-6377