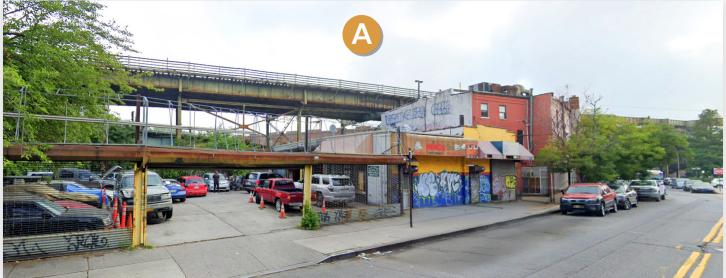

### **Features**

- Lot Sq. Ft. 12,697
- Lot Dimensions: 257.33x87.33 irr
- Tremendous exposure in Broadway Junction
- Heavy Traffic
- Prior Tenants Include: Restaurant, Auto Repair, Residential
- ±3,000 Sq. Ft. Warehouse Plus 3,000 Sq. Ft. Land
- B ±8,674 Sq. Ft. Multi-Story Building Plus 1,000 Sq. Ft. Land