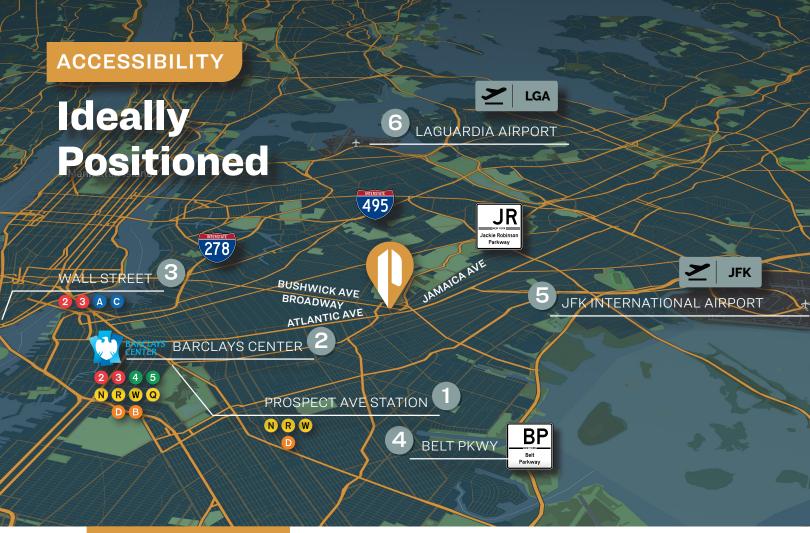

# **KEY DISTANCES**

| 1 | PROSPECT PARK   | 27 MIN |
|---|-----------------|--------|
| 2 | BARCLAYS CENTER | 28 MIN |
| 3 | WALL STREET     | 29 MIN |

## **BY CAR**

| 4 | BELT PKWY         | 21 MIN |
|---|-------------------|--------|
| 5 | JFK AIRPORT       | 23 MIN |
| 6 | LAGUARDIA AIRPORT | 24 MIN |

FOR MORE INFORMATION ABOUT THIS PROPERTY CONTACT EXCLUSIVE AGENTS: