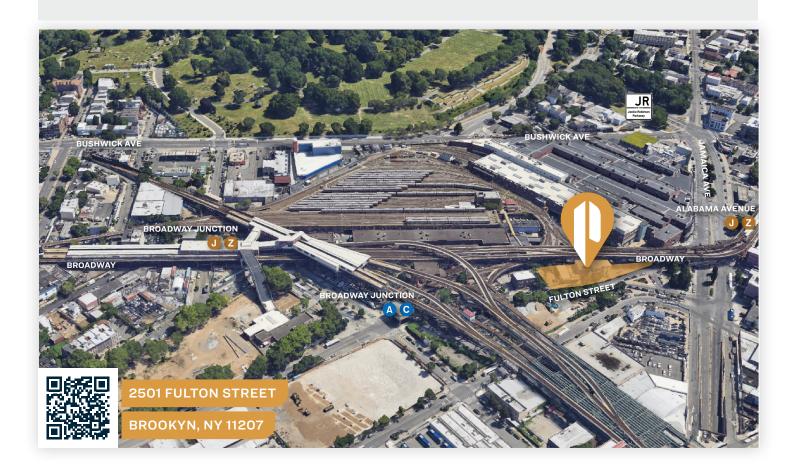

# **FOR SALE**

**2501 FULTON STREET** 

**BROOKLYN, NY 11207** 

# Prime Broadway Junction Property For Sale

Existing 11,674 Sq. Ft. Buildings Plus 4,000 Sq. Ft. Land Туре

Warehouse / Retail / Industrial

SQUARE FOOT

12,697<sub>SF</sub>

ZONING

M1-1

F.A.F

# **About Broadway Junction**

Broadway Junction is one of Brooklyn's major transit centers, sitting at the intersection of five subway lines, six bus routes, and the Long Island Railroad. It is uniquely connected to employment and transit hubs citywide, with a 15-minute ride to Downtown Brooklyn, Jamaica, or Williamsburg; 20 minutes to Lower Manhattan; and 35 minutes to Midtown Manhattan or JFK. It is also the meeting point of six largely residential neighborhoods: Bedford-Stuyvesant, Brownsville, Bushwick, Cypress Hills, East New York, and Ocean Hill.