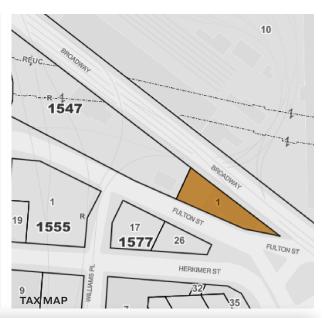

1

PARCEL ID

1547

BLOCK

LOT

PRICE

718-784-8282 / PINNACLERENY.COM

### **Features**

- Lot Sq. Ft. 12,697
- Lot Dimensions: 257.33x87.33 irr
- Tremendous exposure in Broadway Junction
- Heavy Traffic
- Prior Tenants Include: Restaurant, Auto Repair, Residential
- ±3,000 Sq. Ft. Warehouse Plus 3,000 Sq. Ft. Land
- B ±8,674 Sq. Ft. Multi-Story Building Plus 1,000 Sq. Ft. Land