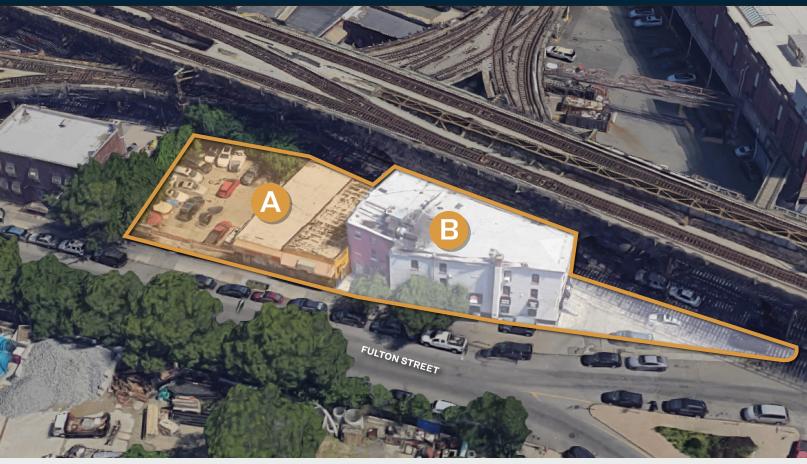

### **Features**

- Lot Sq. Ft. 12,697
- Lot Dimensions: 257.33x87.33 irr
- Tremendous exposure in Broadway Junction
- Heavy Traffic
- Prior Tenants Include: Restaurant, Auto Repair, Residential
- ±3,000 Sq. Ft. Warehouse Plus 3,000 Sq. Ft. Land
- B ±8,674 Sq. Ft. Multi-Story Building Plus 1,000 Sq. Ft. Land