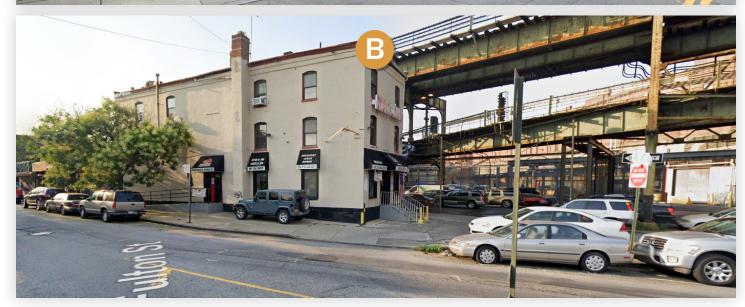

### **Features**

- Lot Sq. Ft. 12,697
- Lot Dimensions: 257.33x87.33 irr
- Tremendous exposure in Broadway Junction
- Heavy Traffic
- Prior Tenants Include: Restaurant, Auto Repair, Residential
- ±3,000 Sq. Ft. Warehouse Plus 3,000 Sq. Ft. Land
- B ±8,674 Sq. Ft. Multi-Story Building Plus 1,000 Sq. Ft. Land