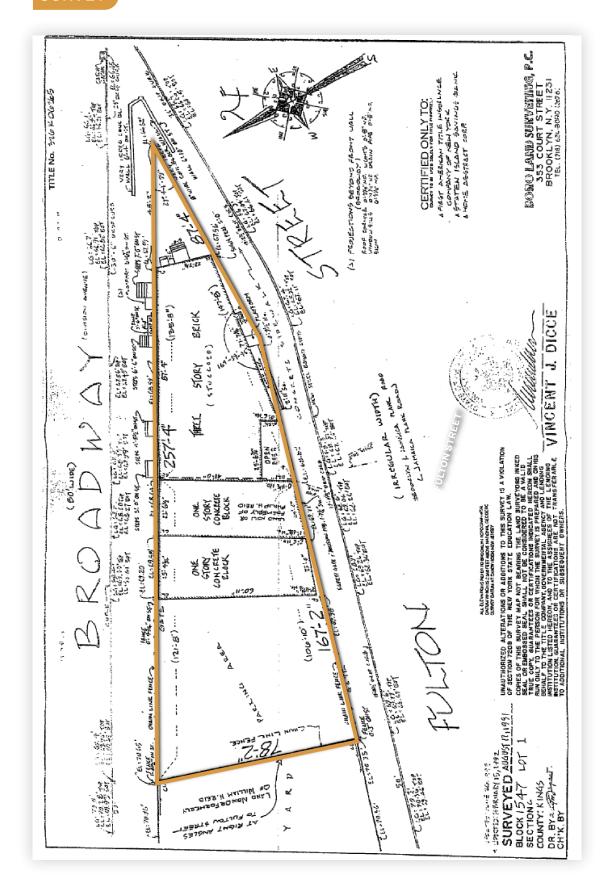

### **Features**

- Lot Sq. Ft. 12,697
- Lot Dimensions: 257.33x87.33 irr
- Tremendous exposure in Broadway Junction
- Heavy Traffic
- Prior Tenants Include: Restaurant, Auto Repair, Residential
- ±3,000 Sq. Ft. Warehouse Plus 3,000 Sq. Ft. Land
- B ±8,674 Sq. Ft. Multi-Story Building Plus 1,000 Sq. Ft. Land

# SURVEY