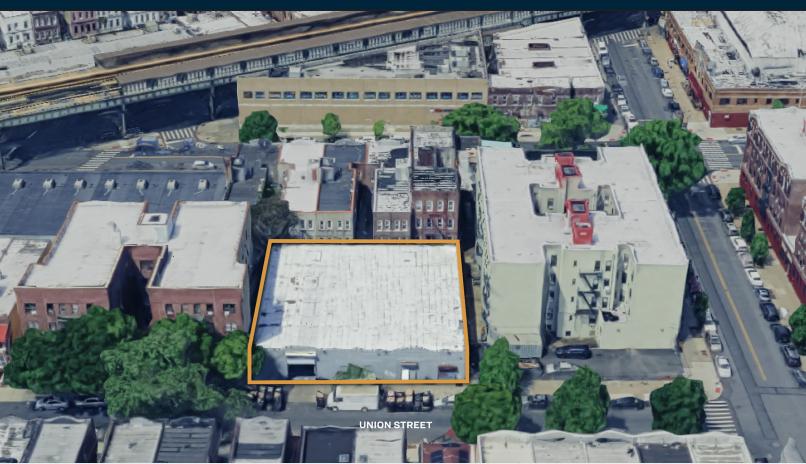

### **FOR LEASE**

2100 UNION STREET

**BROOKLYN, NY 11212** 

# 10,000 Sq. Ft. **One Story Industrial Building Available For Lease**

In the Heart of Brownsville

## Warehouse / Industrial

SQUARE FOOT

10,000 RSF

PARCEL ID

ZONING

R6, C1-3

**CLEAR HEIGHT** 

13'

#### **Features**

- 10,000 Sq. Ft. Space
- 13' Ceiling
- 1 Row of Columns
- Sprinkler
- 3 Phase Electric
- Skylights
- Fire Proof Roof
- Close to Public Transportation

34-07 Steinway Street, Suite 202 Long Island City, NY 11101 718-784-8282