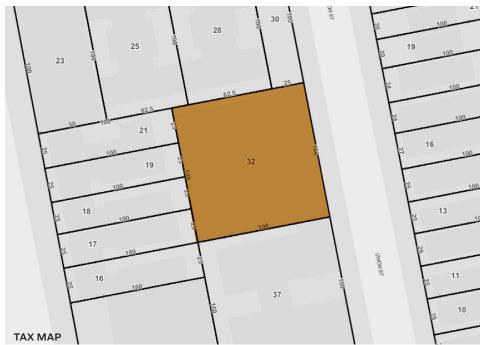

## Warehouse / Industrial

SQUARE FOOT

10,000 RSF

PARCEL ID

ZONING

R6, C1-3

**CLEAR HEIGHT** 

13'

3531

BLOCK

ELECTRIC POWER 3 PHASE ELECTRIC

32

PRICE

718-784-8282 / PINNACLERENY.COM