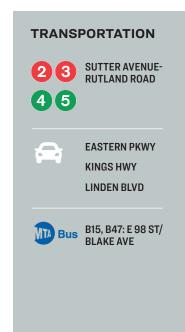

#### **Features**

- 10,000 Sq. Ft. Space
- 13' Ceiling
- 1 Row of Columns
- Sprinkler
- 3 Phase Electric
- Skylights
- Fire Proof Roof
- Close to Public Transportation

34-07 Steinway Street, Suite 202 Long Island City, NY 11101 718-784-8282