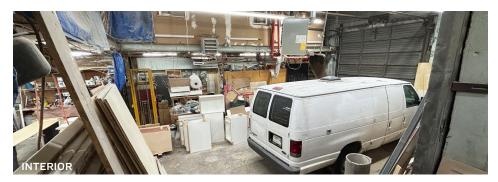

#### **Features**

- · Special Downtown Jamaica District
- 2 Drive-Ins
- Gas Heat
- 12' 20' Ceilings
- Currently Built Out as Woodworker Shop
- Close Proximity to the LIRR
- 3 Phase Power
- Quiet Street
- 200 Ft. of Street Frontage