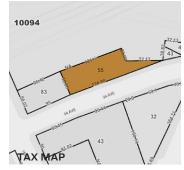

## Warehouse / Industrial

SQUARE FOOT

8,000<sub>SF</sub>

PARCEL ID

ZONING

M1-4-DJ

**CLEAR HEIGHT** 

12' - 20'

10094

BLOCK

LOADING

2 DRIVE-IN DOORS

55

PRICE

718-784-8282 / PINNACLERENY.COM