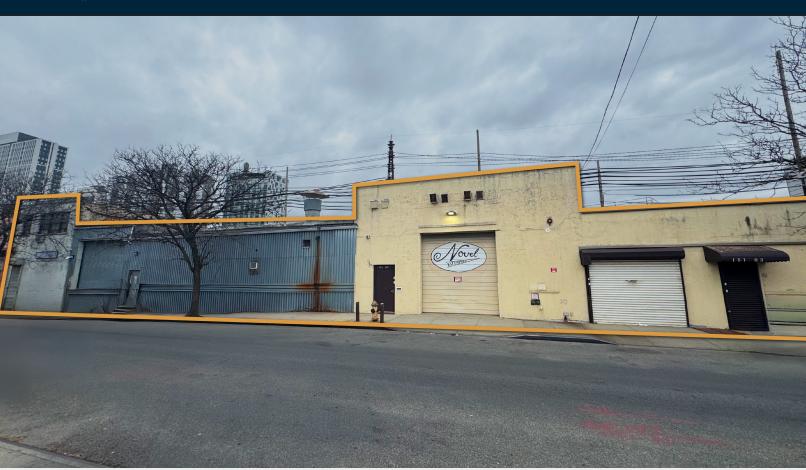

## **FOR SALE**

151-03 94TH AVENUE

JAMAICA, NY 11435

# 8,000 Sq. Ft. Warehouse **For Sale**

Rare Opportunity in Special Downtown Jamaica District

## Warehouse / Industrial

SQUARE FOOT

8,000<sub>SF</sub>

PARCEL ID

ZONING

M1-4-DJ

**CLEAR HEIGHT** 

12' - 20'

#### **Features**

- · Special Downtown Jamaica District
- 2 Drive-Ins
- Gas Heat
- 12' 20' Ceilings
- Currently Built Out as Woodworker Shop
- Close Proximity to the LIRR
- 3 Phase Power
- Quiet Street
- 200 Ft. of Street Frontage