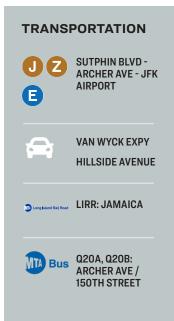

#### **Features**

- · Special Downtown Jamaica District
- 2 Drive-Ins
- Gas Heat
- 12' 20' Ceilings
- Currently Built Out as Woodworker Shop
- Close Proximity to the LIRR
- 3 Phase Power
- Quiet Street
- 200 Ft. of Street Frontage