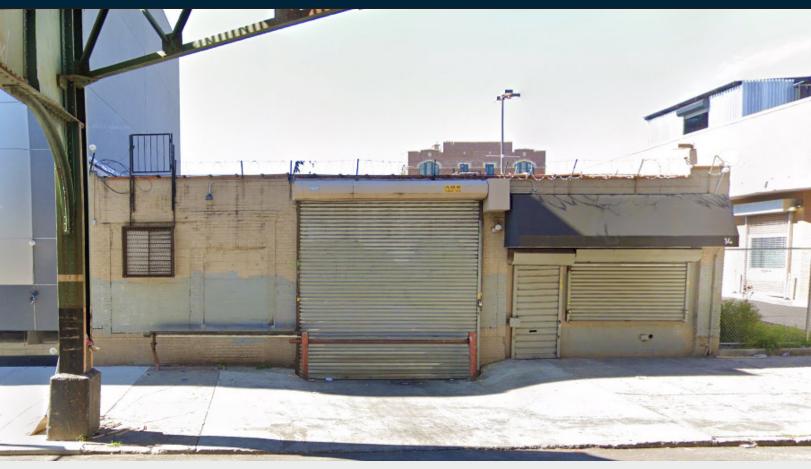

#### **FOR LEASE**

14 E 98TH STREET

**BROOKLYN, NY 11212** 

# 5,000 Sq. Ft. Warehouse Available for Immediate Occupancy

For Lease in Brownsville

Ideal For: Storage • Retail • Warehouse

### Warehouse / Industrial

SQUARE FOOT

5,000 RSF

ZONING

**C8-2** 

CLEAR HEIGHT

14'

LOADING