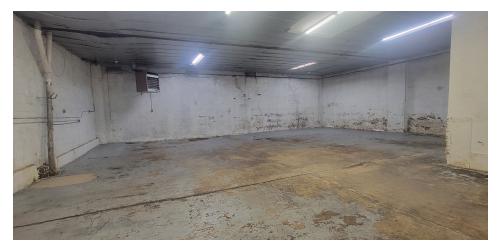

## Property Overview

#### **Features**

- 5,000 Sq. Ft. Warehouse
- 14' Ceiling
- 1 Drive-In Door
- Partially HVAC
- Small Office
- 200 Amps / 3 Phase Electric
- Immediate Occupancy
- Close to Public Transportation

34-07 Steinway Street, Suite 202 Long Island City, NY 11101 718-784-8282