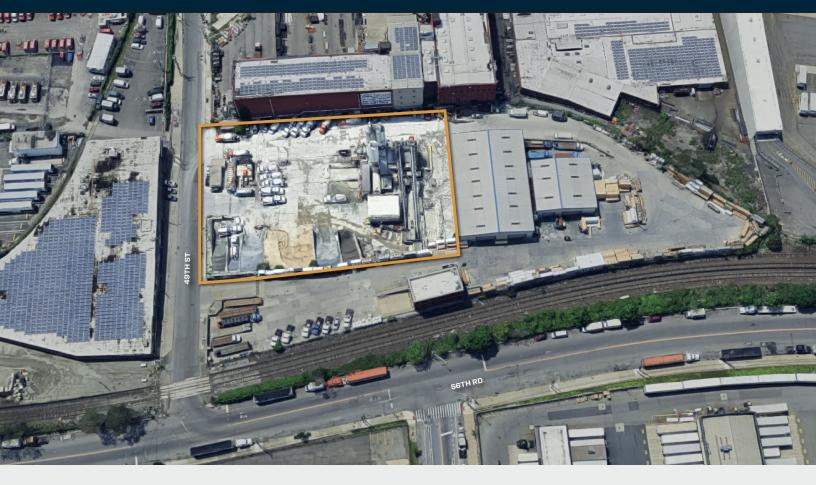

## **Property Overview**

Pinnacle Realty of New York, LLC is pleased to announce that it has been appointed the exclusive agent to facilitate the leasing of 56-30 49th Street, Maspeth, NY.

This perfectly located industrial/commercial site is at the geographic center of NYC, just blocks to the LIE (495) and BQE (278), minutes to Manhattan, with easy access to major truck routes serving the boroughs of NYC and the tristate metropolitan area.\*

This rare industrial property is located in an M3-1 zoning district, which allows for heavy industrial usage. The almost 200' foot site frontage provides effortless truck access.

\* The site also benefits from its close proximity to both JFK International and LaGuardia Airports.