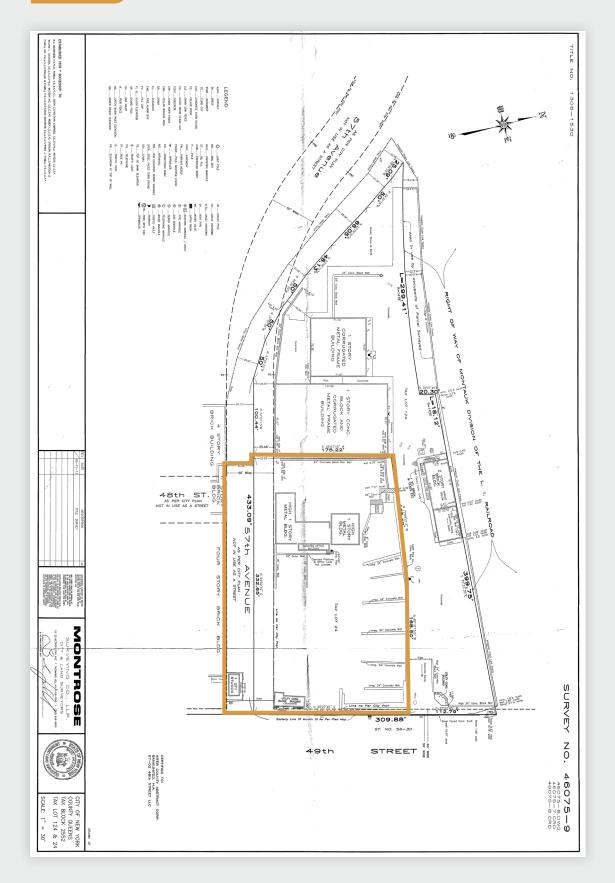

## **Property Overview**

Pinnacle Realty of New York, LLC is pleased to announce that it has been appointed the exclusive agent to facilitate the leasing of 56-30 49th Street, Maspeth, NY.

This perfectly located industrial/commercial site is at the geographic center of NYC, just blocks to the LIE (495) and BQE (278), minutes to Manhattan, with easy access to major truck routes serving the boroughs of NYC and the tristate metropolitan area.\*

This rare industrial property is located in an M3-1 zoning district, which allows for heavy industrial usage. The almost 200' foot site frontage provides effortless truck access.

\* The site also benefits from its close proximity to both JFK International and LaGuardia Airports.