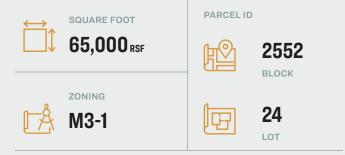

# The IDEAL Location & Opportunity

65,000 Sq. Ft. Industrial / Outdoor Storage Site.

Potential Expansion.

<sub>Туре</sub> Land

718-784-8282 / PINNACLERENY.COM

All information is from sources deemed reliable and is submitted subject to errors, omission, changes of price or other conditions, prior sale, rent and withdrawal without notice.

This rare industrial property is located in an M3-1 zoning district, which allows for heavy industrial usage. The almost 200' foot site frontage provides effortless truck access.

\* The site also benefits from its close proximity to both JFK International and LaGuardia Airports.