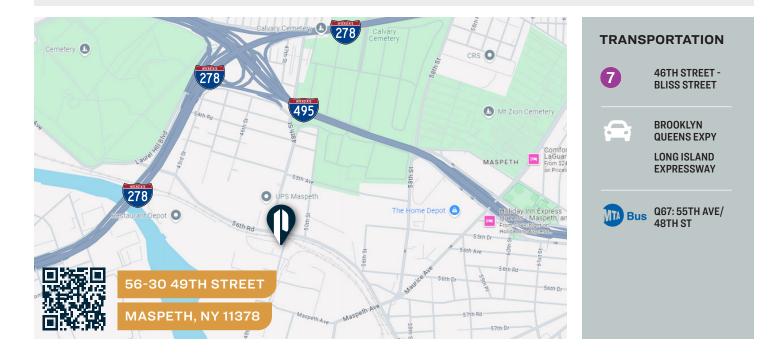

### 56-30 49TH STREET

MASPETH, NY 11378

## **Property Overview**

Pinnacle Realty of New York, LLC is pleased to announce that it has been appointed the exclusive agent to facilitate the leasing of 56-30 49th Street, Maspeth, NY.

This perfectly located industrial/commercial site is at the geographic center of NYC, just blocks to the LIE (495) and BQE (278), minutes to Manhattan, with easy access to major truck routes serving the boroughs of NYC and the tristate metropolitan area.\*