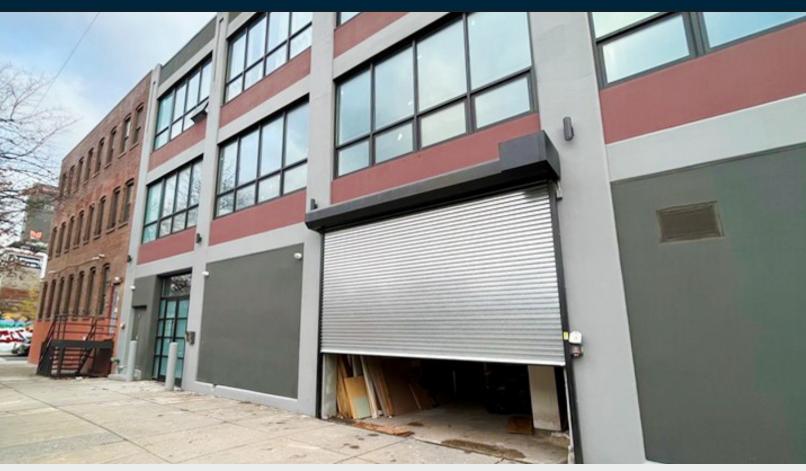

### FOR LEASE

394 MCGUINNESS BLVD

**BROOKLYN, NY 11222** 

# Prime Greenpoint Warehouse For Lease

Available Immediately

Typ

Warehouse / Industrial

SQUARE FOOT

6,200 RSF

ZONING

M1-1

CLEAR HEIGHT

13'

PARCEL ID

2489

BLOCK

1 DRIVE-IN

LOADING

**4** 

#### **Features**

- 6,200 Sq. Ft.
- Drive-In Gate
- Heavy Power
- HVAC
- Restroom
- Additionally Office/Storage Available Upstairs
- Available Immediately