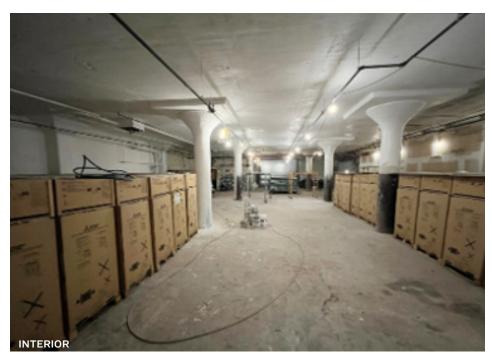

## Property Overview

#### **Features**

- 6,200 Sq. Ft.
- Drive-In Gate
- Heavy Power
- HVAC
- Restroom
- Additionally Office/Storage Available Upstairs
- Available Immediately