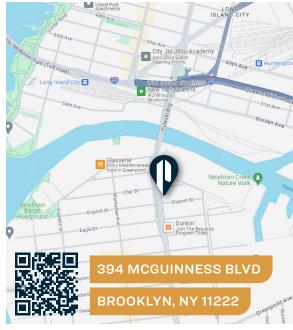

### FOR LEASE



394 MCGUINNESS BLVD

**BROOKLYN, NY 11222** 

# Prime Greenpoint Warehouse For Lease

Available Immediately

Typ

Warehouse / Industrial



SQUARE FOOT

6,200 RSF



ZONING

M1-1

CLEAR HEIGHT



13'



PARCEL ID

2489

BLOCK



1 DRIVE-IN

LOADING



**4** 

PRICE

718-784-8282 / PINNACLERENY.COM

## Property Overview

#### **Features**

- 6,200 Sq. Ft.
- Drive-In Gate
- Heavy Power
- HVAC
- Restroom
- Additionally Office/Storage Available Upstairs
- Available Immediately

#### **Ideal For**

- Contractor
- Manufacturing
- Wood Shop
- Storage









34-07 Steinway Street, Suite 202 Long Island City, NY 11101 718-784-8282

pinnaclereny.com

#### FOR MORE INFORMATION ABOUT THIS PROPERTY CONTACT EXCLUSIVE AGENTS:



MARK CASO
Salesperson
mcaso@pinnaclereny.com
718-371-6419



**THOMAS CHAMOUN**Salesperson
tchamoun@pinnaclereny.com
718-371-6377



BILLY SALOMON
Salesperson
bsalomon@pinnaclereny.com
718-371-6405