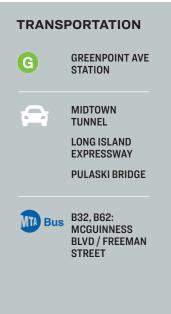

### FOR LEASE



394 MCGUINNESS BLVD

**BROOKLYN, NY 11222** 

# Prime Greenpoint Warehouse For Lease

Available Immediately

Typ

Warehouse / Industrial



SQUARE FOOT

6,200 RSF



ZONING

M1-1

CLEAR HEIGHT



13'



PARCEL ID

2489

BLOCK



1 DRIVE-IN

LOADING



**4** 

PRICE

718-784-8282 / PINNACLERENY.COM

## Property Overview

#### **Features**

- 6,200 Sq. Ft.
- Drive-In Gate
- Heavy Power
- HVAC
- Restroom
- Additionally Office/Storage Available Upstairs
- Available Immediately

#### **Ideal For**

- Contractor
- Manufacturing
- Wood Shop
- Storage









34-07 Steinway Street, Suite 202 Long Island City, NY 11101 718-784-8282

pinnaclereny.com

#### FOR MORE INFORMATION ABOUT THIS PROPERTY CONTACT EXCLUSIVE AGENTS:



MARK CASO
Salesperson
mcaso@pinnaclereny.com
718-371-6419



**THOMAS CHAMOUN**Salesperson
tchamoun@pinnaclereny.com
718-371-6377



BILLY SALOMON
Salesperson
bsalomon@pinnaclereny.com
718-371-6405