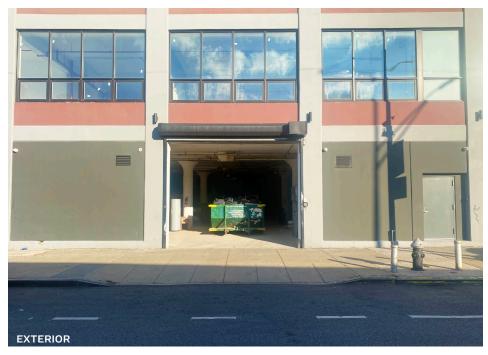

#### **Features**

- 6,200 Sq. Ft.
- Drive-In Gate
- Heavy Power
- HVAC
- Restroom
- Additionally Office/Storage Available Upstairs
- Available Immediately