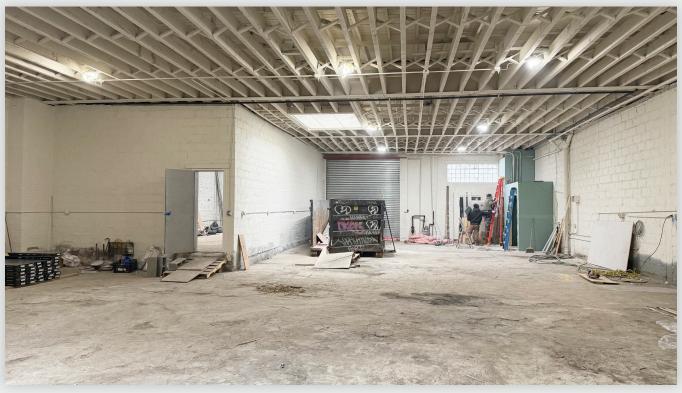

## Property Overview

#### **Features**

- 10,000 Sq. Ft. One-Story Building
- Divisible to 5,000 Sq. Ft.
- 14 Ft. Ceiling Height
- 2 Drive-In Doors
- Column Free
- Skylights
- New Renovation

34-07 Steinway Street, Suite 202 Long Island City, NY 11101 718–784–8282