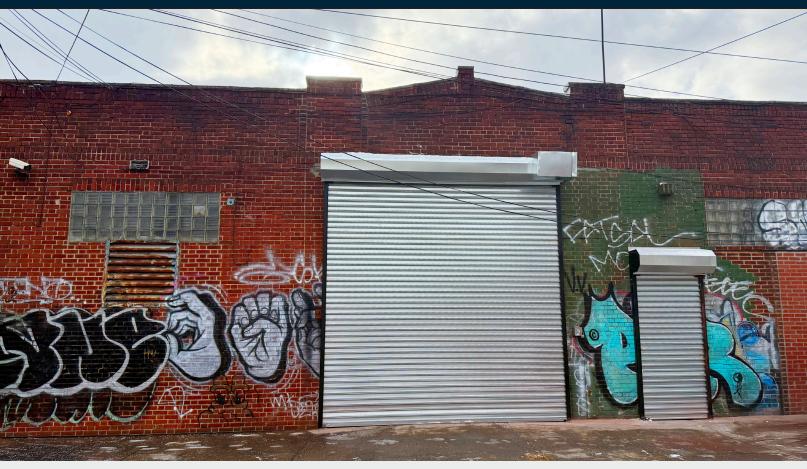

#### **FOR LEASE**

**360 SCHOLES STREET** 

**BROOKLYN, NY 11206** 

# 5,000 - 10,000 **Sq. Ft Warehouse Available in** Williamsburg

Warehouse / Industrial

SQUARE FOOT

10,000 RSF

ZONING

M1-1

**CLEAR HEIGHT** 

14'

#### **Features**

- 10,000 Sq. Ft. One-Story Building
- Divisible to 5,000 Sq. Ft.
- 14 Ft. Ceiling Height
- 2 Drive-In Doors
- Column Free
- Skylights
- New Renovation

34-07 Steinway Street, Suite 202 Long Island City, NY 11101 718–784–8282