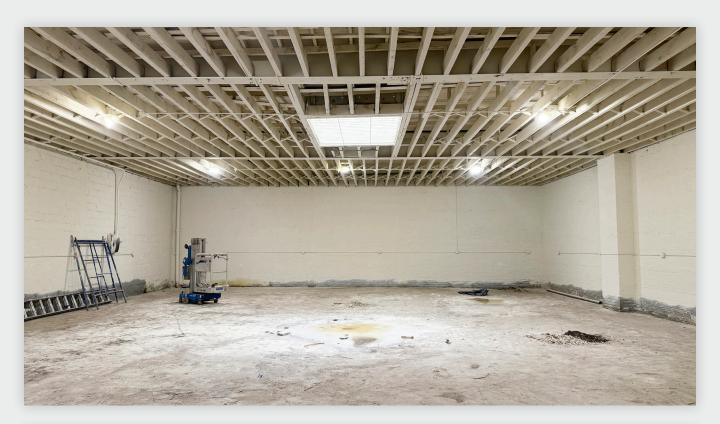

## Property Overview

#### **Features**

- 10,000 Sq. Ft. One-Story Building
- Divisible to 5,000 Sq. Ft.
- 14 Ft. Ceiling Height
- 2 Drive-In Doors
- Column Free
- Skylights
- New Renovation

34-07 Steinway Street, Suite 202 Long Island City, NY 11101 718–784–8282