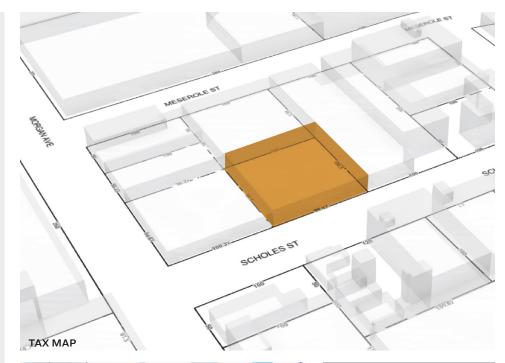

### Warehouse / Industrial

SQUARE FOOT

10,000 RSF

CLEAR HEIGHT

ZONING

M1-1

PARCEL ID

14'

LOADING

3048

BLOCK

2 DRIVE-IN DOORS

14

PRICE

718-784-8282 / PINNACLERENY.COM