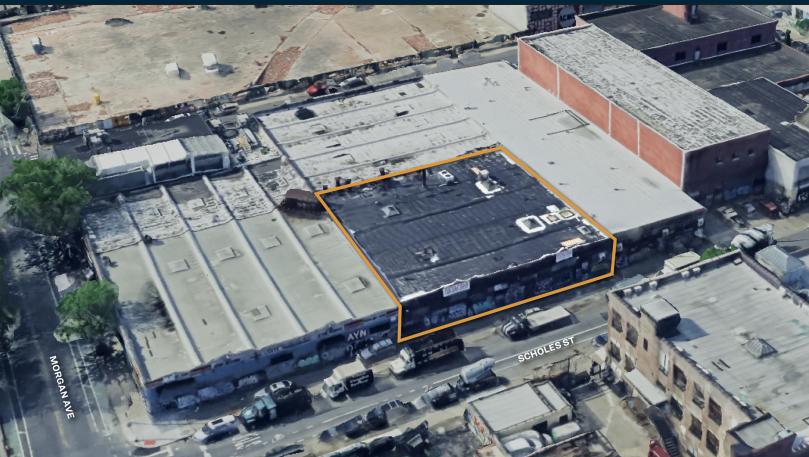

#### **FOR LEASE**

**360 SCHOLES STREET** 

**BROOKLYN, NY 11206** 

# 10,000 Sq. Ft. Warehouse **Available in** Williamsburg

Divisible to 5,000 Sq. Ft.

### Warehouse / Industrial

SQUARE FOOT

10,000 RSF

CLEAR HEIGHT

ZONING

M1-1

PARCEL ID

14'

LOADING

3048

BLOCK

2 DRIVE-IN DOORS

14

PRICE

718-784-8282 / PINNACLERENY.COM

## Property Overview

#### **Features**

- 10,000 Sq. Ft. One-Story Building
- Divisible to 5,000 Sq. Ft.
- 14 Ft. Ceiling Height
- 2 Drive-In Doors
- Column Free
- Skylights
- New Renovation

BQE

34-07 Steinway Street, Suite 202 Long Island City, NY 11101 718–784–8282