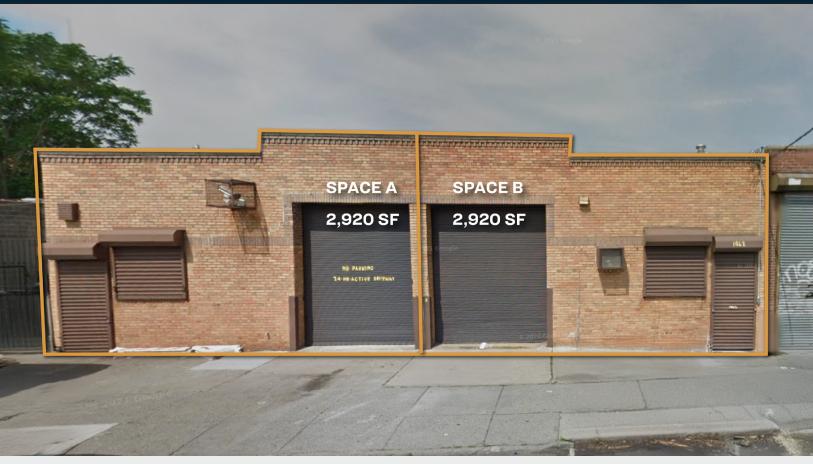

# **Two** 2,920 Sq. Ft. **Warehouses**

For Immediate Occupancy

### **Features**

- Two Spaces Available
- 2,920 Sq. Ft. Each
- 30 x 97 Ft. Each
- 2 Drive-In Doors
- Skylights
- Column Free
- 14 Ft. Ceiling Height
- Clean Space
- · Available For Immediate Move-In

### Space A

• 2,920 Sq. Ft.

### Space B

- 2,920 Sq. Ft.
- 300 Sq. Ft. Clean Basement
- 350 Sq. Ft. Office
- Floor Drain

34-07 Steinway Street, Suite 202 Long Island City, NY 11101 718-784-8282

pinnaclereny.com

FOR MORE INFORMATION ABOUT THIS PROPERTY CONTACT EXCLUSIVE AGENTS: