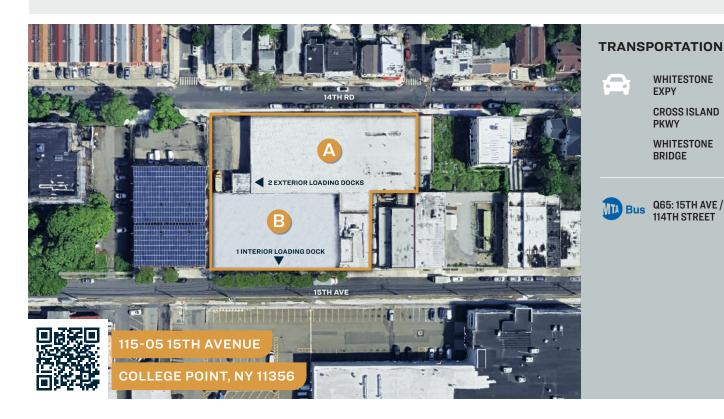

#### **Section A - 14th Road Frontage**

- 26,448 Sq. Ft.
- 2 Exterior Loading Docks
- 16' Ceiling Height

- 36' x 23.5' Column Span
- 3,000 Sq. Ft. Office

#### **Section B - 15th Avenue Frontage**

- 31,091 Sq. Ft.
- 1 Interior Loading Dock 50' Deep
- 16' Ceiling Height
- 32' x 23.5' Column Span

#### **FOR SALE**

115-05 15TH AVENUE

**COLLEGE POINT, NY 11356** 