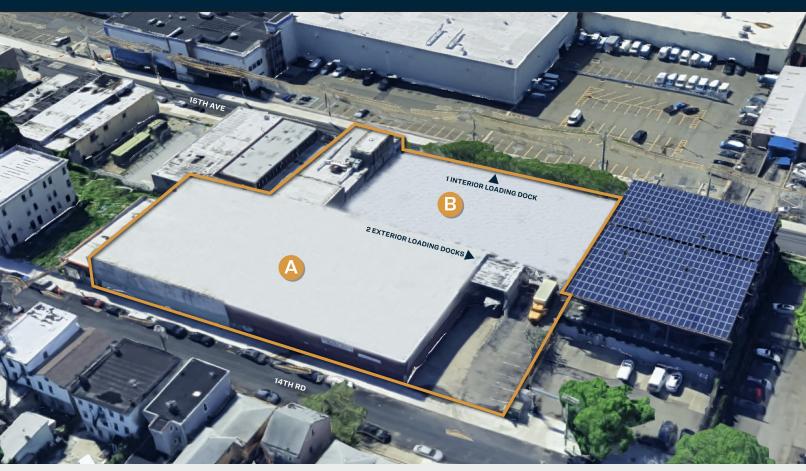

#### **Section A - 14th Road Frontage**

- 26,448 Sq. Ft.
- 2 Exterior Loading Docks
- 16' Ceiling Height

- 36' x 23.5' Column Span
- 3,000 Sq. Ft. Office

#### **Section B - 15th Avenue Frontage**

- 31,091 Sq. Ft.
- 1 Interior Loading Dock 50' Deep
- 16' Ceiling Height
- 32' x 23.5' Column Span