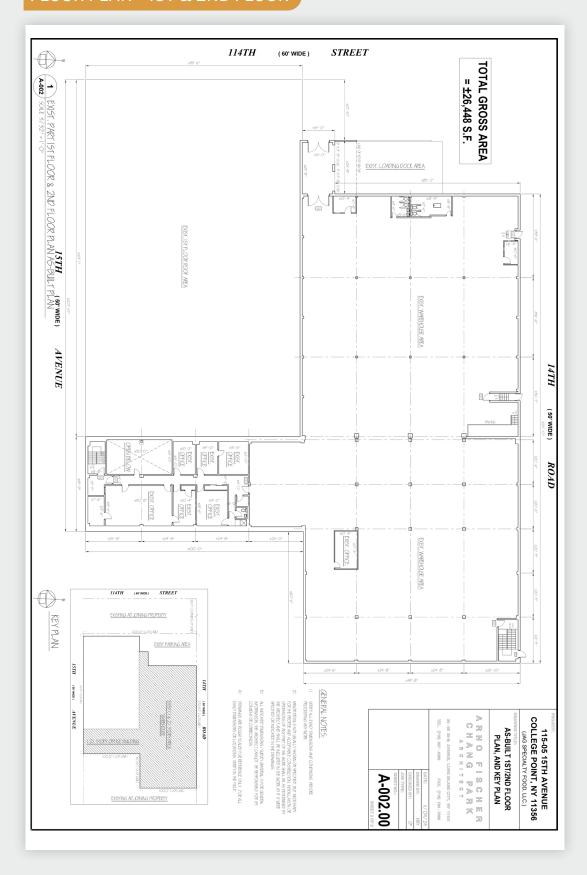

### FLOOR PLAN - 1ST & 2ND FLOOR

34-07 Steinway Street, Suite 202 Long Island City, NY 11101 718-784-8282

pinnaclereny.com

## **Property Overview**

- Total Building: 57,539 Sq. Ft.
- Building Dimensions: 167 x 199
- Lot: 48,450 Sq. Ft.
- Lot Dimensions: 272 x 200
- · Double Ground Floor Building
- Direct Loading to Each Floor
- 2 Straight Access
- · Lots of Natural Light
- 2,400 Amps of Power
  (1,200 Amps on Each Floor)
- 5,200 Sq. Ft. Parking
- Wet Sprinkler
- Gas Heat
- Can Be Delivered Vacant or Possibly Sale / Lease Back for 31,091 Sq. Ft.

#### **Section A - 14th Road Frontage**

- 26,448 Sq. Ft.
- 2 Exterior Loading Docks
- 16' Ceiling Height

- 36' x 23.5' Column Span
- 3,000 Sq. Ft. Office