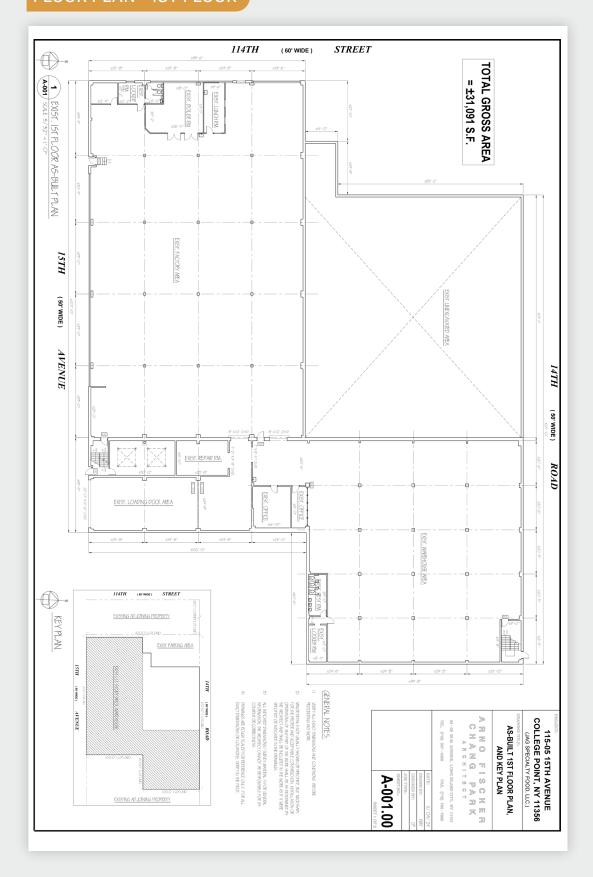

### FLOOR PLAN - 1ST FLOOR

## **Property Overview**

- Total Building: 57,539 Sq. Ft.
- Building Dimensions: 167 x 199
- Lot: 48,450 Sq. Ft.
- Lot Dimensions: 272 x 200
- · Double Ground Floor Building
- Direct Loading to Each Floor
- 2 Straight Access
- · Lots of Natural Light
- 2,400 Amps of Power
  (1,200 Amps on Each Floor)
- 5,200 Sq. Ft. Parking
- Wet Sprinkler
- Gas Heat
- Can Be Delivered Vacant or Possibly Sale / Lease Back for 31,091 Sq. Ft.

#### **Section B - 15th Avenue Frontage**

- 31,091 Sq. Ft.
- 1 Interior Loading Dock 50' Deep
- 16' Ceiling Height
- 32' x 23.5' Column Span