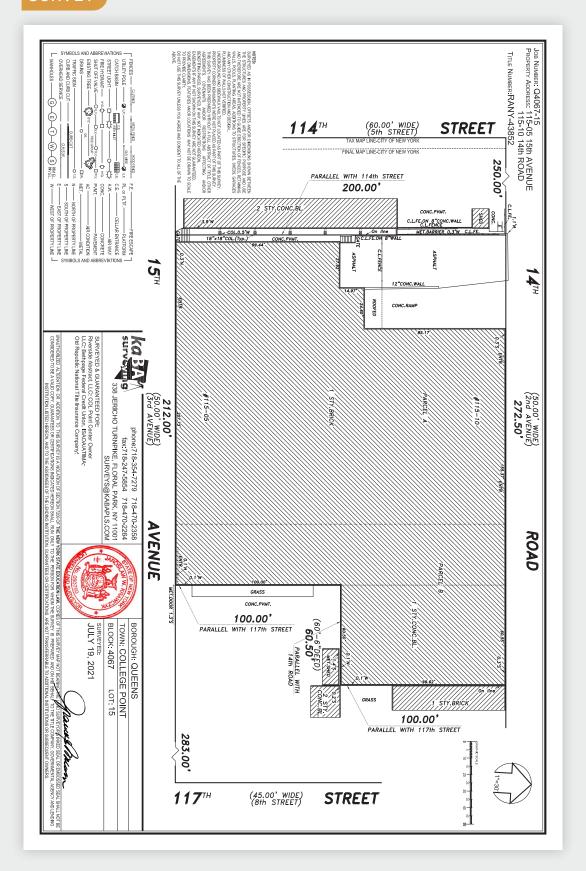

8282 / PINNACLERENY.COM

## **Property Overview**

- Total Building: 57,539 Sq. Ft.
- Building Dimensions: 167 x 199
- Lot: 48,450 Sq. Ft.
- Lot Dimensions: 272 x 200
- · Double Ground Floor Building
- Direct Loading to Each Floor
- 2 Straight Access
- · Lots of Natural Light
- 2,400 Amps of Power
  (1,200 Amps on Each Floor)
- 5,200 Sq. Ft. Parking
- Wet Sprinkler
- Gas Heat
- Can Be Delivered Vacant or Possibly Sale / Lease Back for 31,091 Sq. Ft.

#### **Section A - 14th Road Frontage**

- 26,448 Sq. Ft.
- 2 Exterior Loading Docks
- 16' Ceiling Height



- 36' x 23.5' Column Span
- 3,000 Sq. Ft. Office

#### **Section B - 15th Avenue Frontage**

- 31,091 Sq. Ft.
- 1 Interior Loading Dock 50' Deep
- 16' Ceiling Height
- 32' x 23.5' Column Span





### PICTURES













#### SURVEY





### FLOOR PLAN - 1ST FLOOR





### FLOOR PLAN - 1ST & 2ND FLOOR









34-07 Steinway Street, Suite 202 Long Island City, NY 11101 718-784-8282

pinnaclereny.com

#### FOR MORE INFORMATION ABOUT THIS PROPERTY CONTACT EXCLUSIVE AGENTS:



DAVID JUNIK
Partner
djunik@pinnaclereny.com
718-371-6406



BRENDAN BURKE
Associate Broker
bburke@pinnaclereny.com
718-371-6403



NECHAMA LIBEROW
Associate Broker
nliberow@pinnaclereny.com
718-371-6420



PAUL BRALOWER
Associate Broker
pbralower@pinnaclereny.com
718-371-6402