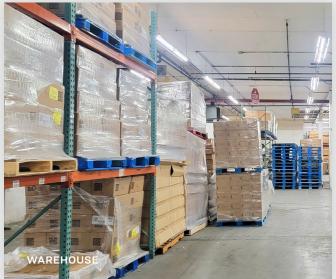

15

PRICE

718-784-8282 / PINNACLERENY.COM

## **Property Overview**

- Total Building: 57,539 Sq. Ft.
- Building Dimensions: 167 x 199
- Lot: 48,450 Sq. Ft.
- Lot Dimensions: 272 x 200
- · Double Ground Floor Building
- Direct Loading to Each Floor
- 2 Straight Access
- · Lots of Natural Light
- 2,400 Amps of Power
  (1,200 Amps on Each Floor)
- 5,200 Sq. Ft. Parking
- Wet Sprinkler
- Gas Heat
- Can Be Delivered Vacant or Possibly Sale / Lease Back for 31,091 Sq. Ft.

#### **Section A - 14th Road Frontage**

- 26,448 Sq. Ft.
- 2 Exterior Loading Docks
- 16' Ceiling Height



- 36' x 23.5' Column Span
- 3,000 Sq. Ft. Office

#### **Section B - 15th Avenue Frontage**

- 31,091 Sq. Ft.
- 1 Interior Loading Dock 50' Deep
- 16' Ceiling Height
- 32' x 23.5' Column Span





### PICTURES













#### SURVEY





### FLOOR PLAN - 1ST FLOOR





### FLOOR PLAN - 1ST & 2ND FLOOR









34-07 Steinway Street, Suite 202 Long Island City, NY 11101 718-784-8282

pinnaclereny.com

#### FOR MORE INFORMATION ABOUT THIS PROPERTY CONTACT EXCLUSIVE AGENTS:



DAVID JUNIK
Partner
djunik@pinnaclereny.com
718-371-6406



BRENDAN BURKE
Associate Broker
bburke@pinnaclereny.com
718-371-6403



NECHAMA LIBEROW
Associate Broker
nliberow@pinnaclereny.com
718-371-6420



PAUL BRALOWER
Associate Broker
pbralower@pinnaclereny.com
718-371-6402