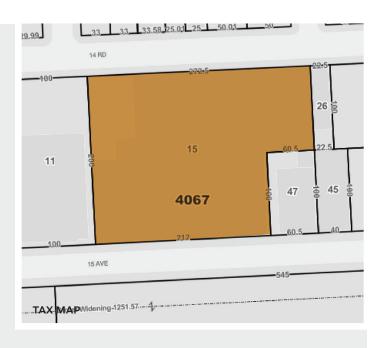

#### SURVEY

## **Property Overview**

- Total Building: 57,539 Sq. Ft.
- Building Dimensions: 167 x 199
- Lot: 48,450 Sq. Ft.
- Lot Dimensions: 272 x 200
- · Double Ground Floor Building
- Direct Loading to Each Floor
- 2 Straight Access
- · Lots of Natural Light
- 2,400 Amps of Power
  (1,200 Amps on Each Floor)
- 5,200 Sq. Ft. Parking
- Wet Sprinkler
- Gas Heat
- Can Be Delivered Vacant or Possibly Sale / Lease Back for 31,091 Sq. Ft.