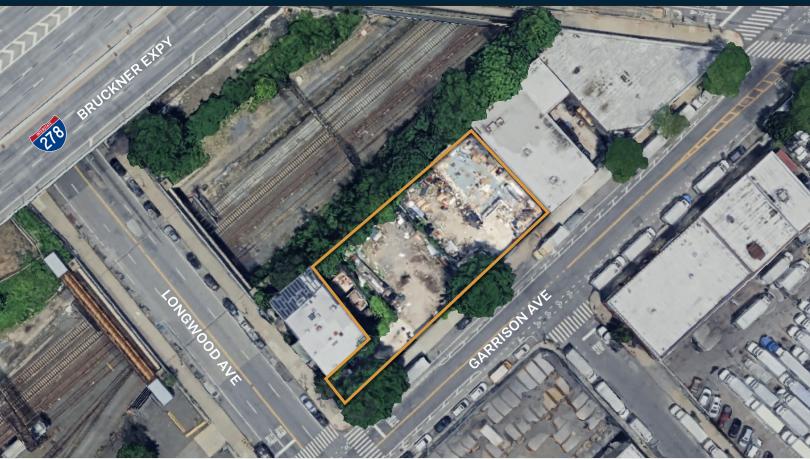

# 16,400 Sq. Ft. of Commercial Land

Located at the Entrance of Hunts Point.

## Property Overview

Pinnacle Realty of NY has been retained as the exclusive broker of the commercial land located at 805 Garrison Avenue, Bronx, NY 10461, with a total of 16,400 Sq. Ft..

The property offers two drive-ins on Garrison Avenue and a fully fenced lot.

This property is located in an M1-2 zoning district which offers multiple uses. It's conveniently located just a few minutes from Manhattan and offers easy access to major routes, Bridges, Bruckner Blvd., and the Major Deegan Expressway.

#### **Features**

- 0.38 Acres
- 219' Frontage on Garrison Avenue
- Fenced