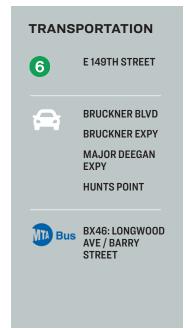

This property is located in an M1-2 zoning district which offers multiple uses. It's conveniently located just a few minutes from Manhattan and offers easy access to major routes, Bridges, Bruckner Blvd., and the Major Deegan Expressway.