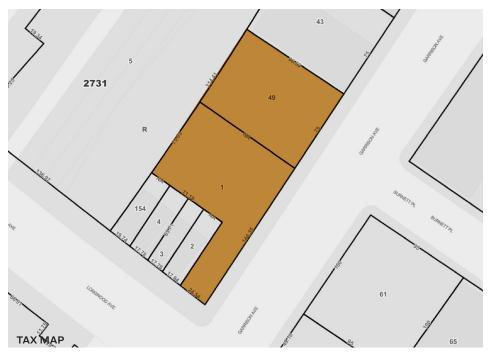

### Type Land

16,400 RSF

ZONING

M1-2

LOADING

2 DRIVE-IN DOORS

PARCEL ID

2731

BLOCK

01,49

718-784-8282 / PINNACLERENY.COM