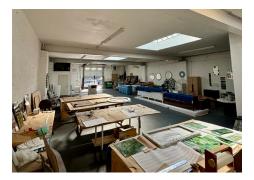

## Property Overview

#### **Features**

- Total 5,600 Sq. Ft.
   Ground Floor Warehouse
- Unit A: 1,750 Sq. Ft.
- Unit B: 3,850 Sq. Ft.
- Take Either Unit With the 900 Sq. Ft. 2nd Floor Office
- Renovated Whitebox Space
- 3 Skylights
- Ample Natural Light
- 2 Drive-In Doors
- Private Street
- Central Location