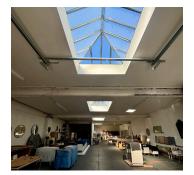

#### **Features**

- Total 5,600 Sq. Ft.
   Ground Floor Warehouse
- Unit A: 1,750 Sq. Ft.
- Unit B: 3,850 Sq. Ft.
- Take Either Unit With the 900 Sq. Ft. 2nd Floor Office
- Renovated Whitebox Space
- 3 Skylights
- Ample Natural Light
- 2 Drive-In Doors
- Private Street
- Central Location