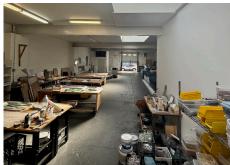

## Property Overview

#### **Features**

- Total 5,600 Sq. Ft.
   Ground Floor Warehouse
- Unit A: 1,750 Sq. Ft.
- Unit B: 3,850 Sq. Ft.
- Take Either Unit With the 900 Sq. Ft. 2nd Floor Office
- Renovated Whitebox Space
- 3 Skylights
- Ample Natural Light
- 2 Drive-In Doors
- Private Street
- Central Location