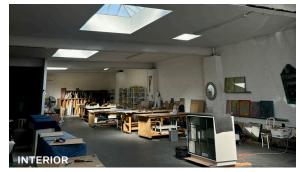

## Property Overview

#### **Features**

- Total 5,600 Sq. Ft.
   Ground Floor Warehouse
- Unit A: 1,750 Sq. Ft.
- Unit B: 3,850 Sq. Ft.
- Take Either Unit With the 900 Sq. Ft. 2nd Floor Office
- Renovated Whitebox Space
- 3 Skylights
- Ample Natural Light
- 2 Drive-In Doors
- Private Street
- Central Location