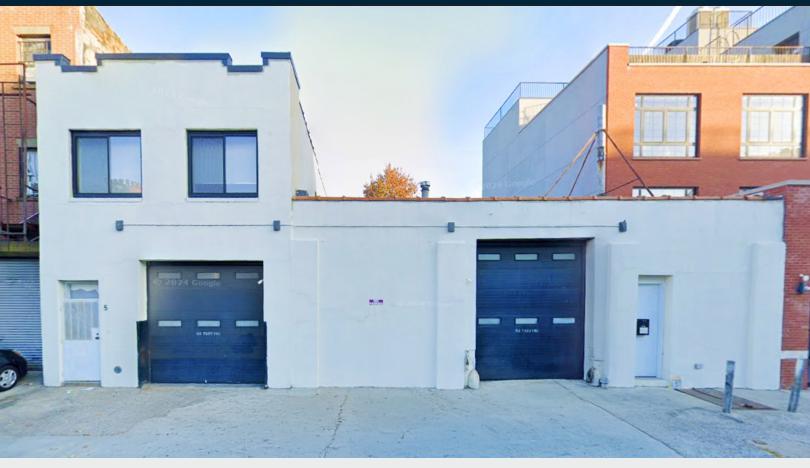

### **FOR LEASE**

5-9 HERKIMER PLACE

**BROOKLYN, NY 11216** 

# 6,500 Sq. Ft. Turnkey Workshop/ Creative Space

Divisible to 2,650 Sq. Ft. & 3,850 Sq. Ft.

## Industrial / Warehouse / Flex

2,650 - 6,500

ZONING M1-1

PARCEL ID CLEAR HEIGHT

1865

BLOCK

LOADING

2 DRIVE-INS

14'

回

87

PRICE

718-784-8282 / PINNACLERENY.COM

#### **Features**

- Total 5,600 Sq. Ft.
   Ground Floor Warehouse
- Unit A: 1,750 Sq. Ft.
- Unit B: 3,850 Sq. Ft.
- Take Either Unit With the 900 Sq. Ft. 2nd Floor Office
- Renovated Whitebox Space
- 3 Skylights
- Ample Natural Light
- 2 Drive-In Doors
- Private Street
- Central Location