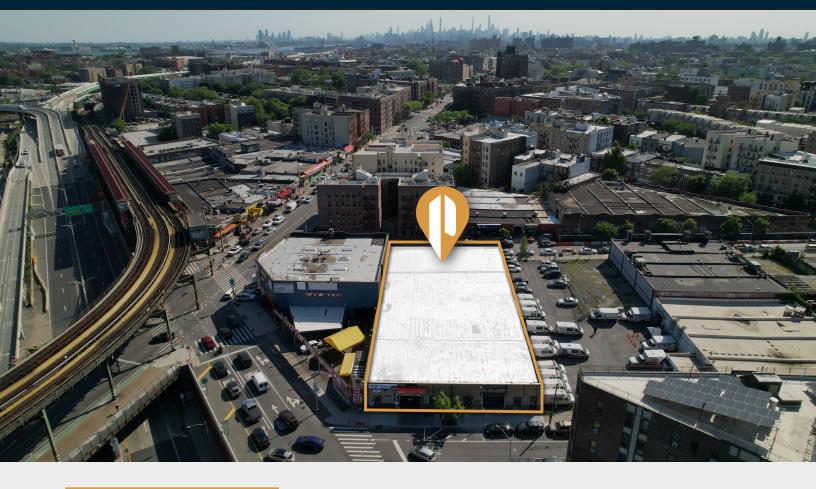

# Ideally Positioned 20,000 Sq. Ft. Warehouse For Lease.

Auto Repair Uses Considered.

Steps From the Subway.

# **Property Overview**

Pinnacle Realty of NY has been retained as the exclusive broker for the leasing of 1030 Freeman Street, Bronx, NY.

The property consists of a 20,000 Square Foot single-story warehouse with street to street access. The property has 3 drive-ins and a rare CO allowing Auto Repair, Auto Sales, Warehousing and Public Parking Garage for 96 Cars. Recently renovated with updated lighting, sprinklers and separate meters allowing 5-20,000 sf divisions.

This property is in an M1-1 zoning district conveniently located minutes away from Manhattan and steps from the Subway. Easy access to major expressways, bridges, Bruckner Blvd. & the Major Deegan expressway.