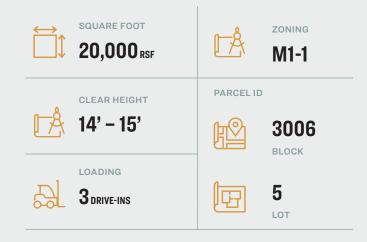

#### **Features**

- Lot Size: 100 Ft. x 200 Ft.
- Warehouse Size: 100 Ft. x 200 Ft.
- 14' 15' Ceiling Heights
- Street to Street Access
- 3 Drive-In Doors
- Fully Sprinklered (Dry System)
- 600 Amps Electrical Service
- Divisions Available 5,000 20,000 Sq. Ft.

# **Property Overview**

Pinnacle Realty of NY has been retained as the exclusive broker for the leasing of 1030 Freeman Street, Bronx, NY.

The property consists of a 20,000 Square Foot single-story warehouse with street to street access. The property has 3 drive-ins and a rare CO allowing Auto Repair, Auto Sales, Warehousing and Public Parking Garage for 96 Cars. Recently renovated with updated lighting, sprinklers and separate meters allowing 5-20,000 sf divisions.