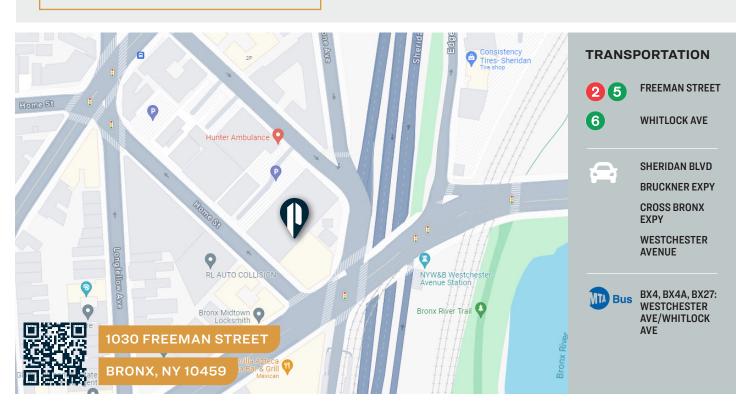

This property is in an M1-1 zoning district conveniently located minutes away from Manhattan and steps from the Subway. Easy access to major expressways, bridges, Bruckner Blvd. & the Major Deegan expressway.

### **1030 FREEMAN STREET**

**BRONX, NY 10459** 