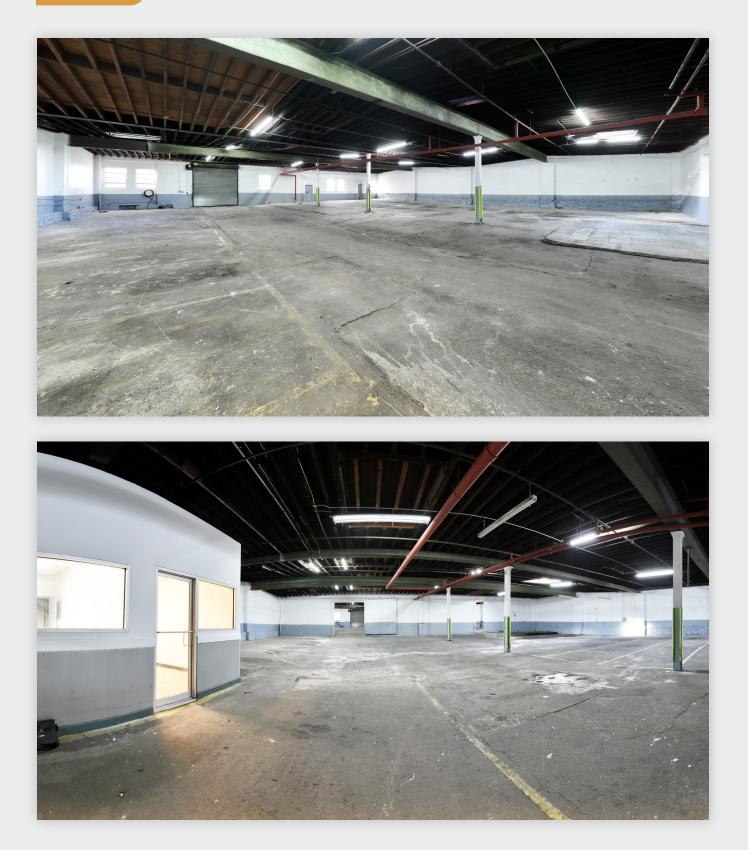

# **Property Overview**

Pinnacle Realty of NY has been retained as the exclusive broker for the leasing of 1030 Freeman Street, Bronx, NY.

The property consists of a 20,000 Square Foot single-story warehouse with street to street access. The property has 3 drive-ins and a rare CO allowing Auto Repair, Auto Sales, Warehousing and Public Parking Garage for 96 Cars. Recently renovated with updated lighting, sprinklers and separate meters allowing 5-20,000 sf divisions.

#### **Features**

- Lot Size: 100 Ft. x 200 Ft.
- Warehouse Size: 100 Ft. x 200 Ft.
- 14' 15' Ceiling Heights
- Street to Street Access
- 3 Drive-In Doors
- Fully Sprinklered (Dry System)
- 600 Amps Electrical Service
- Divisions Available 5,000 20,000 Sq. Ft.