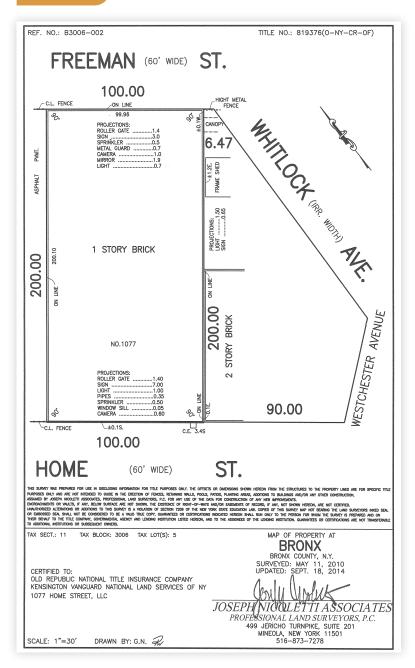

# SURVEY

#### **Features**

- Lot Size: 100 Ft. x 200 Ft.
- Warehouse Size: 100 Ft. x 200 Ft.
- 14' 15' Ceiling Heights
- Street to Street Access
- 3 Drive-In Doors
- Fully Sprinklered (Dry System)
- 600 Amps Electrical Service
- Divisions Available 5,000 20,000 Sq. Ft.