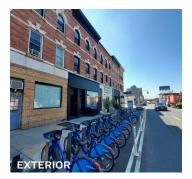

## **FOR LEASE**

541 3RD AVENUE

**BROOKLYN, NY 11215** 

# Renovated Space in Gowanus with Backyard and Basement

Great for Artist, Contractor, Local Business

Туре

Warehouse / Retail / Industrial

SQUARE FOOT

2,000 RSF

CLEAR HEIGHT

ZONING