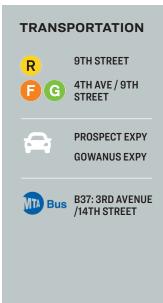

## **FOR LEASE**



541 3RD AVENUE

**BROOKLYN, NY 11215** 

# Renovated Space in Gowanus with Backyard and Basement

Great for Artist, Contractor, Local Business

Туре

Warehouse / Retail / Industrial



SQUARE FOOT

2,000 RSF

CLEAR HEIGHT



ZONING

M1-2

10'

PARCEL ID



1033

BLOCK



103

LOT

PRICE

718-784-8282 / PINNACLERENY.COM

# Property Overview

### **Features**

- 1,000 Sq. Ft. Ground Floor
  - · Flooring Will Be Installed
- 1,000 Sq. Ft. Basement
- 600 Sq. Ft. Private Backyard
- Flexible M1 Zoning
- Open to Creative Users

### **Ideal For**

- Artist
- Office
- E-Commerce
- Tech Company
- Workshop
- Retail



541 3RD AVENUE

**BROOKLYN, NY 11215** 















34-07 Steinway Street, Suite 202 Long Island City, NY 11101 718-784-8282

pinnaclereny.com

### FOR MORE INFORMATION ABOUT THIS PROPERTY CONTACT EXCLUSIVE AGENTS:



MARK CASO
Salesperson
mcaso@pinnaclereny.com
718-371-6419



**THOMAS CHAMOUN**Salesperson
tchamoun@pinnaclereny.com
718-371-6377



NOAH TANENBAUM
Associate Broker
ntanenbaum@pinnaclereny.com
718-371-6372