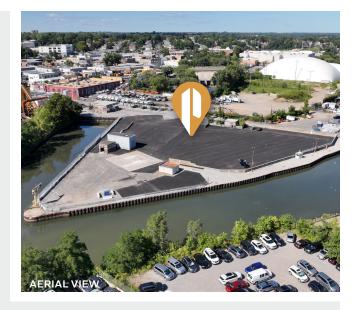

## **Property Overview**

Pinnacle Realty of New York, LLC is proud to announce that we have been appointed the exclusive agents for the leasing of 40 Canal Street, Mount Vernon NY 10550. This property is strategically located in Westchester County just North of Bronx County with easy access to public transportation, the Hutchinson River Parkway, I-95 Thruway providing easy access to Manhattan, Brooklyn, Queens, Westchester, Connecticut, and New Jersey. In addition, the property has direct Barge access with a bulkhead on the Westchester creek.

### AERIAL PICTURES

718-784-8282 / PINNACLERENY.COM

34-07 Steinway Street, Suite 202 Long Island City, NY 11101 718-784-8282 **pinnaclereny.com** 