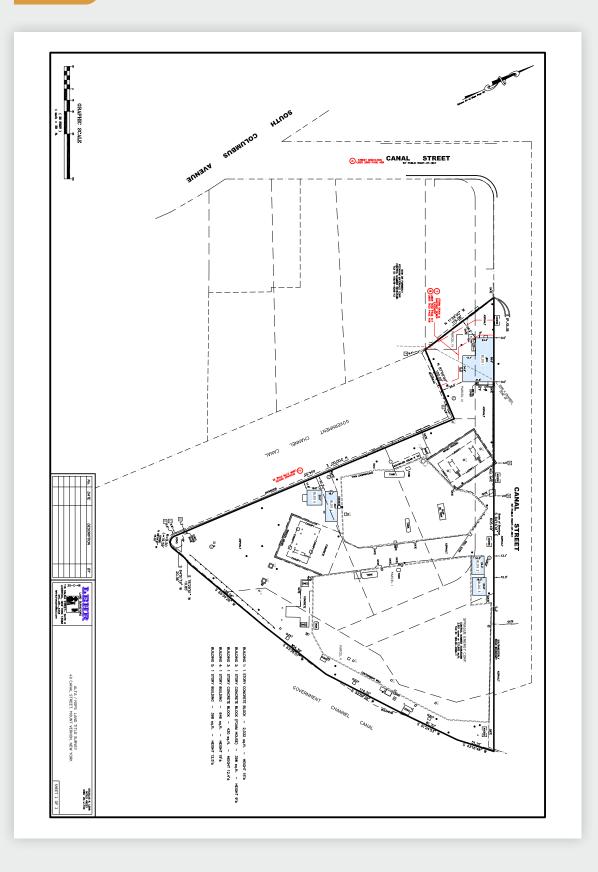

## **Property Overview**

Pinnacle Realty of New York, LLC is proud to announce that we have been appointed the exclusive agents for the leasing of 40 Canal Street, Mount Vernon NY 10550. This property is strategically located in Westchester County just North of Bronx County with easy access to public transportation, the Hutchinson River Parkway, I-95 Thruway providing easy access to Manhattan, Brooklyn, Queens, Westchester, Connecticut, and New Jersey. In addition, the property has direct Barge access with a bulkhead on the Westchester creek.

The plot size of the property is approximately 120,000 square feet for heavy industrial usage (I-General Industrial) improved with a 2,000 square feet office building plus 2 shed buildings ideal for storage. Truck access to this site is through 4 extra wide driveways on Canal Street which has 600' of street frontage. The property is newly fenced & paved with drainage and lighting throughout!.

#### Features

- Lot Size: 120,000 Sq. Ft.
- Office Size: 2,000 Sq. Ft.
- 1,200 Amp 3 Phase Power
- Newly Paved, Fenced & Lighting Throughout
- Water and Sewer Available
- 600' Frontage on Canal Street
- 4 Driveways / Easy Access