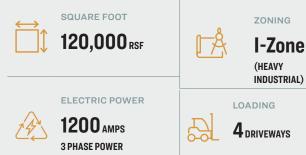

The plot size of the property is approximately 120,000 square feet for heavy industrial usage (I-General Industrial) improved with a 2,000 square feet office building plus 2 shed buildings ideal for storage. Truck access to this site is through 4 extra wide driveways on Canal Street which has 600' of street frontage. The property is newly fenced & paved with drainage and lighting throughout!.

#### Features

- Lot Size: 120,000 Sq. Ft.
- Office Size: 2,000 Sq. Ft.
- 1,200 Amp 3 Phase Power
- Newly Paved, Fenced & Lighting Throughout
- Water and Sewer Available
- 600' Frontage on Canal Street
- 4 Driveways / Easy Access