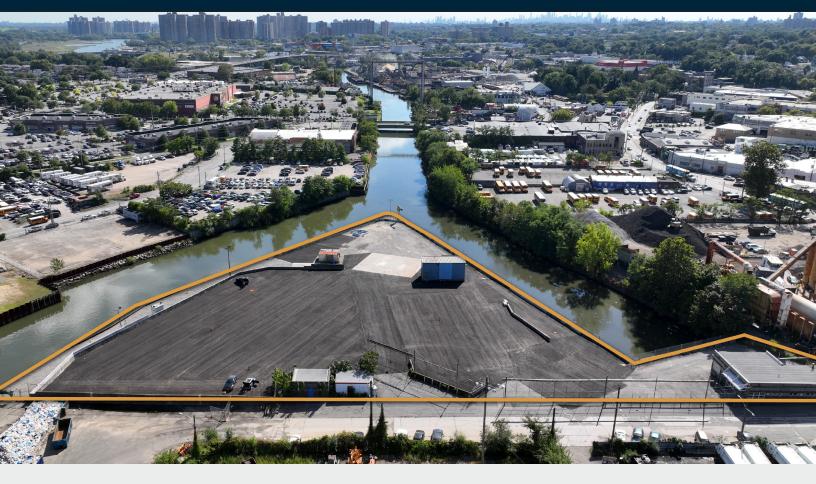

## **Property Overview**

Pinnacle Realty of New York, LLC is proud to announce that we have been appointed the exclusive agents for the leasing of 40 Canal Street, Mount Vernon NY 10550. This property is strategically located in Westchester County just North of Bronx County with easy access to public transportation, the Hutchinson River Parkway, I-95 Thruway providing easy access to Manhattan, Brooklyn, Queens, Westchester, Connecticut, and New Jersey. In addition, the property has direct Barge access with a bulkhead on the Westchester creek.

The plot size of the property is approximately 120,000 square feet for heavy industrial usage (I-General Industrial) improved with a 2,000 square feet office building plus 2 shed buildings ideal for storage. Truck access to this site is through 4 extra wide driveways on Canal Street which has 600' of street frontage. The property is newly fenced & paved with drainage and lighting throughout!.

#### Features

- Lot Size: 120,000 Sq. Ft.
- Office Size: 2,000 Sq. Ft.
- 1,200 Amp 3 Phase Power
- Newly Paved, Fenced & Lighting Throughout
- Water and Sewer Available
- 600' Frontage on Canal Street
- 4 Driveways / Easy Access