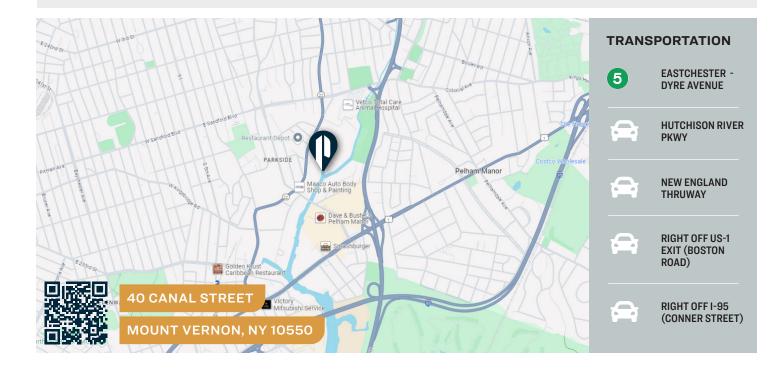

#### **40 CANAL STREET**

MOUNT VERNON, NY 10550

## **Property Overview**

Pinnacle Realty of New York, LLC is proud to announce that we have been appointed the exclusive agents for the leasing of 40 Canal Street, Mount Vernon NY 10550. This property is strategically located in Westchester County just North of Bronx County with easy access to public transportation, the Hutchinson River Parkway, I-95 Thruway providing easy access to Manhattan, Brooklyn, Queens, Westchester, Connecticut, and New Jersey. In addition, the property has direct Barge access with a bulkhead on the Westchester creek.