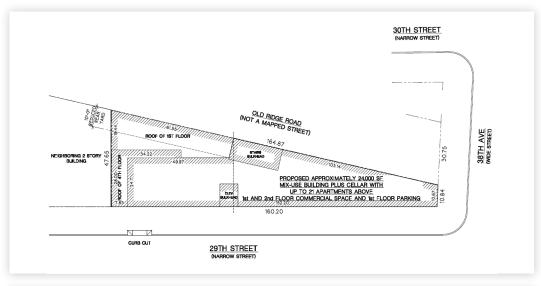

### PROPOSED SITE PLAN

34-07 Steinway Street, Suite 202 Long Island City, NY 11101 718-784-8282 pinnaclereny.com

This rare mixed use development site is located in an M1-2/R6A, LIC zoning district that allows for 24,000 buildable as of right for residential and commercial development. The 29th street frontage boasts 160 ft. The corner location provides easy access and an abundance of natural light. Nestled within an Opportunity zone, this site sits within the exploding landscape of Long Island City. Developers can enjoy the benefits of Long Island City's thriving community while being a short walk to the Avenues of Astoria.

#### **Features**

- 4,680 Sq. Ft. Plot
- 24,000 BSF as of Right
- M1-2/R6A, LIC Zoning
- Zoning Analysis Available
- Title Report Available
- Delivered Vacant

37-31 29TH STREET

LIC, NY 11101