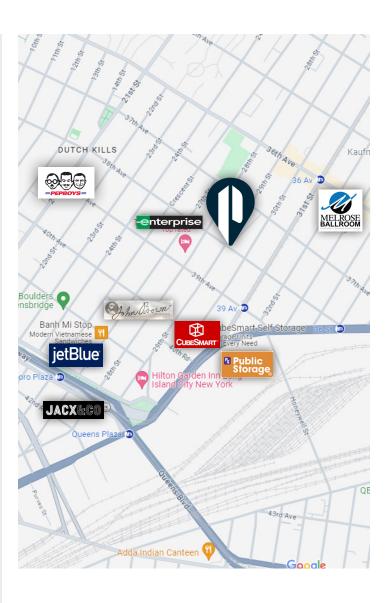

#### **TRANSPORTATION**

**39TH AVENUE** 

**QUEENS PLAZA** 

**59TH STREET** BRIDGE

LIE/BQE

**MIDTOWN** TUNNEL