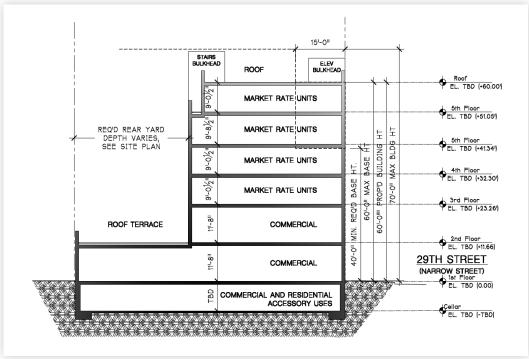

4,000 buildable as of right for residential and commercial development. The 29th street frontage boasts 160 ft. The corner location provides easy access and an abundance of natural light. Nestled within an Opportunity zone, this site sits within the exploding landscape of Long Island City. Developers can enjoy the benefits of Long Island City's thriving community while being a short walk to the Avenues of Astoria.

#### **Features**

- 4,680 Sq. Ft. Plot
- 24,000 BSF as of Right
- M1-2/R6A, LIC Zoning
- Zoning Analysis Available
- Title Report Available
- Delivered Vacant





37-31 29TH STREET

LIC, NY 11101

#### **TRANSPORTATION**



**39TH AVENUE** 





**QUEENS PLAZA** 





**59TH STREET** BRIDGE

LIE/BQE

**MIDTOWN** TUNNEL





## **BULK DIAGRAM**







### PROPOSED SITE PLAN







34-07 Steinway Street, Suite 202 Long Island City, NY 11101 718-784-8282 pinnaclereny.com

#### FOR MORE INFORMATION ABOUT THIS PROPERTY CONTACT EXCLUSIVE AGENTS:



JAMES EGE Salesperson jege@pinnaclereny.com 718-371-6423



**DECIO BAIO**Partner
dbaio@pinnaclereny.com
718-784-8436



PAUL BRALOWER
Associate Broker
pbralower@pinnaclereny.com
718-371-6402