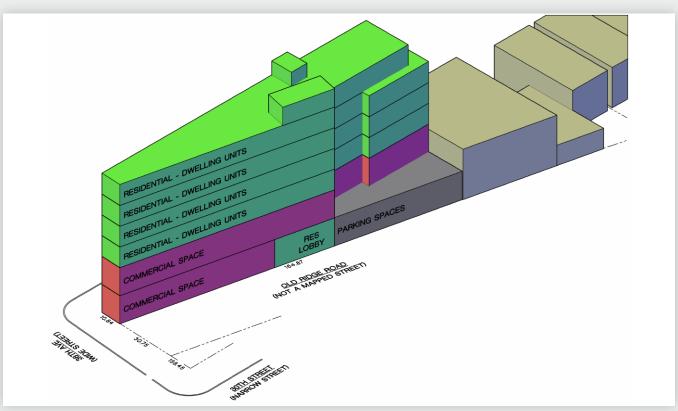

### PROPOSED SITE PLAN

34-07 Steinway Street, Suite 202 Long Island City, NY 11101 718-784-8282 pinnaclereny.com

## **Development**

BUILDABLE SQ. FT.

24,000 BSF

ZONING

M1-2/ R6A, LIC

PARCEL ID

**371** BLOCK

1

This rare mixed use development site is located in an M1-2/R6A, LIC zoning district that allows for 24,000 buildable as of right for residential and commercial development. The 29th street frontage boasts 160 ft. The corner location provides easy access and an abundance of natural light. Nestled within an Opportunity zone, this site sits within the exploding landscape of Long Island City. Developers can enjoy the benefits of Long Island City's thriving community while being a short walk to the Avenues of Astoria.