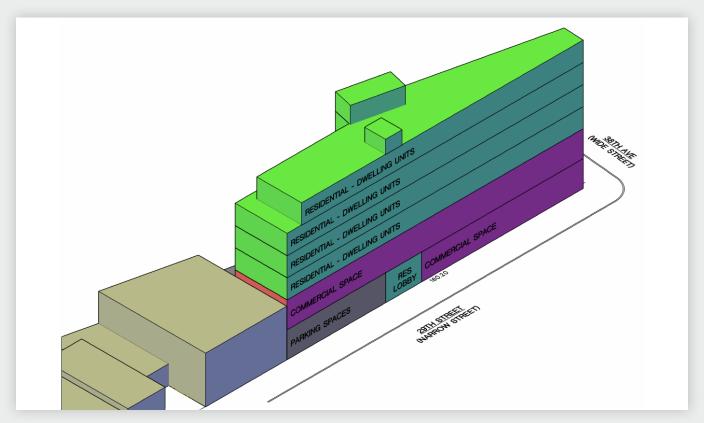

## **BULK DIAGRAM**

## **Development**

BUILDABLE SQ. FT.

24,000 BSF

ZONING

M1-2/ R6A, LIC

PARCEL ID

**371** BLOCK

1

This rare mixed use development site is located in an M1-2/R6A, LIC zoning district that allows for 24,000 buildable as of right for residential and commercial development. The 29th street frontage boasts 160 ft. The corner location provides easy access and an abundance of natural light. Nestled within an Opportunity zone, this site sits within the exploding landscape of Long Island City. Developers can enjoy the benefits of Long Island City's thriving community while being a short walk to the Avenues of Astoria.