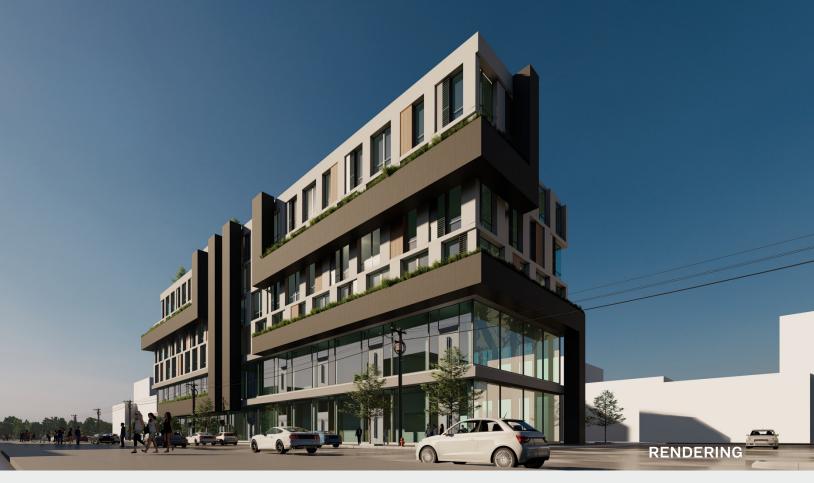

# Prominent Long Island City Development Site

24,000 Buildable Sq. Ft. Corner Parcel. 59th Street Bridge Location.

## **Property Overview**

Pinnacle Realty of New York, LLC is pleased to announce that it has been appointed the exclusive agent to facilitate the sale of 37-31 29th Street, Long Island City, NY. This ideally located 24,000 Buildable Square foot site is 4 blocks from the 59th Street/Queensboro Bridge, minutes to Manhattan, with convenient access to major routes serving the boroughs of NYC and the tri-state Metropolitan area. Just 2 blocks to the NW train and a short walk to the 7, M & R trains, the site benefits from excellent access to public transportation via the subway and buses.

This rare mixed use development site is located in an M1-2/R6A, LIC zoning district that allows for 24,000 buildable as of right for residential and commercial development. The 29th street frontage boasts 160 ft. The corner location provides easy access and an abundance of natural light. Nestled within an Opportunity zone, this site sits within the exploding landscape of Long Island City. Developers can enjoy the benefits of Long Island City's thriving community while being a short walk to the Avenues of Astoria.