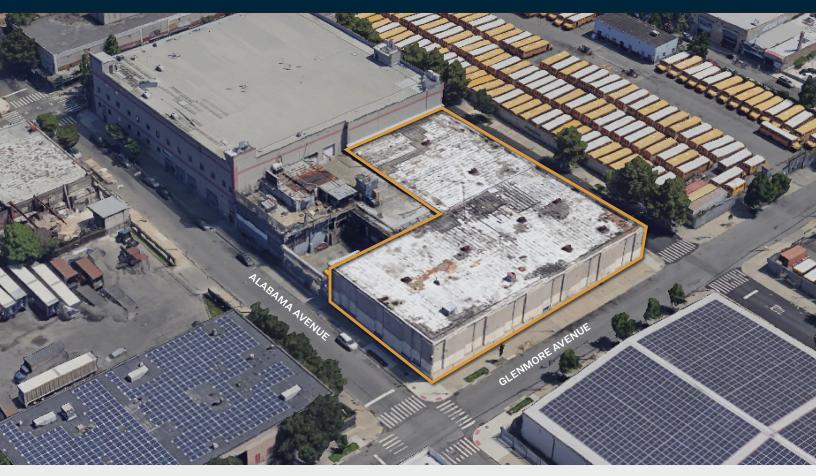

# 32,500 Sq. Ft. High Ceiling Warehouse Available for Lease in East New York with Additional 6,800 Sq. Ft. Lower Level Space

Divisions Available. Ideal For: Manufacturing, E-Commerce, Distribution

#### **Features**

- Total Ground Floor: 32,500 Sq. Ft.
- Divisions Available: 10,000 Sq. Ft. & 20,000 Sq. Ft. + Office
- 23' Ceiling
- One Loading Dock (Additional Loading Docks Could Be Installed)
- One Row of Columns
- Sprinklered
- Heavy Power
- Gas Heat
- Exhaust Fans
- 2000 Sq. Ft. Ground Floor Office
- 2500 Sq. Ft. Mezzanine Office
- 4,500 Sq. Ft. Staging Area
- Direct Access to the Lower Level From the 20k Sq. Ft. Section
- 2" Water Main
- 6,000 lb Lift to Lower Level