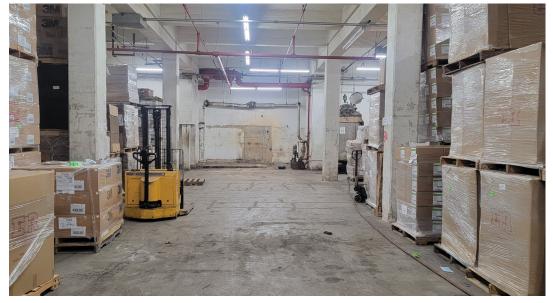

# **Property Overview**

#### **Features**

- Total Ground Floor: 32,500 Sq. Ft.
- Divisions Available: 10,000 Sq. Ft. & 20,000 Sq. Ft. + Office
- 23' Ceiling
- One Loading Dock (Additional Loading Docks Could Be Installed)
- One Row of Columns
- Sprinklered
- Heavy Power
- Gas Heat
- Exhaust Fans
- 2000 Sq. Ft. Ground Floor Office
- 2500 Sq. Ft. Mezzanine Office
- 4,500 Sq. Ft. Staging Area
- Direct Access to the Lower Level From the 20k Sq. Ft. Section
- 2" Water Main
- 6,000 lb Lift to Lower Level