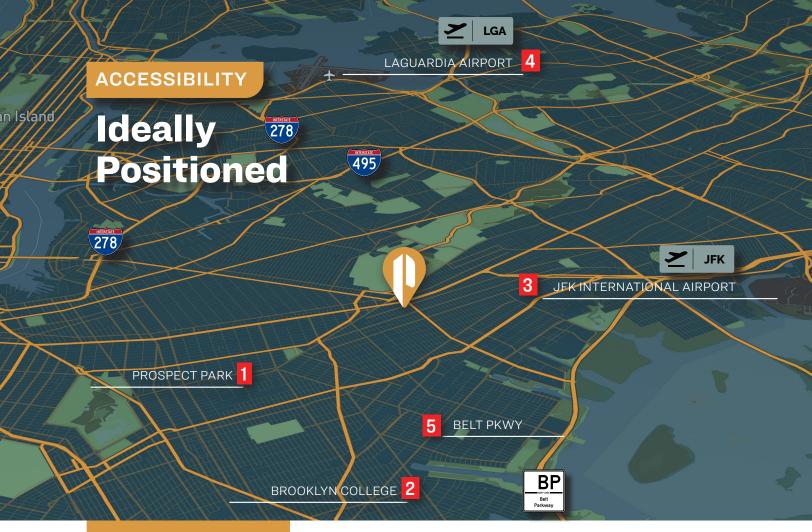

# **KEY DISTANCES**

| Ę | BY SUBWAY        |        | BY CAR |                   |        |
|---|------------------|--------|--------|-------------------|--------|
| 1 | PROSPECT PARK    | 41 MIN | 3      | JFK AIRPORT       | 24 MIN |
| 2 | BROOKLYN COLLEGE | 54 MIN | 4      | LAGUARDIA AIRPORT | 35 MIN |
|   |                  |        | 5      | BELT PKWY         | 19 MIN |