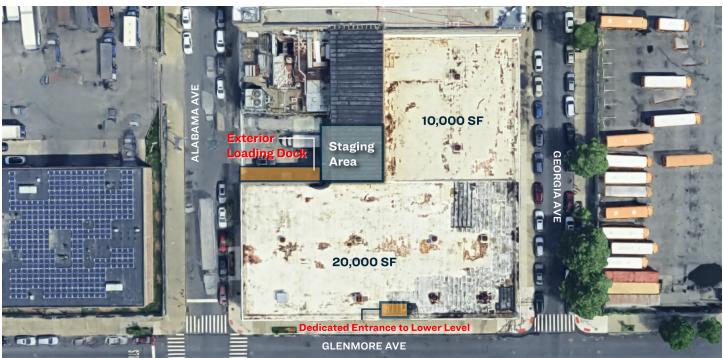

# 32,500 Sq. Ft. High Ceiling Warehouse Available for Lease in East New York with Additional 6,800 Sq. Ft. Lower Level Space

Divisions Available. Ideal For: Manufacturing, E-Commerce, Distribution

#### **Features**

- Total Ground Floor: 32,500 Sq. Ft.
- Divisions Available: 10,000 Sq. Ft. & 20,000 Sq. Ft. + Office
- 23' Ceiling
- One Loading Dock (Additional Loading Docks Could Be Installed)
- One Row of Columns
- Sprinklered
- Heavy Power
- Gas Heat
- Exhaust Fans
- 2000 Sq. Ft. Ground Floor Office
- 2500 Sq. Ft. Mezzanine Office
- 4,500 Sq. Ft. Staging Area
- Direct Access to the Lower Level From the 20k Sq. Ft. Section
- 2" Water Main
- 6,000 lb Lift to Lower Level

# **Lower Level**

#### **Features**

- 6,800 Sq. Ft. Lower Level
- 16.5' Ceiling (15' Celar)
- Wide Column Span
- Sprinklered

- Dedicated Entrance
- Lift Dimensions 5.3' x 5.3'
- Lift Capacity 6,000 lb

**300 LIBERTY AVENUE** BROOKLYN, NY 11237