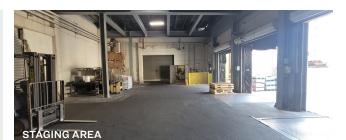

#### **Features**

- Total Ground Floor: 32,500 Sq. Ft.
- Divisions Available: 10,000 Sq. Ft. & 20,000 Sq. Ft. + Office
- 23' Ceiling
- One Loading Dock (Additional Loading Docks Could Be Installed)
- One Row of Columns
- Sprinklered
- Heavy Power
- Gas Heat
- Exhaust Fans
- 2000 Sq. Ft. Ground Floor Office
- 2500 Sq. Ft. Mezzanine Office
- 4,500 Sq. Ft. Staging Area
- Direct Access to the Lower Level From the 20k Sq. Ft. Section
- 2" Water Main
- 6,000 lb Lift to Lower Level