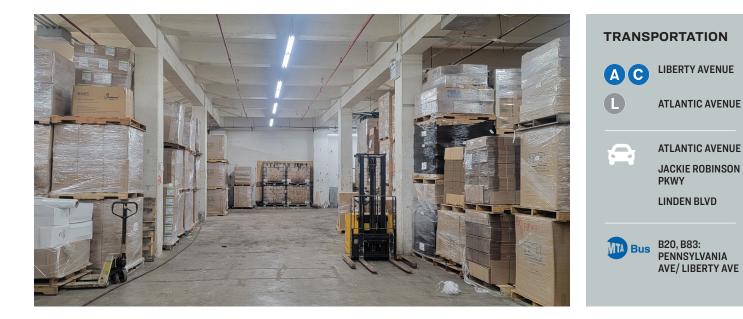

#### **Features**

- Total Ground Floor: 32,500 Sq. Ft.
- Divisions Available: 10,000 Sq. Ft. & 20,000 Sq. Ft. + Office
- 23' Ceiling
- One Loading Dock (Additional Loading Docks Could Be Installed)
- One Row of Columns
- Sprinklered
- Heavy Power
- Gas Heat
- Exhaust Fans
- 2000 Sq. Ft. Ground Floor Office
- 2500 Sq. Ft. Mezzanine Office
- 4,500 Sq. Ft. Staging Area
- Direct Access to the Lower Level From the 20k Sq. Ft. Section
- 2" Water Main
- 6,000 lb Lift to Lower Level

# **KEY DISTANCES**

| Ę | BY SUBWAY        |        | BY CAR |                   |        |
|---|------------------|--------|--------|-------------------|--------|
| 1 | PROSPECT PARK    | 41 MIN | 3      | JFK AIRPORT       | 24 MIN |
| 2 | BROOKLYN COLLEGE | 54 MIN | 4      | LAGUARDIA AIRPORT | 35 MIN |
|   |                  |        | 5      | BELT PKWY         | 19 MIN |