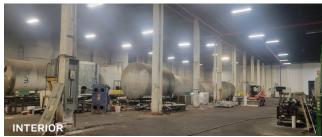

# **Property Overview**

#### **Features**

- Total Ground Floor: 32,500 Sq. Ft.
- Divisions Available: 10,000 Sq. Ft. & 20,000 Sq. Ft. + Office
- 23' Ceiling
- One Loading Dock (Additional Loading Docks Could Be Installed)
- One Row of Columns
- Sprinklered
- Heavy Power
- Gas Heat
- Exhaust Fans
- 2000 Sq. Ft. Ground Floor Office
- 2500 Sq. Ft. Mezzanine Office
- 4,500 Sq. Ft. Staging Area
- Direct Access to the Lower Level From the 20k Sq. Ft. Section
- 2" Water Main
- 6,000 lb Lift to Lower Level