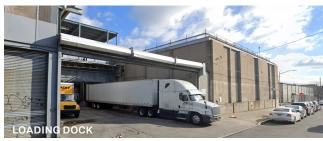

#### **Features**

- Total Ground Floor: 32,500 Sq. Ft.
- Divisions Available: 10,000 Sq. Ft. & 20,000 Sq. Ft. + Office
- 23' Ceiling
- One Loading Dock (Additional Loading Docks Could Be Installed)
- One Row of Columns
- Sprinklered
- Heavy Power
- Gas Heat
- Exhaust Fans
- 2000 Sq. Ft. Ground Floor Office
- 2500 Sq. Ft. Mezzanine Office
- 4,500 Sq. Ft. Staging Area
- Direct Access to the Lower Level From the 20k Sq. Ft. Section
- 2" Water Main
- 6,000 lb Lift to Lower Level