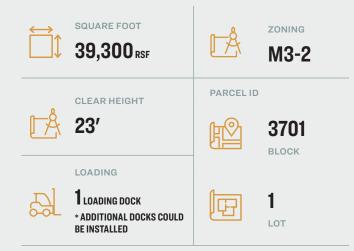

#### **Features**

- Total Ground Floor: 32,500 Sq. Ft.
- Divisions Available: 10,000 Sq. Ft. & 20,000 Sq. Ft. + Office
- 23' Ceiling
- One Loading Dock (Additional Loading Docks Could Be Installed)
- One Row of Columns
- Sprinklered
- Heavy Power
- Gas Heat
- Exhaust Fans
- 2000 Sq. Ft. Ground Floor Office
- 2500 Sq. Ft. Mezzanine Office
- 4,500 Sq. Ft. Staging Area
- Direct Access to the Lower Level From the 20k Sq. Ft. Section
- 2" Water Main
- 6,000 lb Lift to Lower Level