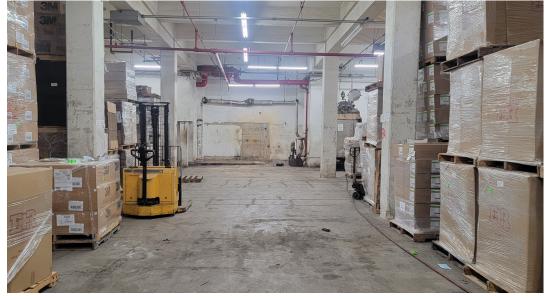

## **FOR LEASE**

**300 LIBERTY AVENUE** 

**BROOKLYN NY 11207** 

32,500 Sq. Ft. High **Ceiling Warehouse Available for Lease in East New York with** Additional 6,800 Sq. Ft. **Lower Level Space** 

Divisions Available. Ideal For: Manufacturing, E-Commerce, Distribution

#### **Features**

- Total Ground Floor: 32,500 Sq. Ft.
- Divisions Available: 10,000 Sq. Ft.& 20,000 Sq. Ft. + Office
- 23' Ceiling
- One Loading Dock
   (Additional Loading Docks Could Be Installed)
- One Row of Columns
- Sprinklered
- Heavy Power
- Gas Heat
- Exhaust Fans
- 2000 Sq. Ft. Ground Floor Office
- 2500 Sq. Ft. Mezzanine Office
- 4,500 Sq. Ft. Staging Area
- Direct Access to the Lower Level From the 20k Sq. Ft. Section
- 2" Water Main
- 6,000 lb Lift to Lower Level