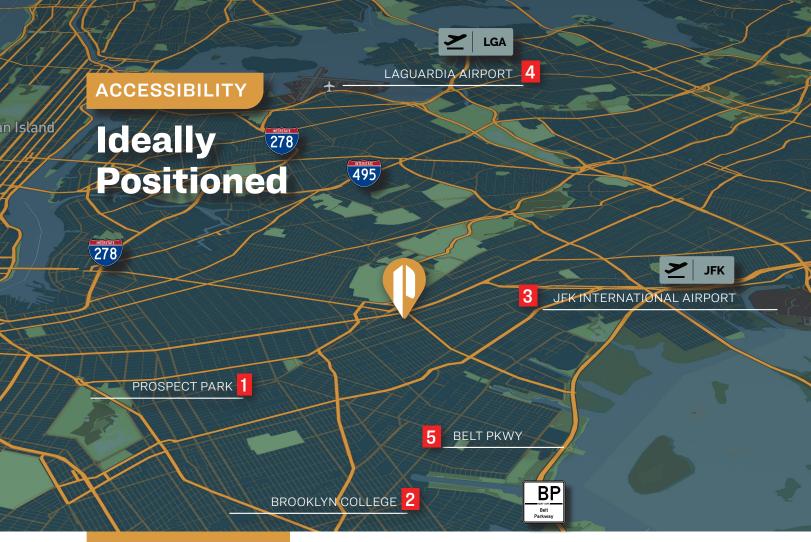

## **KEY DISTANCES**

| 1 | PROSPECT PARK    | 41 MIN |
|---|------------------|--------|
| 2 | BROOKLYN COLLEGE | 54 MIN |

**BY CAR** 

| 4 | LAGUARDIA AIRPORT | 35 MIN |
|---|-------------------|--------|
| 5 | BELT PKWY         | 19 MIN |