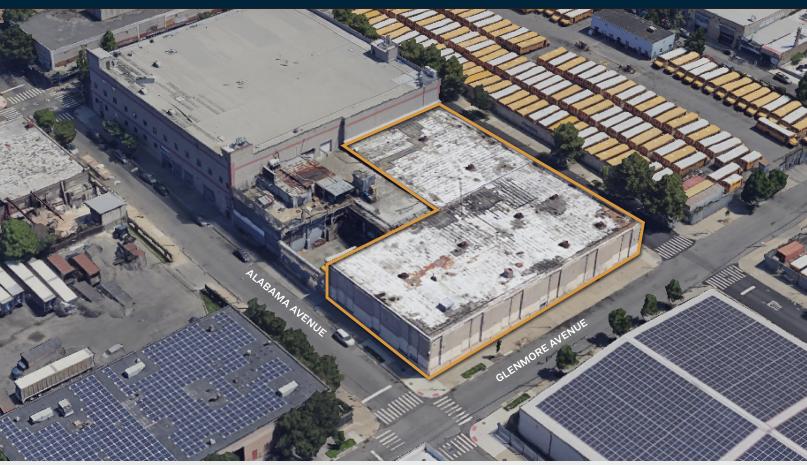

## **FOR LEASE**

**300 LIBERTY AVENUE** 

**BROOKLYN NY 11207** 

32,500 Sq. Ft. High **Ceiling Warehouse Available for Lease in East New York with** Additional 6,800 Sq. Ft. **Lower Level Space** 

Divisions Available. Ideal For: Manufacturing, E-Commerce, Distribution

### Warehouse / Industrial

SQUARE FOOT

39,300 RSF

ZONING

M3-2

CLEAR HEIGHT

23'

PARCEL ID

3701

BLOCK

LOADING DOCK

LOADING

\* ADDITIONAL DOCKS COULD **BE INSTALLED** 

LOT

PRICE

718-784-8282 / PINNACLERENY.COM