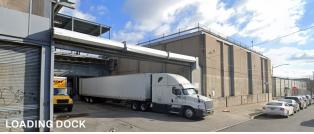

3701

BLOCK

LOADING DOCK

LOADING

\* ADDITIONAL DOCKS COULD **BE INSTALLED** 

LOT

PRICE

718-784-8282 / PINNACLERENY.COM

#### **Features**

- Total Ground Floor: 32,500 Sq. Ft.
- Divisions Available: 10,000 Sq. Ft.& 20,000 Sq. Ft. + Office
- 23' Ceiling
- One Loading Dock
   (Additional Loading Docks Could Be Installed)
- One Row of Columns
- Sprinklered
- Heavy Power
- Gas Heat
- Exhaust Fans
- 2000 Sq. Ft. Ground Floor Office
- 2500 Sq. Ft. Mezzanine Office
- 4,500 Sq. Ft. Staging Area
- Direct Access to the Lower Level From the 20k Sq. Ft. Section
- 2" Water Main
- 6,000 lb Lift to Lower Level