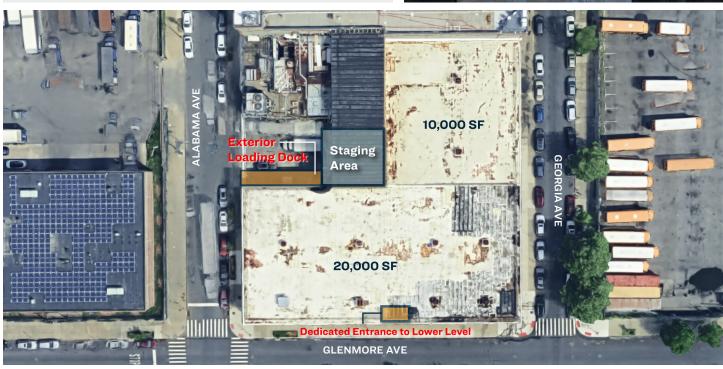

#### **Features**

- Total Ground Floor: 32,500 Sq. Ft.
- Divisions Available: 10,000 Sq. Ft.& 20,000 Sq. Ft. + Office
- 23' Ceiling
- One Loading Dock
   (Additional Loading Docks Could Be Installed)
- One Row of Columns
- Sprinklered
- Heavy Power
- Gas Heat
- Exhaust Fans
- 2000 Sq. Ft. Ground Floor Office
- 2500 Sq. Ft. Mezzanine Office
- 4,500 Sq. Ft. Staging Area
- Direct Access to the Lower Level From the 20k Sq. Ft. Section
- 2" Water Main
- 6,000 lb Lift to Lower Level