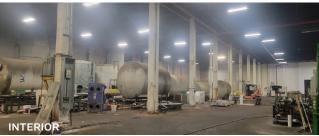

#### **Features**

- Total Ground Floor: 32,500 Sq. Ft.
- Divisions Available: 10,000 Sq. Ft.& 20,000 Sq. Ft. + Office
- 23' Ceiling
- One Loading Dock
   (Additional Loading Docks Could Be Installed)
- One Row of Columns
- Sprinklered
- Heavy Power
- Gas Heat
- Exhaust Fans
- 2000 Sq. Ft. Ground Floor Office
- 2500 Sq. Ft. Mezzanine Office
- 4,500 Sq. Ft. Staging Area
- Direct Access to the Lower Level From the 20k Sq. Ft. Section
- 2" Water Main
- 6,000 lb Lift to Lower Level