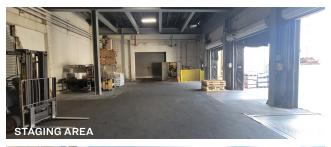

#### **Features**

- Total Ground Floor: 32,500 Sq. Ft.
- Divisions Available: 10,000 Sq. Ft.& 20,000 Sq. Ft. + Office
- 23' Ceiling
- One Loading Dock
   (Additional Loading Docks Could Be Installed)
- One Row of Columns
- Sprinklered
- Heavy Power
- Gas Heat
- Exhaust Fans
- 2000 Sq. Ft. Ground Floor Office
- 2500 Sq. Ft. Mezzanine Office
- 4,500 Sq. Ft. Staging Area
- Direct Access to the Lower Level From the 20k Sq. Ft. Section
- 2" Water Main
- 6,000 lb Lift to Lower Level