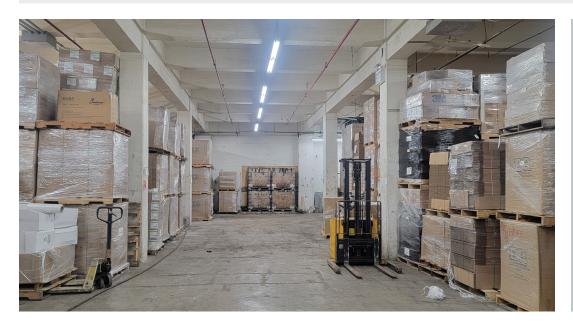

## **FOR LEASE**

**300 LIBERTY AVENUE** 

**BROOKLYN NY 11207** 

32,500 Sq. Ft. High **Ceiling Warehouse Available for Lease in East New York with** Additional 6,800 Sq. Ft. **Lower Level Space** 

Divisions Available. Ideal For: Manufacturing, E-Commerce, Distribution

#### **Features**

- Total Ground Floor: 32,500 Sq. Ft.
- Divisions Available: 10,000 Sq. Ft.& 20,000 Sq. Ft. + Office
- 23' Ceiling
- One Loading Dock
   (Additional Loading Docks Could Be Installed)
- One Row of Columns
- Sprinklered
- Heavy Power
- Gas Heat
- Exhaust Fans
- 2000 Sq. Ft. Ground Floor Office
- 2500 Sq. Ft. Mezzanine Office
- 4,500 Sq. Ft. Staging Area
- Direct Access to the Lower Level From the 20k Sq. Ft. Section
- 2" Water Main
- 6,000 lb Lift to Lower Level