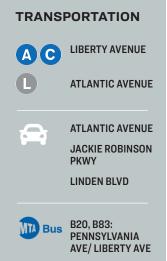

## **KEY DISTANCES**

| 1 | PROSPECT PARK    | 41 MIN |
|---|------------------|--------|
| 2 | BROOKLYN COLLEGE | 54 MIN |

**BY CAR** 

| 4 | LAGUARDIA AIRPORT | 35 MIN |
|---|-------------------|--------|
| 5 | BELT PKWY         | 19 MIN |