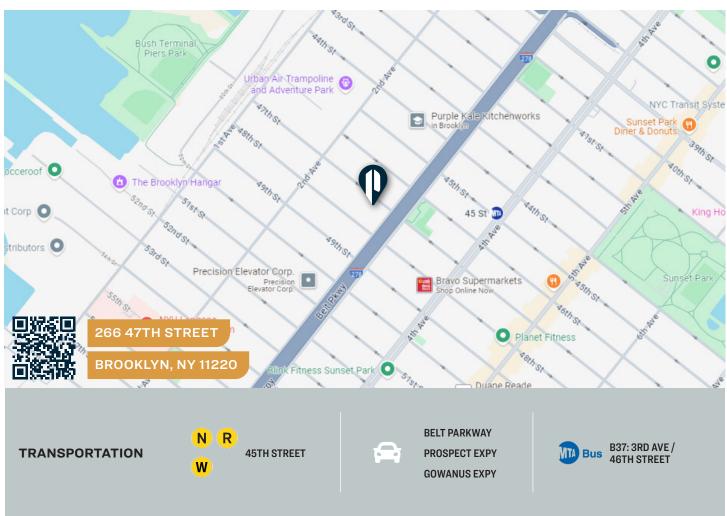

### FOR LEASE



**266 47TH STREET** 

**BROOKLYN, NY 11220** 

# White-Boxed 5,000 Sq. Ft. High Ceiling Warehouse

Type

Warehouse / Manufacturing / Studio



SQUARE FOOT

5,000 RSF



ZONING

M1-2



CLEAR HEIGHT

17′

PARCEL ID

763

BLOCK



1 DRIVE-IN DOOR

LOADING



**34** 

PRICE

718-784-8282 / PINNACLERENY.COM

## Property Overview

#### **Features**

- 5,000 Sq. Ft. Ground Floor
  - 17 Ft. Ceiling Height
  - Drive-in Door
  - 400 AMP 3-Phase Power
  - 60' x 60' Sound Stage
  - 50' x 40' Cyclorama
  - Lighting Grid
  - 17.5' Headroom to Grid







## PICTURES











34-07 Steinway Street, Suite 202 Long Island City, NY 11101 718-784-8282 pinnaclereny.com FOR MORE INFORMATION ABOUT THIS PROPERTY CONTACT EXCLUSIVE AGENT:



LEVI JUNIK
Salesperson
Ijunik@pinnaclereny.com
718-371-6401