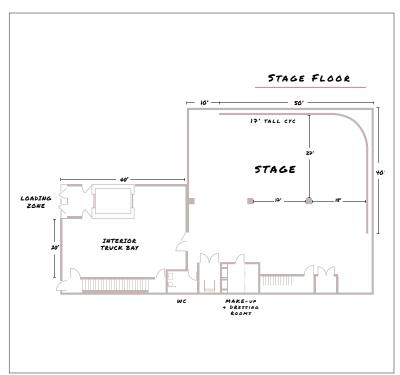

#### **Features**

- 5,000 Sq. Ft. Ground Floor
  - 17 Ft. Ceiling Height
  - Drive-in Door
  - 400 AMP 3-Phase Power
  - 60' x 60' Sound Stage
  - 50' x 40' Cyclorama
  - Lighting Grid
  - 17.5' Headroom to Grid