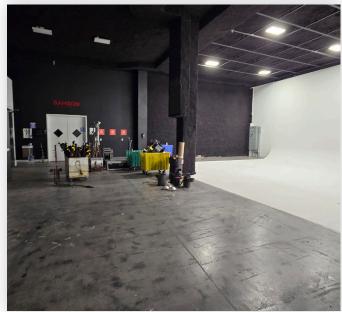

#### **Features**

- 5,000 Sq. Ft. Ground Floor
  - 17 Ft. Ceiling Height
  - Drive-in Door
  - 400 AMP 3-Phase Power
  - 60' x 60' Sound Stage
  - 50' x 40' Cyclorama
  - Lighting Grid
  - 17.5' Headroom to Grid

## PICTURES

34-07 Steinway Street, Suite 202 Long Island City, NY 11101 718-784-8282 pinnaclereny.com FOR MORE INFORMATION ABOUT THIS PROPERTY CONTACT EXCLUSIVE AGENT:

LEVI JUNIK
Salesperson
Ijunik@pinnaclereny.com
718-371-6401