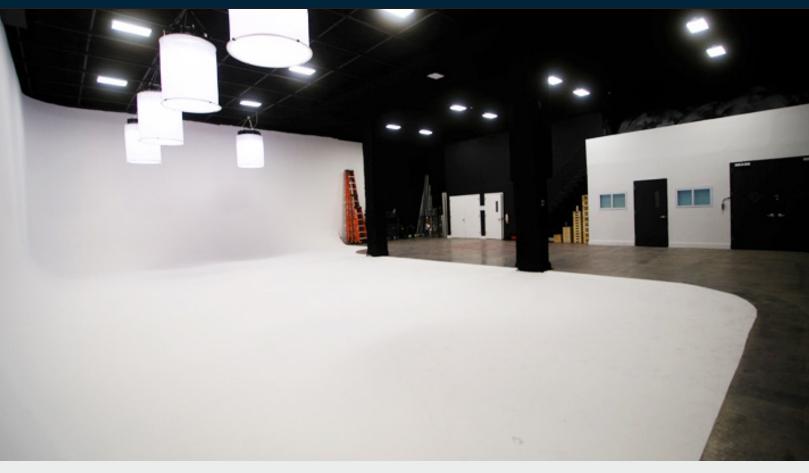

#### **Features**

- 5,000 Sq. Ft. Ground Floor
  - 17 Ft. Ceiling Height
  - Drive-in Door
  - 400 AMP 3-Phase Power
  - 60' x 60' Sound Stage
  - 50' x 40' Cyclorama
  - Lighting Grid
  - 17.5' Headroom to Grid

## PICTURES

34-07 Steinway Street, Suite 202 Long Island City, NY 11101 718-784-8282 pinnaclereny.com FOR MORE INFORMATION ABOUT THIS PROPERTY CONTACT EXCLUSIVE AGENT:

LEVI JUNIK
Salesperson
Ijunik@pinnaclereny.com
718-371-6401