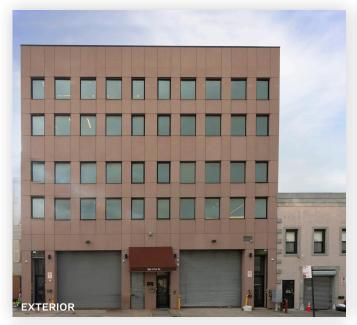

### FOR LEASE



**266 47TH STREET** 

**BROOKLYN, NY 11220** 

# White-Boxed 5,000 Sq. Ft. High Ceiling Warehouse

Type

Warehouse / Manufacturing / Studio



SQUARE FOOT

5,000 RSF



ZONING

M1-2



CLEAR HEIGHT

17′

PARCEL ID

763

BLOCK



1 DRIVE-IN DOOR

LOADING



**34** 

PRICE

718-784-8282 / PINNACLERENY.COM

## Property Overview

#### **Features**

- 5,000 Sq. Ft. Ground Floor
  - 17 Ft. Ceiling Height
  - Drive-in Door
  - 400 AMP 3-Phase Power
  - 60' x 60' Sound Stage
  - 50' x 40' Cyclorama
  - Lighting Grid
  - 17.5' Headroom to Grid







## PICTURES











34-07 Steinway Street, Suite 202 Long Island City, NY 11101 718-784-8282 pinnaclereny.com FOR MORE INFORMATION ABOUT THIS PROPERTY CONTACT EXCLUSIVE AGENT:



LEVI JUNIK
Salesperson
Ijunik@pinnaclereny.com
718-371-6401