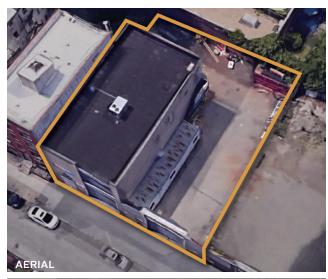

# Building with Land For Lease in Gowanus

2,800 Sq. Ft. Warehouse + 5,300 Sq. Ft. Land