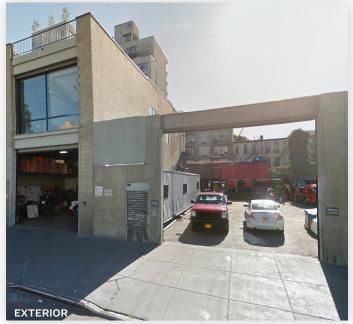

#### Features

- 2,800 Sq. Ft. Warehouse
  - 15' 18' Ceiling Height
  - Gas Heat
  - 1 Drive-In Door
- Optional Office Space Available
- 5,300 Sq. Ft. Yard:
  - Fully Paved
  - Fully Fenced