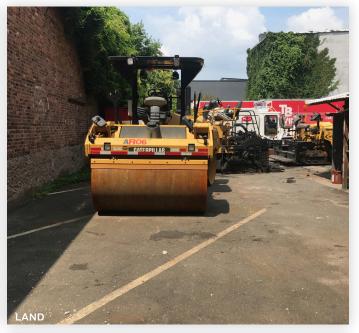

#### Features

- 2,800 Sq. Ft. Warehouse
  - 15' 18' Ceiling Height
  - Gas Heat
  - 1 Drive-In Door
- Optional Office Space Available
- 5,300 Sq. Ft. Yard:
  - Fully Paved
  - Fully Fenced