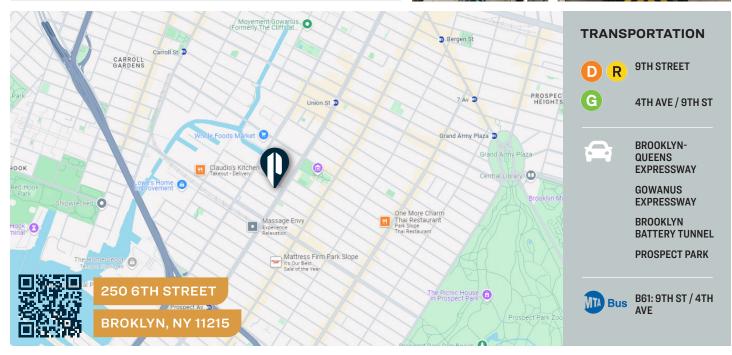

### 250 6TH STREET

**BROOKLYN, NY 11215** 

# Building with Land For Lease in Gowanus

2,800 Sq. Ft. Warehouse + 5,300 Sq. Ft. Land