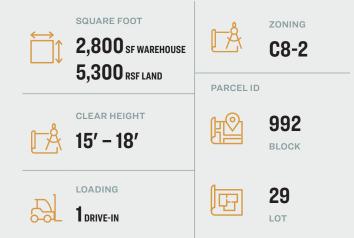

#### Features

- 2,800 Sq. Ft. Warehouse
  - 15' 18' Ceiling Height
  - Gas Heat
  - 1 Drive-In Door
- Optional Office Space Available
- 5,300 Sq. Ft. Yard:
  - Fully Paved
  - Fully Fenced