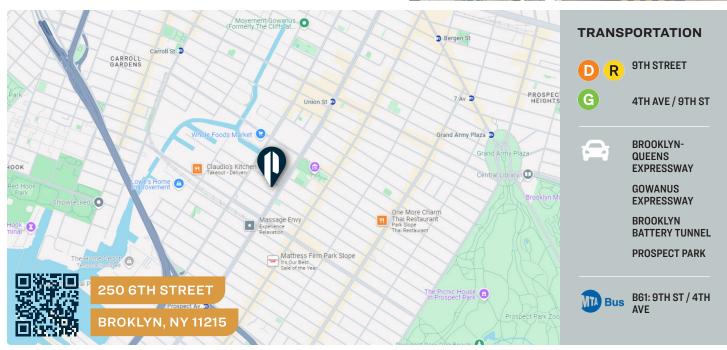

#### 250 6TH STREET

**BROOKLYN, NY 11215** 

# Building with Land For Lease in Gowanus

5,250 Sq. Ft. Building + 5,300 Sq. Ft. Land