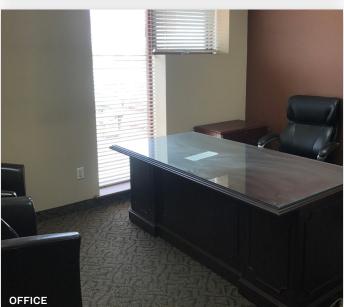

#### Features

- 2,625 Sq. Ft. Warehouse
  - 15' 18' Ceiling Height
  - Gas Heat
  - 1 Drive-In Door
- 2,625 Sq. Ft. Finished Offices:
  - Fully HVAC
  - Kitchenette
  - Fully Furnished
- 5,300 Sq. Ft. Yard:
  - Fully Paved
  - Fully Fenced

#### PICTURES

34-07 Steinway Street, Suite 202 Long Island City, NY 11101 718–784–8282 **pinnaclereny.com** 