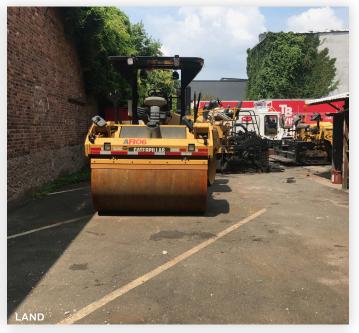

#### Features

- 2,625 Sq. Ft. Warehouse
  - 15' 18' Ceiling Height
  - Gas Heat
  - 1 Drive-In Door
- 2,625 Sq. Ft. Finished Offices:
  - Fully HVAC
  - Kitchenette
  - Fully Furnished
- 5,300 Sq. Ft. Yard:
  - Fully Paved
  - Fully Fenced

#### PICTURES

34-07 Steinway Street, Suite 202 Long Island City, NY 11101 718–784–8282 **pinnaclereny.com** 