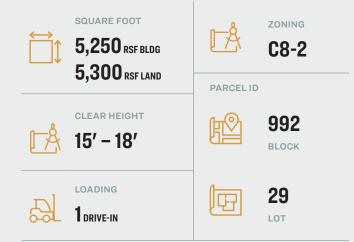

# Building with Land For Lease in Gowanus

5,250 Sq. Ft. Building + 5,300 Sq. Ft. Land

#### Features

- 2,625 Sq. Ft. Warehouse
  - 15' 18' Ceiling Height
  - Gas Heat
  - 1 Drive-In Door
- 2,625 Sq. Ft. Finished Offices:
  - Fully HVAC
  - Kitchenette
  - Fully Furnished
- 5,300 Sq. Ft. Yard:
  - Fully Paved
  - Fully Fenced