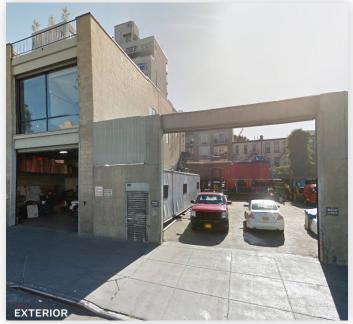

#### Features

- 2,625 Sq. Ft. Warehouse
  - 15' 18' Ceiling Height
  - Gas Heat
  - 1 Drive-In Door
- 2,625 Sq. Ft. Finished Offices:
  - Fully HVAC
  - Kitchenette
  - Fully Furnished
- 5,300 Sq. Ft. Yard:
  - Fully Paved
  - Fully Fenced

#### PICTURES

34-07 Steinway Street, Suite 202 Long Island City, NY 11101 718–784–8282 **pinnaclereny.com** 