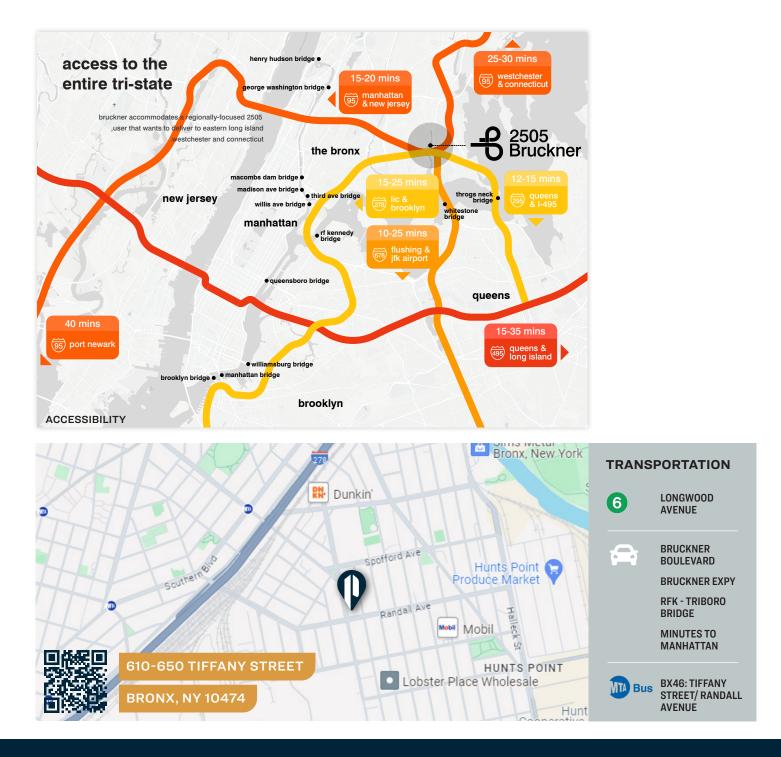

### 610-650 TIFFANY STREET

**BRONX, NY 10474** 

## Prime Hunts Point 31,000 Sq. Ft. Warehouse For Sale

Located at the Entrance of Hunts Point on a Double Wide Street. Walking distance to the Subway 6

# Property Overview

This one of its kind 31,000 Sq. Ft. single-story warehouse consisting of three separate tax lots is located at the entrance of the Hunts Point market. Perfectly located walking distance to Bruckner Boulevard, the Subway, and minutes to Manhattan! Situated on a double-wide street which is one of the primary gateways connecting the tri-state area to the Hunts Point Food Distribution Center employing over 10,000 jobs.