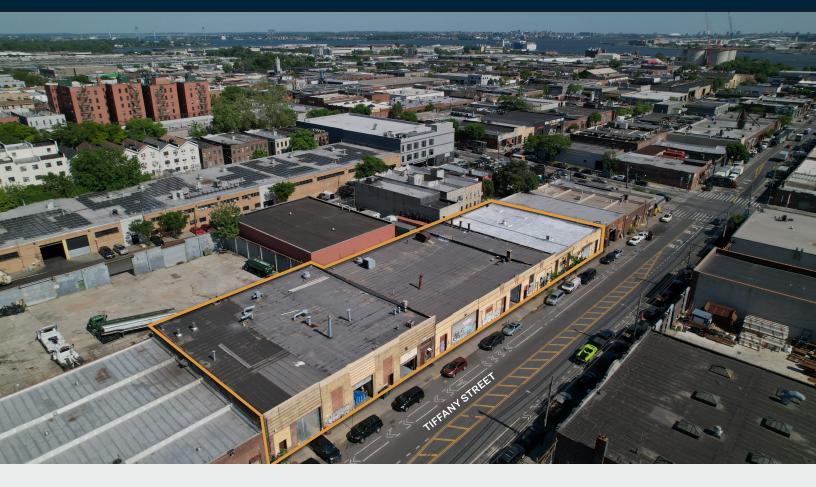

## Prime Hunts Point 31,000 Sq. Ft. Warehouse For Sale

Located at the Entrance of Hunts Point on a Double Wide Street. Walking distance to the Subway 6

# Property Overview

This one of its kind 31,000 Sq. Ft. single-story warehouse consisting of three separate tax lots is located at the entrance of the Hunts Point market. Perfectly located walking distance to Bruckner Boulevard, the Subway, and minutes to Manhattan! Situated on a double-wide street which is one of the primary gateways connecting the tri-state area to the Hunts Point Food Distribution Center employing over 10,000 jobs.

The property consists of six drive-in doors and three divisions making it ideal for owner-operators with the possibility of additional rental income. It's also perfect for investors having the ability to lease to multiple tenants (separate utilities in place) diversifying the asset.