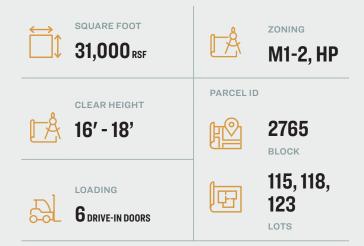

#### **Features**

- Building Size: 300'x100'
- 1,000 Sq. Ft. Offices
- Ceiling Clear: 16' 18'
- 6 Drive-In Doors
- Sprinklers Throughout
- Gas Radiant Heat Throughout

- 1800 Amps Electric Service
- New Roof in 2022
- Three Separate Tax Lots
- Qualified Opportunity Zone
- Annual R.E. Taxes: Approximately \$110,000.00

#### **Ideal For**

- Owner Occupied & Investors
- Warehousing & Distribution
- Parking
- Manufacturing & More!