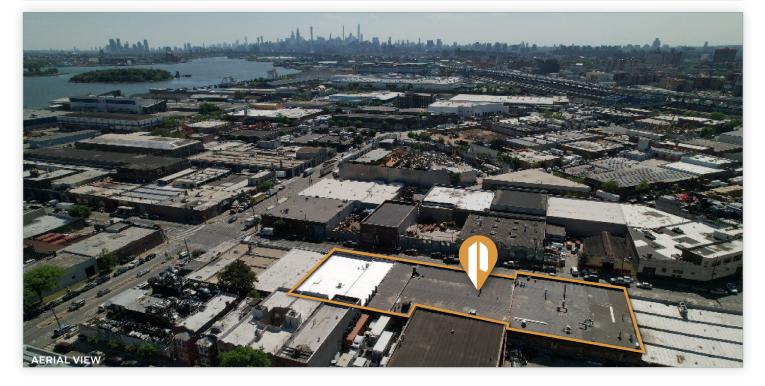

## Prime Hunts Point 31,000 Sq. Ft. Warehouse For Sale

Located at the Entrance of Hunts Point on a Double Wide Street. Walking distance to the Subway 6

# Property Overview

This one of its kind 31,000 Sq. Ft. single-story warehouse consisting of three separate tax lots is located at the entrance of the Hunts Point market. Perfectly located walking distance to Bruckner Boulevard, the Subway, and minutes to Manhattan! Situated on a double-wide street which is one of the primary gateways connecting the tri-state area to the Hunts Point Food Distribution Center employing over 10,000 jobs.