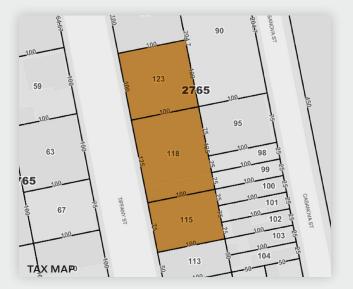

# Property Overview

This one of its kind 31,000 Sq. Ft. single-story warehouse consisting of three separate tax lots is located at the entrance of the Hunts Point market. Perfectly located walking distance to Bruckner Boulevard, the Subway, and minutes to Manhattan! Situated on a double-wide street which is one of the primary gateways connecting the tri-state area to the Hunts Point Food Distribution Center employing over 10,000 jobs.

#### **Features**

- Building Size: 300'x100'
- 1,000 Sq. Ft. Offices
- Ceiling Clear: 16' 18'
- 6 Drive-In Doors
- Sprinklers Throughout
- Gas Radiant Heat Throughout

- 1800 Amps Electric Service
- New Roof in 2022
- Three Separate Tax Lots
- Qualified Opportunity Zone
- Annual R.E. Taxes: Approximately \$110,000.00