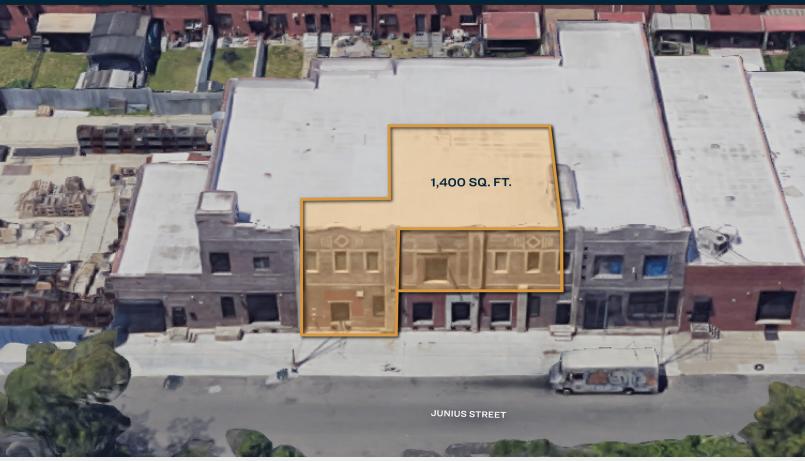

### **FOR LEASE**

**542 JUNIUS STREET** 

**BROOKLYN, NY 11212** 

## 1,400 Sq. Ft. Loft Space with Brand New Freight Elevator.

Type

Warehouse / Loft / Industrial

 $\bigoplus_{i=1}^{n} \uparrow$ 

SQUARE FOOT

1,400<sub>RSF</sub>

**CLEAR HEIGHT** 

ZONING

#### **Features**

- 1,400 Sq. Ft.
- 1 Loading Dock
- 2nd Floor Space with Freight Elevator
- New Bathrooms
- · Natural Light Throughout
- New Lighting
- 200-400 Amps Electric
- Fully Sprinklered
- Great Subway Access
- · Available Immediately
- Landlord Open to Finishing Out For Offices
- Brand New Freight Elevator