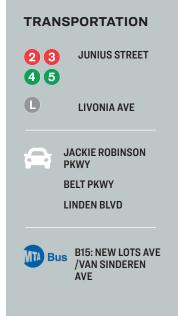

#### **Features**

- 1,400 Sq. Ft.
- 1 Loading Dock
- 2nd Floor Space with Freight Elevator
- New Bathrooms
- · Natural Light Throughout
- New Lighting
- 200-400 Amps Electric
- Fully Sprinklered
- Great Subway Access
- · Available Immediately
- Landlord Open to Finishing Out For Offices
- Brand New Freight Elevator