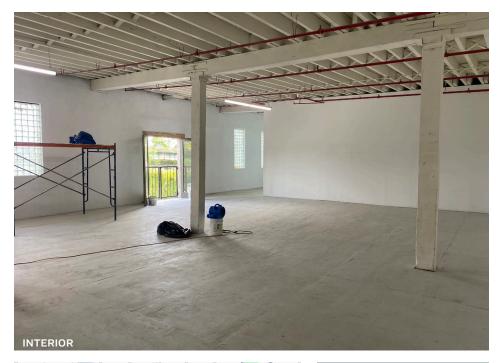

## 1,400 Sq. Ft. Loft Space with Brand New Freight Elevator.

Type

Warehouse / Loft / Industrial

 $\bigoplus_{i=1}^{n} \uparrow$ 

SQUARE FOOT

1,400<sub>RSF</sub>

**CLEAR HEIGHT** 

ZONING

#### **Features**

- 1,400 Sq. Ft.
- 1 Loading Dock
- 2nd Floor Space with Freight Elevator
- New Bathrooms
- · Natural Light Throughout
- New Lighting
- 200-400 Amps Electric
- Fully Sprinklered
- Great Subway Access
- · Available Immediately
- Landlord Open to Finishing Out For Offices
- Brand New Freight Elevator