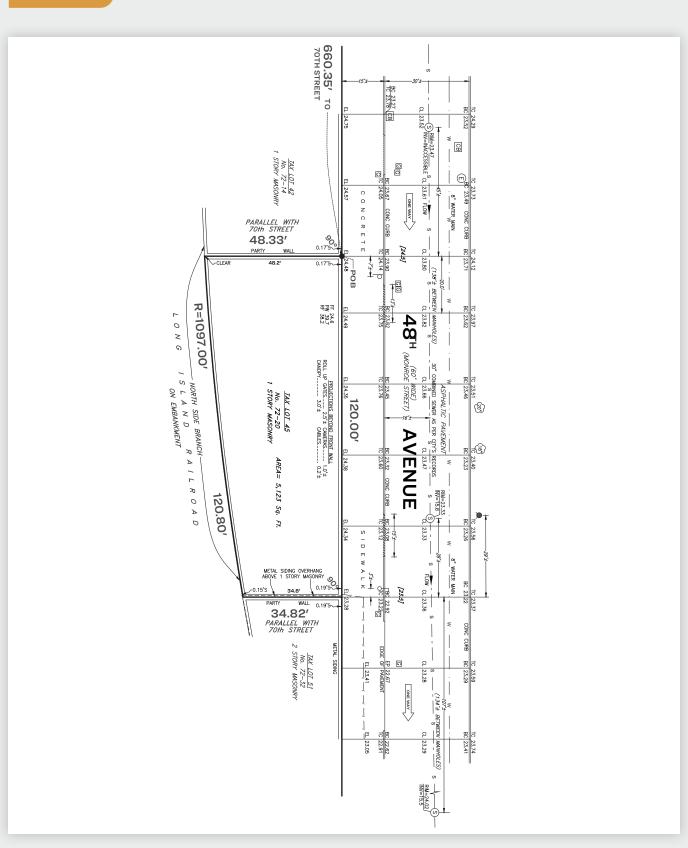

#### **Features**

- 2 Drive-in Doors
- Gas Heat
- 400 Amps of Power
- 2 Curb Cuts
- Queens Blvd. Vicinity With Easy Access to the LIE and BQE
- 120 Ft. of Street Frontage, Ideal For Subdivisions
- Comprehensive Construction
  Plans For Second Floor Addition
- Tax Class: 4
- Property Tax: \$25,586