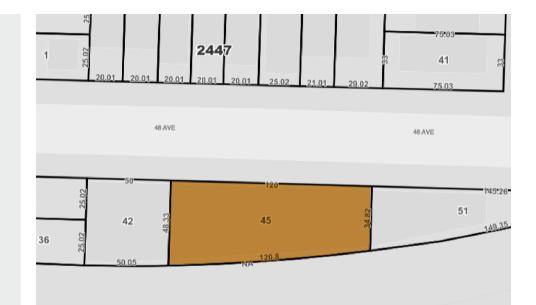

#### **Features**

- 2 Drive-in Doors
- Gas Heat
- 400 Amps of Power
- 2 Curb Cuts
- Queens Blvd. Vicinity With Easy Access to the LIE and BQE
- 120 Ft. of Street Frontage, Ideal For Subdivisions
- Comprehensive Construction
  Plans For Second Floor Addition
- Tax Class: 4
- Property Tax: \$25,586