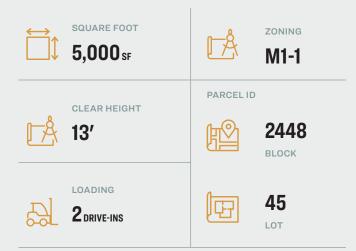

# Property Overview

#### **Features**

- 2 Drive-in Doors
- Gas Heat
- 400 Amps of Power
- 2 Curb Cuts
- Queens Blvd. Vicinity With Easy Access to the LIE and BQE
- 120 Ft. of Street Frontage, Ideal For Subdivisions
- Comprehensive Construction
  Plans For Second Floor Addition
- Tax Class: 4
- Property Tax: \$25,586