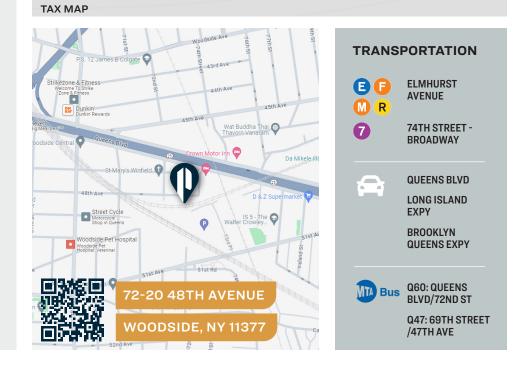

/ PINNACLERENY.COM

All information is from sources deemed reliable and is submitted subject to errors, omission, changes of price or other conditions, prior sale, rent and withdrawal without notice.

### **Upon Request**



PINNACLE REALTY of New YORKLID

#### 718-784-8282 / PINNACLERENY.COM

All information is from sources deemed reliable and is submitted subject to errors, omission, changes of price or other conditions, prior sale, rent and withdrawal without notice.

# Property Overview

#### **Features**

- 2 Drive-in Doors
- Gas Heat
- 400 Amps of Power
- 2 Curb Cuts
- Queens Blvd. Vicinity With Easy Access to the LIE and BQE
- 120 Ft. of Street Frontage, Ideal For Subdivisions
- Comprehensive Construction
  Plans For Second Floor Addition
- Tax Class: 4
- Property Tax: \$25,586







34-07 Steinway Street, Suite 202 Long Island City, NY 11101 718-784-8282 **pinnaclereny.com** 

#### FOR MORE INFORMATION ABOUT THIS PROPERTY CONTACT EXCLUSIVE AGENTS:



JAMES TACK Partner jtack@pinnaclereny.com 718-784-8541



GEORGE MARGARONIS Partner gmargaronis@pinnaclereny.com 718-784-8404



#### LOUIS FUERY Salesperson Ifuery@pinnaclereny.com 718-371-6407

l information is from sources deemed reliable and is submitted subject to errors, omission, changes of price or other conditions, prior sale, rent and withdrawal without notice.