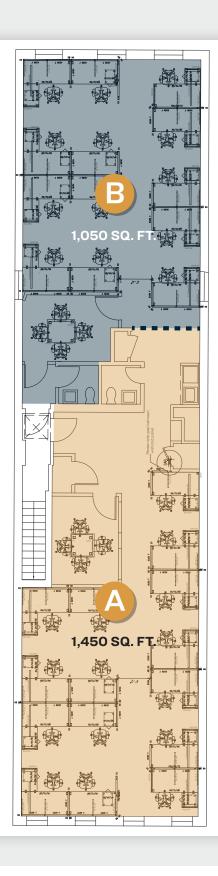

## FLOOR PLAN

### Space A

- 1,450 Sq. Ft.
- Conference Room
- Bathroom
- Kitchenette

### Space B

- 1,050 Sq. Ft.
- Conference Room
- Bathroom
- Potential for Kitchenette

34-07 Steinway Street, Suite 202 Long Island City, NY 11101 718-784-8282

pinnaclereny.com

FOR MORE INFORMATION ABOUT THIS PROPERTY CONTACT EXCLUSIVE AGENTS: