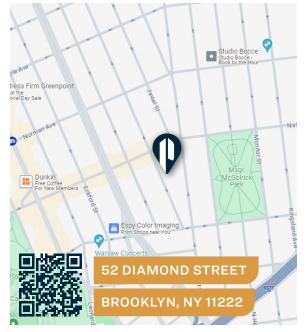

## **FOR LEASE**



**52 DIAMOND STREET** 

**BROOKLYN, NY 11222** 

# Prime Greenpoint Office Space For Lease

Divisions of 1,050 Sq. Ft. & 1,450 Sq. Ft.

# Type Office



SQUARE FOOT

2,500 RSF



CLEAR HEIGHT



PARCEL ID

2685

BLOCK

ZONING

R6-B



63

LOT

PRICE

**Upon Request** 

718-784-8282 / PINNACLERENY.COM

## FLOOR PLAN





## Property Overview

### **Features**

- 2,500 Sq. Ft. Office Space
- Tastefully Finished 3rd Floor Space
- Natural Light
- Walking Distance to Restaurants and Cafes
- · Can Come Fully Furnished
- Available Immediately

### Space A

- 1,450 Sq. Ft.
- Conference Room
- Bathroom
- Kitchenette

### Space B

- 1,050 Sq. Ft.
- Conference Room
- Bathroom
- Potential for Kitchenette















34-07 Steinway Street, Suite 202 Long Island City, NY 11101 718-784-8282

pinnaclereny.com

FOR MORE INFORMATION ABOUT THIS PROPERTY CONTACT EXCLUSIVE AGENTS:



MARK CASO
Salesperson
mcaso@pinnaclereny.com
718-371-6419



PAUL BRALOWER
Associate Broker
pbralower@pinnaclereny.com
718-371-6402