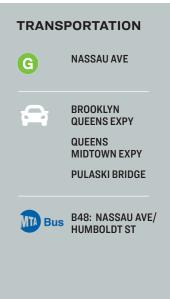

## **FOR LEASE**



**52 DIAMOND STREET** 

**BROOKLYN, NY 11222** 

# Prime Greenpoint Office Space For Lease

Divisions of 1,050 Sq. Ft. & 1,450 Sq. Ft.

# Type Office



SQUARE FOOT

2,500 RSF



CLEAR HEIGHT



PARCEL ID

2685

BLOCK

ZONING

R6-B



63

LOT

PRICE

**Upon Request** 

718-784-8282 / PINNACLERENY.COM

## FLOOR PLAN





## Property Overview

### **Features**

- 2,500 Sq. Ft. Office Space
- Tastefully Finished 3rd Floor Space
- Natural Light
- Walking Distance to Restaurants and Cafes
- · Can Come Fully Furnished
- Available Immediately

### Space A

- 1,450 Sq. Ft.
- Conference Room
- Bathroom
- Kitchenette

### Space B

- 1,050 Sq. Ft.
- Conference Room
- Bathroom
- Potential for Kitchenette















34-07 Steinway Street, Suite 202 Long Island City, NY 11101 718-784-8282

pinnaclereny.com

FOR MORE INFORMATION ABOUT THIS PROPERTY CONTACT EXCLUSIVE AGENTS:



MARK CASO
Salesperson
mcaso@pinnaclereny.com
718-371-6419



PAUL BRALOWER
Associate Broker
pbralower@pinnaclereny.com
718-371-6402