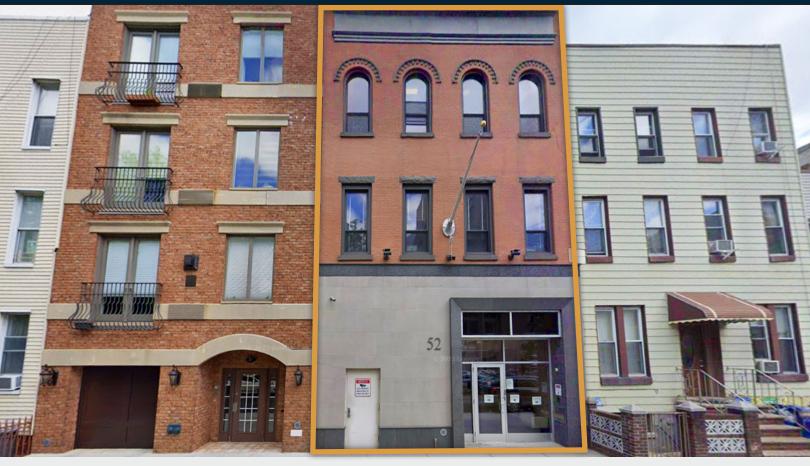

## **FOR LEASE**

**52 DIAMOND STREET** 

**BROOKLYN, NY 11222** 

# Prime Greenpoint Office Space For Lease

Divisions of 1,050 Sq. Ft. & 1,450 Sq. Ft.