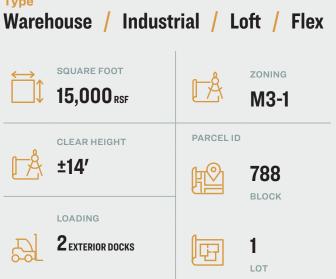

## Туре

## **Upon Request**

PRICE

# **Property Overview**

#### Features

- Now Offering 5,000 Sq. Ft. Divisions
- 1st Floor 5,000 Sq. Ft.
- 2nd Floor 5,000 Sq. Ft.
- Lower Level 5,000 Sq. Ft. (Clean Space)
- Office Space
- 2 Exterior Loading Docks
- Freight Elevator to All Floors
- Available Immediately