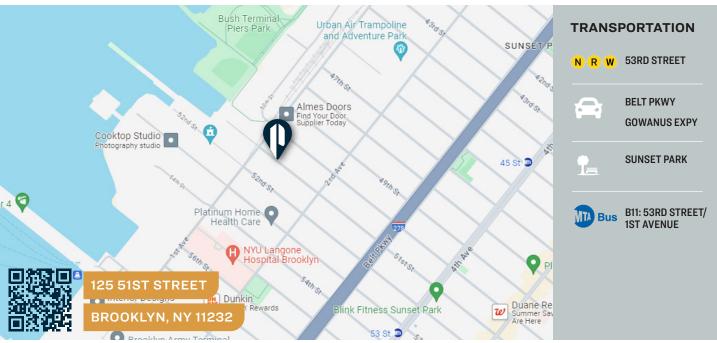

### 125 51ST STREET

**BROOKLYN, NY 11232** 

# **Divisions of 5,000** to 10,000 Sq. Ft. with Freight **Elevator**

and 2 Exterior Docks-For Lease.