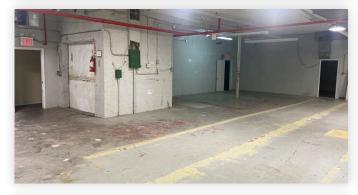

#### Features

- Now Offering 5,000 Sq. Ft. Divisions
- 1st Floor 5,000 Sq. Ft.
- 2nd Floor 5,000 Sq. Ft.
- Lower Level 5,000 Sq. Ft. (Clean Space)
- Office Space
- 2 Exterior Loading Docks
- Freight Elevator to All Floors
- Available Immediately

## PICTURES

34-07 Steinway Street, Suite 202 Long Island City, NY 11101 718–784–8282 **pinnaclereny.com** 