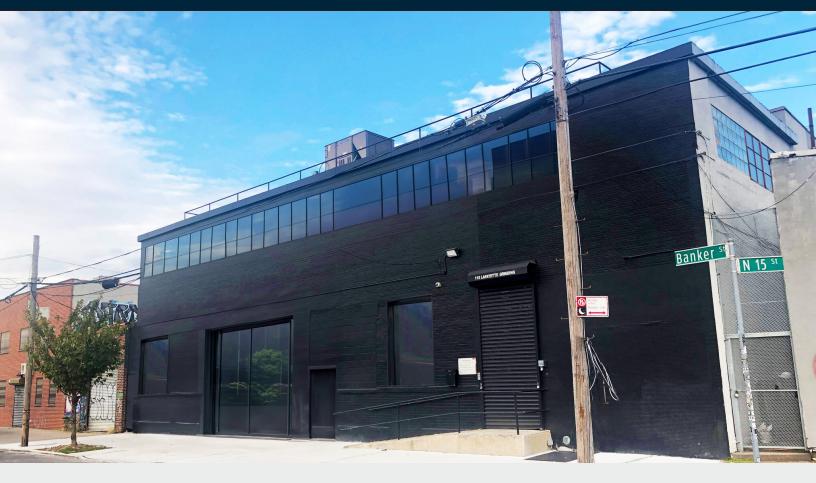

## **115-117 BANKER STREET**

**BROOKLYN, NY 11222** 

# **Property Overview**

Pinnacle Realty Of New York, LLC is pleased to announce that it has been appointed the exclusive agent to facilitate the leasing of 115 Banker Street, Brooklyn, NY.

This centrally located 7,600 sq. ft. Industrial building is situated in the heart of Primetime Williamsburg, steps from McCarren Park & The Kent Avenue Waterfront. 115 Banker has convenient access to major roadways, subways & Manhattan.

115 Banker Street boast 85 linear feet of frontage on one of the busiest pedestrian corners in Brooklyn. This building offers you the chance to build a brand and take advantage of the foot traffic amongst the most desirable demographic groups. Lastly, your employees will love working in the area!