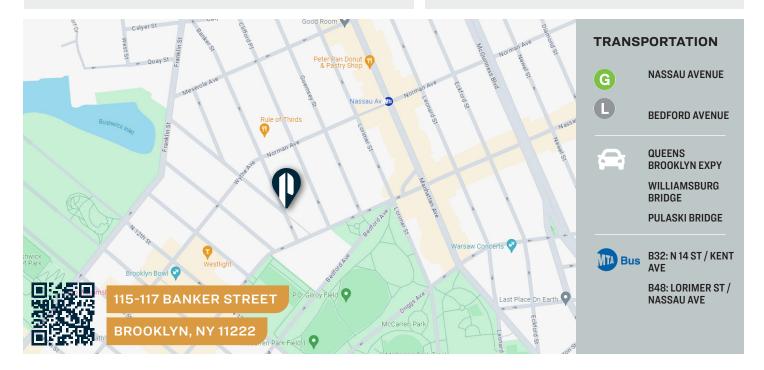

## **115-117 BANKER STREET**

**BROOKLYN, NY 11222** 

# **Property Overview**

Pinnacle Realty Of New York, LLC is pleased to announce that it has been appointed the exclusive agent to facilitate the leasing of 115 Banker Street, Brooklyn, NY.

This centrally located 7,600 sq. ft. Industrial building is situated in the heart of Primetime Williamsburg, steps from McCarren Park & The Kent Avenue Waterfront. 115 Banker has convenient access to major roadways, subways & Manhattan.