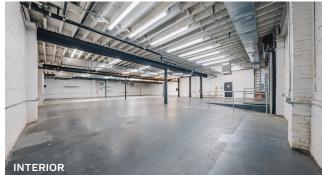

### Features

- 7,600 Sq. Ft. Ground Floor Warehouse
- Fully Air Conditioned
- Skylights Throughout
- Heavy Power
- 1 Drive-In Door
- Space is in Excellent Condition
- Private Off Street Parking Can Be Made Available