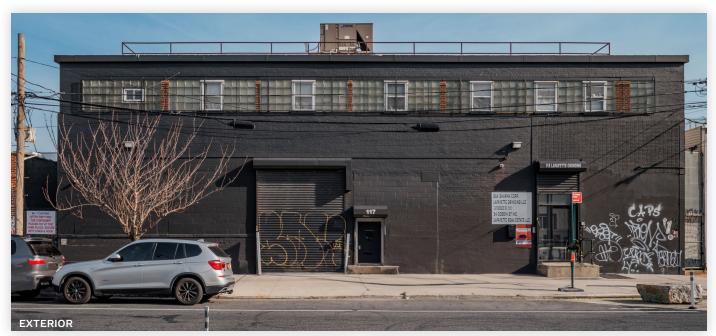

# **Property Overview**

Pinnacle Realty Of New York, LLC is pleased to announce that it has been appointed the exclusive agent to facilitate the leasing of 115 Banker Street, Brooklyn, NY.

This centrally located 7,600 sq. ft. Industrial building is situated in the heart of Primetime Williamsburg, steps from McCarren Park & The Kent Avenue Waterfront. 115 Banker has convenient access to major roadways, subways & Manhattan.

115 Banker Street boast 85 linear feet of frontage on one of the busiest pedestrian corners in Brooklyn. This building offers you the chance to build a brand and take advantage of the foot traffic amongst the most desirable demographic groups. Lastly, your employees will love working in the area!