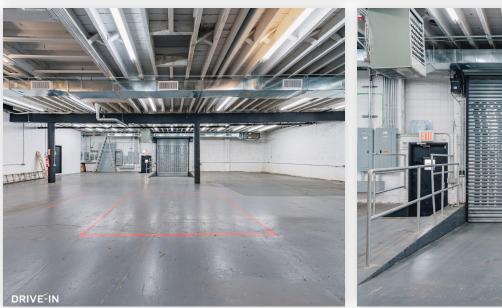

### Features

- 7,600 Sq. Ft. Ground Floor Warehouse
- Fully Air Conditioned
- Skylights Throughout
- Heavy Power
- 1 Drive-In Door
- Space is in Excellent Condition
- Private Off Street Parking Can Be Made Available