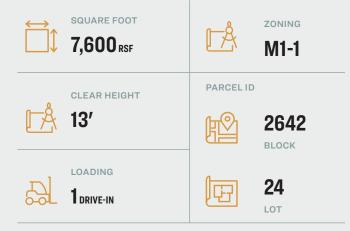

# **Property Overview**

Pinnacle Realty Of New York, LLC is pleased to announce that it has been appointed the exclusive agent to facilitate the leasing of 115 Banker Street, Brooklyn, NY.

This centrally located 7,600 sq. ft. Industrial building is situated in the heart of Primetime Williamsburg, steps from McCarren Park & The Kent Avenue Waterfront. 115 Banker has convenient access to major roadways, subways & Manhattan.

This perfectly positioned Industrial property is located in a M1-1 zoning district, the most flexible commercial designation in NYC. It allows for a variety of uses from traditional creative & service industries to higher and better office & restaurant possibilities.

### Features

- 7,600 Sq. Ft. Ground Floor Warehouse
- Fully Air Conditioned
- Skylights Throughout
- Heavy Power
- 1 Drive-In Door
- Space is in Excellent Condition
- Private Off Street Parking Can Be Made Available