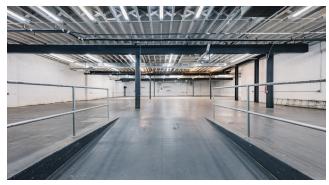

### Features

- 7,600 Sq. Ft. Ground Floor Warehouse
- Fully Air Conditioned
- Skylights Throughout
- Heavy Power
- 1 Drive-In Door
- Space is in Excellent Condition
- Private Off Street Parking Can Be Made Available