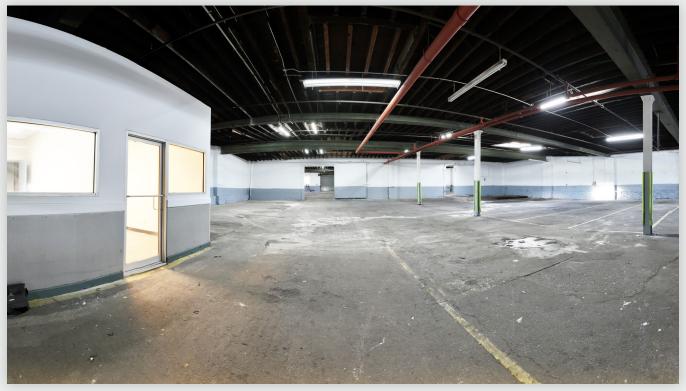

## **Property Overview**

Pinnacle Realty of NY has been retained as the exclusive broker for the leasing of 1077 Home Street, Bronx, NY.

The property consists of a 10,000 Square Foot single-story warehouse with street to street access. The property has 3 drive-ins and a rare CO allowing Auto Repair, Auto Sales, Warehousing and Public Parking Garage for 96 Cars. Recently renovated with updated lighting, sprinklers and separate meters allowing 5-10,000 sf divisions.

#### **Features**

- Warehouse Size: 100 Ft. x 100 Ft.
- 14' 15' Ceiling Heights
- Street to Street Access
- 3 Drive-In Doors
- Fully Sprinklered (Dry System)
- 600 Amps Electrical Service

Certificate of Occupancy: 96 Cars Public Parking Garage & Auto Repair