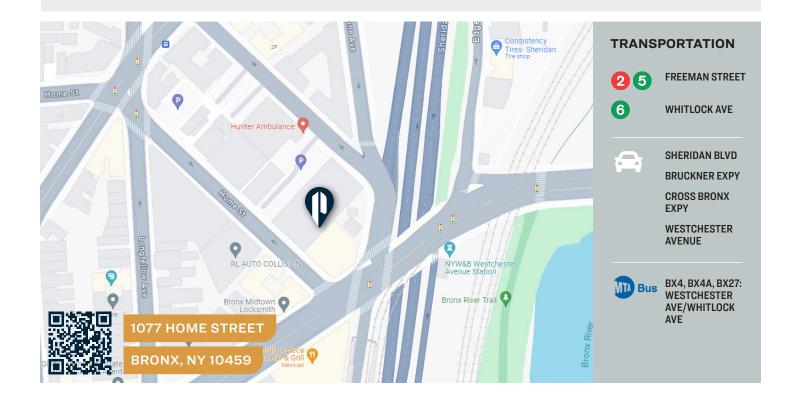

This property is in an M1-1 zoning district conveniently located minutes away from Manhattan and steps from the Subway. Easy access to major expressways, bridges, Bruckner Blvd. & the Major Deegan expressway.

### SURVEY

34-07 Steinway Street, Suite 202 Long Island City, NY 11101 718-784-8282

pinnaclereny.com

FOR MORE INFORMATION ABOUT THIS PROPERTY CONTACT EXCLUSIVE AGENTS:

ARIEL CASTELLANOS
Associate Broker
acastellanos@pinnaclereny.com
718-371-6412