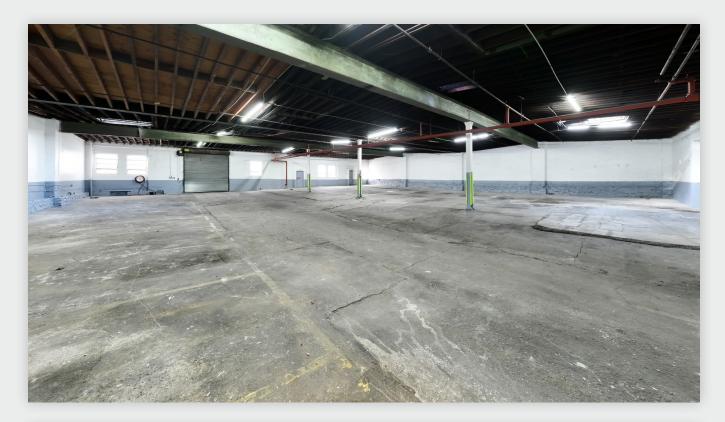

## **Property Overview**

Pinnacle Realty of NY has been retained as the exclusive broker for the leasing of 1077 Home Street, Bronx, NY.

The property consists of a 10,000 Square Foot single-story warehouse with street to street access. The property has 3 drive-ins and a rare CO allowing Auto Repair, Auto Sales, Warehousing and Public Parking Garage for 96 Cars. Recently renovated with updated lighting, sprinklers and separate meters allowing 5-10,000 sf divisions.

#### **Features**

- Warehouse Size: 100 Ft. x 100 Ft.
- 14' 15' Ceiling Heights
- Street to Street Access
- 3 Drive-In Doors
- Fully Sprinklered (Dry System)
- 600 Amps Electrical Service

Certificate of Occupancy: 96 Cars Public Parking Garage & Auto Repair