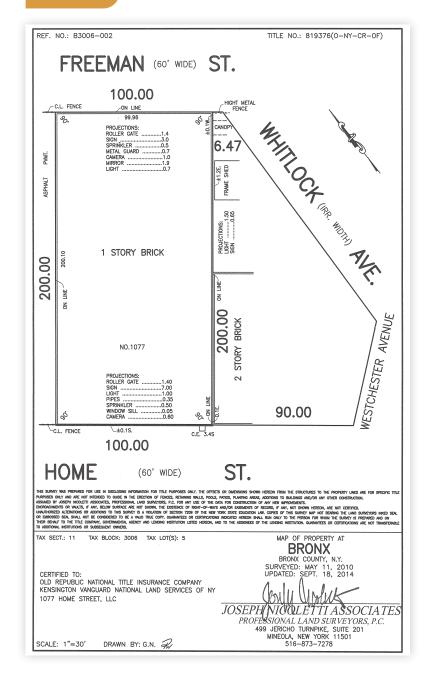

#### **Features**

- Warehouse Size: 100 Ft. x 100 Ft.
- 14' 15' Ceiling Heights
- Street to Street Access
- 3 Drive-In Doors
- Fully Sprinklered (Dry System)
- 600 Amps Electrical Service

Certificate of Occupancy: 96 Cars Public Parking Garage & Auto Repair

### SURVEY

34-07 Steinway Street, Suite 202 Long Island City, NY 11101 718-784-8282

pinnaclereny.com

FOR MORE INFORMATION ABOUT THIS PROPERTY CONTACT EXCLUSIVE AGENTS:

ARIEL CASTELLANOS
Associate Broker
acastellanos@pinnaclereny.com
718-371-6412