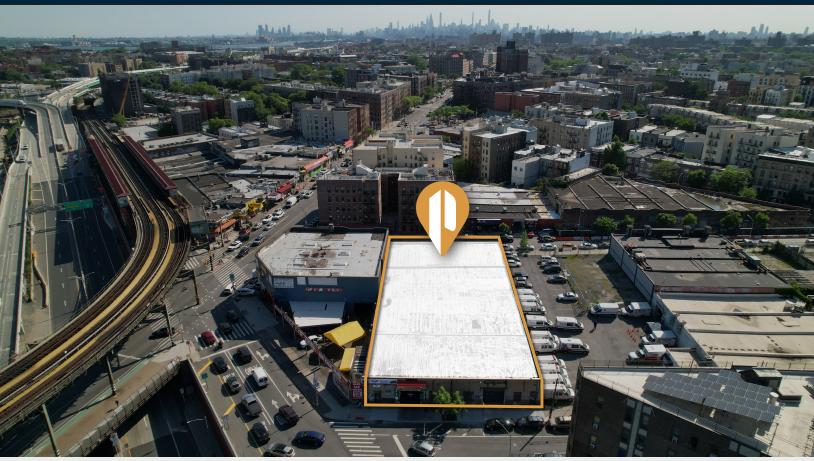

### **FOR LEASE**

1077 HOME STREET

**BRONX, NY 10459** 

# **Ideally Positioned** 5,000 Sq. Ft. -10,000 Sq. Ft. Warehouse For Lease.

Auto Repair Uses Considered. Steps From the Subway.

Warehouse / Industrial

SQUARE FOOT

10,000 RSF

ZONING

M1-1

CLEAR HEIGHT

## **Property Overview**

Pinnacle Realty of NY has been retained as the exclusive broker for the leasing of 1077 Home Street, Bronx, NY.

The property consists of a 10,000 Square Foot single-story warehouse with street to street access. The property has 3 drive-ins and a rare CO allowing Auto Repair, Auto Sales, Warehousing and Public Parking Garage for 96 Cars. Recently renovated with updated lighting, sprinklers and separate meters allowing 5-10,000 sf divisions.

This property is in an M1-1 zoning district conveniently located minutes away from Manhattan and steps from the Subway. Easy access to major expressways, bridges, Bruckner Blvd. & the Major Deegan expressway.