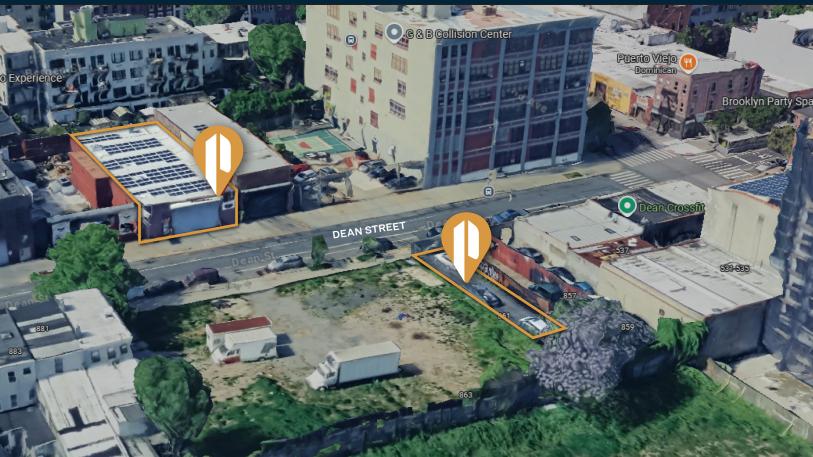

## **FOR LEASE**

**870 DEAN STREET** 

**BROOKLYN, NY 11238** 

5,000 Sq. Ft. Warehouse/Flex Space + 1,833 Sq. Ft. **Parking in Prime Prospect Heights** 

Ideal For: Storage, Creative Use, Retail, **Parking** 

## **Warehouse Features**

- 5,000 Sq. Ft. Lot
- 13' Ceiling
- 1 Drive-In Door
- 220v Electric
- · Gas Heat, Drains, New Roof
- Solar Panels
- Small Cellar Storage
- Small Office
- Heavy Populated Area with Lots of New Apartments Under Constructions
- \*Properties Could Be Leased Separately

## **Parking Features**

1,833 Sq. Ft. Yard Available at 861
 Dean Street Across the Street

34-07 Steinway Street, Suite 202 Long Island City, NY 11101 718-784-8282

pinnaclereny.com

FOR MORE INFORMATION ABOUT THIS PROPERTY CONTACT EXCLUSIVE AGENTS: