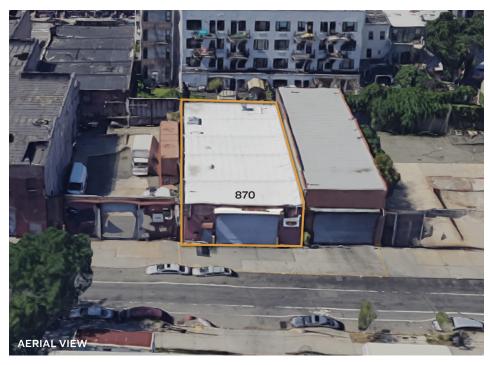

## **FOR LEASE**

**870 DEAN STREET** 

**BROOKLYN, NY 11238** 

5,000 Sq. Ft. Warehouse/Flex Space + 1,833 Sq. Ft. **Parking in Prime Prospect Heights** 

Ideal For: Storage, Creative Use, Retail, **Parking** 

## **Warehouse Features**

- 5,000 Sq. Ft. Lot
- 13' Ceiling
- 1 Drive-In Door
- 220v Electric
- · Gas Heat, Drains, New Roof
- Solar Panels
- Small Cellar Storage
- Small Office
- Heavy Populated Area with Lots of New Apartments Under Constructions
- \*Properties Could Be Leased Separately