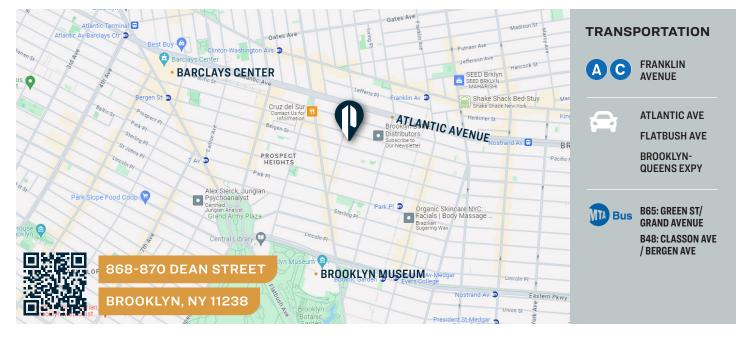

Type Warehouse / Flex



SQUARE FOOT

8,223<sub>RSF</sub>



ZONING

M1-1

PARCEL ID



1141

BLOCK



18,19

LOTS

PRICE

718-784-8282 / PINNACLERENY.COM

# Property Overview

#### **Features**

• 8,223 Sq. Ft.

#### **Divisions Available**

#### 1.868 Dean Street

- 3,273 Sq. Ft. Lot
- · Lot Dimension 29.75'x110'
- 22' Ceiling
- 1 Drive-In Door
- Column Free

- 220v Electric
- · Gas Heat, Drains, New Roof
- Solar Panels

#### 2.870 Dean Street

- 4,950 Sq. Ft. Lot
- · Lot Dimension: 45'x110'
- 13' Ceiling
- 1 Drive-In Door
- Mezzanine Office
- Heavy Populated Area with Lots of New Apartments Under Constructions
- 1,800 20,000 Sq. Ft. Parking Opportunity at 861 & 923 Dean Street and 548 Grand Avenue

- 220v Electric
- · Gas Heat, Drains, New Roof
- Solar Panels
- Small Cellar Storage







34-07 Steinway Street, Suite 202 Long Island City, NY 11101 718-784-8282

pinnaclereny.com

FOR MORE INFORMATION ABOUT THIS PROPERTY CONTACT EXCLUSIVE AGENT:



NECHAMA LIBEROW
Associate Broker
nliberow@pinnaclereny.com
718-371-6420