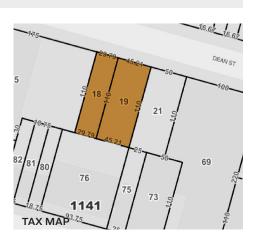

l

Type Warehouse / Flex



SQUARE FOOT

8,223<sub>RSF</sub>



ZONING

M1-1

PARCEL ID



1141

BLOCK



18,19

LOTS

PRICE

718-784-8282 / PINNACLERENY.COM

# Property Overview

#### **Features**

• 8,223 Sq. Ft.

#### **Divisions Available**

#### 1.868 Dean Street

- 3,273 Sq. Ft. Lot
- · Lot Dimension 29.75'x110'
- 22' Ceiling
- 1 Drive-In Door
- Column Free

- 220v Electric
- · Gas Heat, Drains, New Roof
- Solar Panels

#### 2.870 Dean Street

- 4,950 Sq. Ft. Lot
- · Lot Dimension: 45'x110'
- 13' Ceiling
- 1 Drive-In Door
- Mezzanine Office
- Heavy Populated Area with Lots of New Apartments Under Constructions
- 1,800 20,000 Sq. Ft. Parking Opportunity at 861 & 923 Dean Street and 548 Grand Avenue

- 220v Electric
- · Gas Heat, Drains, New Roof
- Solar Panels
- Small Cellar Storage







34-07 Steinway Street, Suite 202 Long Island City, NY 11101 718-784-8282

pinnaclereny.com

FOR MORE INFORMATION ABOUT THIS PROPERTY CONTACT EXCLUSIVE AGENT:



NECHAMA LIBEROW
Associate Broker
nliberow@pinnaclereny.com
718-371-6420