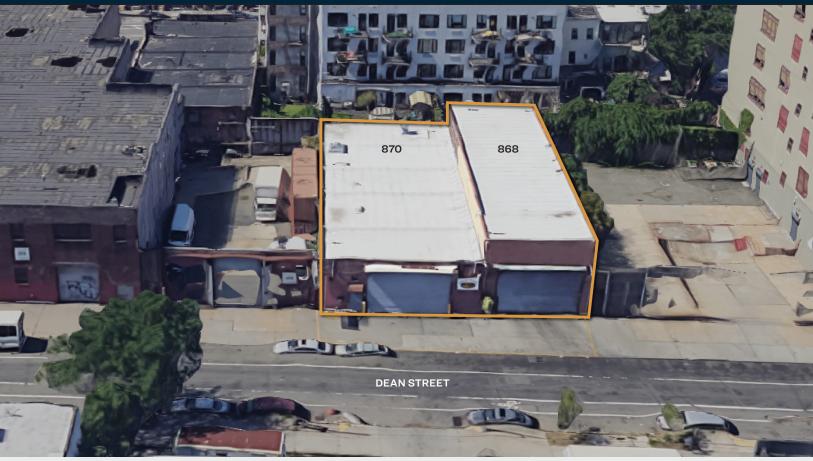

#### 1.868 Dean Street

- 3,273 Sq. Ft. Lot
- · Lot Dimension 29.75'x110'
- 22' Ceiling
- 1 Drive-In Door
- Column Free

- 220v Electric
- · Gas Heat, Drains, New Roof
- Solar Panels

#### 2.870 Dean Street

- 4,950 Sq. Ft. Lot
- · Lot Dimension: 45'x110'
- 13' Ceiling
- 1 Drive-In Door
- Mezzanine Office
- Heavy Populated Area with Lots of New Apartments Under Constructions
- 1,800 20,000 Sq. Ft. Parking Opportunity at 861 & 923 Dean Street and 548 Grand Avenue