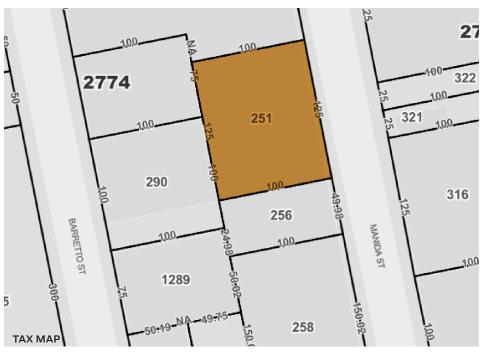

**EXCLUSIVE LISTING** 





## **327 MANIDA STREET**

**BRONX, NY 10474** 

# High Ceiling Warehouse For Lease in Hunts Point.

### Type Warehouse / Industrial



#### 718-784-8282 / PINNACLERENY.COM

All information is from sources deemed reliable and is submitted subject to errors, omission, changes of price or other conditions, prior sale, rent and withdrawal without notice.

**Upon Request** 

PRICE

## Property Overview

#### **Features**

- 125 Ft. x 100 Ft. Warehouse
- 18 21 Ft. Ceiling Height
- 2 Drive-Ins
- 400 Amps Electric
- Gas Heat Blowers
- New LED Lighting
- Divisions Available

#### **Ideal For**

- Warehouse/ Distribution
- Showroom
- Manufacturing & Storage





#### TRANSPORTATION

BRUCKNER EXPY MAJOR DEEGAN EXPY

Bus BX 46: VIELE AVE/ CASANOVA ST



34-07 Steinway Street, Suite 202 Long Island City, NY 11101 718-784-8282 **pinnaclereny.com** 

#### FOR MORE INFORMATION ABOUT THIS PROPERTY CONTACT EXCLUSIVE AGENTS:



## ARIEL CASTELLANOS

Associate Broker acastellanos@pinnaclereny.com 718-371-6412

## **FEDERICO MAZZEO**

Salesperson fmazzeo@pinnaclereny.com 718-371-6424

All information is from sources deemed reliable and is submitted subject to errors, omission, changes of price or other conditions, prior sale, rent and withdrawal without notice.