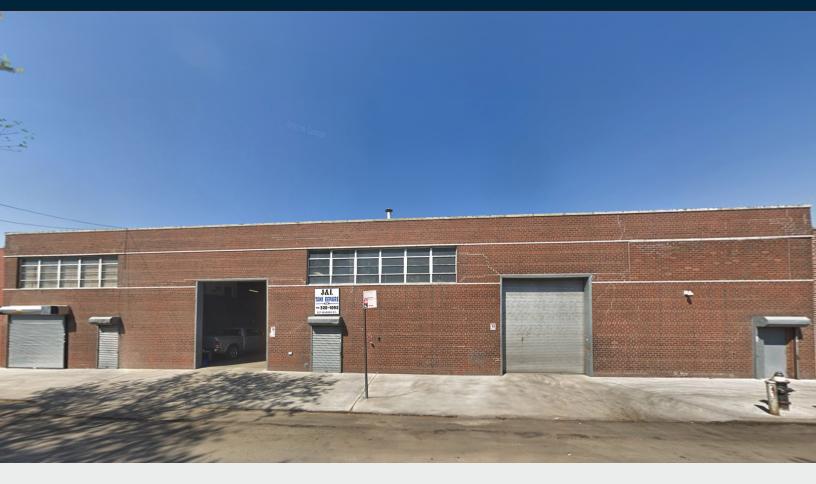

# High Ceiling Warehouse For Lease in Hunts Point.

#### **Features**

- 125 Ft. x 100 Ft. Warehouse
- 18 21 Ft. Ceiling Height
- 2 Drive-Ins
- 400 Amps Electric
- Gas Heat Blowers
- New LED Lighting
- Divisions Available