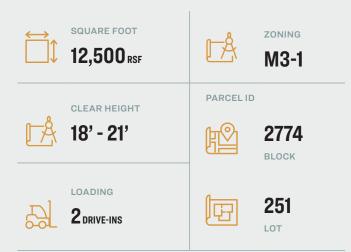

## Property Overview

#### **Features**

- 125 Ft. x 100 Ft. Warehouse
- 18 21 Ft. Ceiling Height
- 2 Drive-Ins
- 400 Amps Electric
- Gas Heat Blowers
- New LED Lighting
- Divisions Available