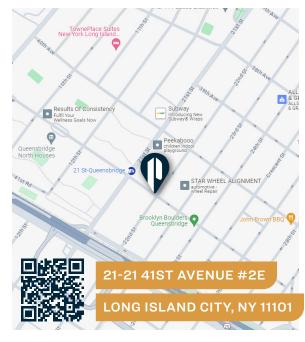

### **FOR LEASE**



21-21 41ST AVENUE #2E

**LONG ISLAND CITY, NY 11101** 

# **Long Island City** -Queens Plaza Loft.

1,400 Sq. Ft.—2nd Floor Unit 2E

**Type** Loft / Flex

SQUARE FOOT 1,400 RSF - 2E

ZONING M1-3 PARCEL ID

410 BLOCK

38 LOT

## **Property Overview**

#### **Features**

- 1,400 Sq. Ft.: Vanilla Box-2nd Floor
- Wood Floors
- Blank Canvas
- Fully Sprinklered
- Passenger & Freight Elevator
- Direct Loading Into Freight Elevator













34-07 Steinway Street, Suite 202 Long Island City, NY 11101 718-784-8282

pinnaclereny.com

### FOR MORE INFORMATION ABOUT THIS PROPERTY CONTACT EXCLUSIVE AGENTS:



**GEORGE MARGARONIS** Partner gmargaronis@pinnaclereny.com 718-784-8404



**JAMES TACK** Partner jtack@pinnaclereny.com 718-784-8541





**BRENDAN BURKE** Associate Broker bburke@pinnaclereny.com 718-371-6403