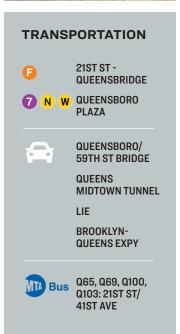

### **FOR LEASE**



21-21 41ST AVENUE #2E

**LONG ISLAND CITY, NY 11101** 

# **Long Island City** -Queens Plaza Loft.

1,400 Sq. Ft.—2nd Floor Unit 2E

**Type** Loft / Flex

SQUARE FOOT 1,400 RSF - 2E

ZONING M1-3 PARCEL ID

410 BLOCK

38 LOT

## **Property Overview**

#### **Features**

- 1,400 Sq. Ft.: Vanilla Box-2nd Floor
- Wood Floors
- Blank Canvas
- Fully Sprinklered
- Passenger & Freight Elevator
- Direct Loading Into Freight Elevator













34-07 Steinway Street, Suite 202 Long Island City, NY 11101 718-784-8282

pinnaclereny.com

### FOR MORE INFORMATION ABOUT THIS PROPERTY CONTACT EXCLUSIVE AGENTS:



**GEORGE MARGARONIS** Partner gmargaronis@pinnaclereny.com 718-784-8404



**JAMES TACK** Partner jtack@pinnaclereny.com 718-784-8541





**BRENDAN BURKE** Associate Broker bburke@pinnaclereny.com 718-371-6403