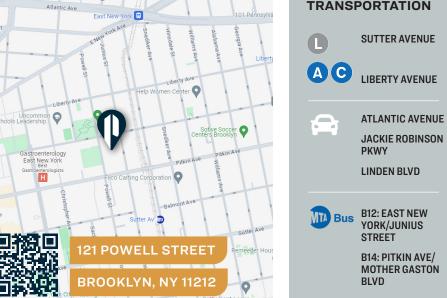

**EXCLUSIVE LISTING** 

FOR SALE



### 121 POWELL STREET

**BROOKLYN, NY 11212** 

# Industrial Yard For Sale in Brooklyn

2,350 Sq. Ft.





#### 718-784-8282 / PINNACLERENY.COM

All information is from sources deemed reliable and is submitted subject to errors, omission, changes of price or other conditions, prior sale, rent and withdrawal without notice.



## Property Overview

#### **Features**

- 2,350 Sq. Ft. Industrial Yard
- Available For Immediate Sale
- Drive-in Gate

#### **Ideal For**

- Contractor Storage
- Truck/Van Parking
- Landscaping Storage







34-07 Steinway Street, Suite 202 Long Island City, NY 11101 718-784-8282 **pinnaclereny.com** 

## FOR MORE INFORMATION ABOUT THIS PROPERTY CONTACT EXCLUSIVE AGENT:



### MARK CASO Salesperson

mcaso@pinnaclereny.com 718-371-6419

Il information is from sources deemed reliable and is submitted subject to errors, omission, changes of price or other conditions, prior sale, rent and withdrawal without notice.