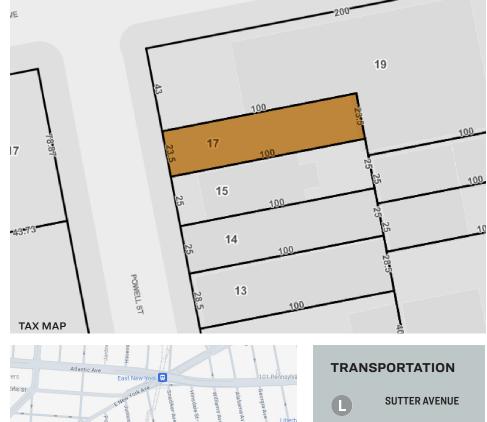

**EXCLUSIVE LISTING** 

FOR SALE



### 121 POWELL STREET

**BROOKLYN, NY 11212** 

# Industrial Yard For Sale in Brooklyn

2,350 Sq. Ft.





#### 718-784-8282 / PINNACLERENY.COM

All information is from sources deemed reliable and is submitted subject to errors, omission, changes of price or other conditions, prior sale, rent and withdrawal without notice.



## Property Overview

#### **Features**

- 2,350 Sq. Ft. Industrial Yard
- Available For Immediate Sale
- Drive-in Gate

#### **Ideal For**

- Contractor Storage
- Truck/Van Parking
- Landscaping Storage







34-07 Steinway Street, Suite 202 Long Island City, NY 11101 718-784-8282 **pinnaclereny.com** 

## FOR MORE INFORMATION ABOUT THIS PROPERTY CONTACT EXCLUSIVE AGENT:



### MARK CASO Salesperson

mcaso@pinnaclereny.com 718-371-6419

Il information is from sources deemed reliable and is submitted subject to errors, omission, changes of price or other conditions, prior sale, rent and withdrawal without notice.