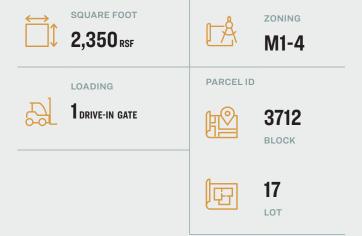

#### **Features**

- 2,350 Sq. Ft. Industrial Yard
- Available For Immediate Sale
- Drive-in Gate