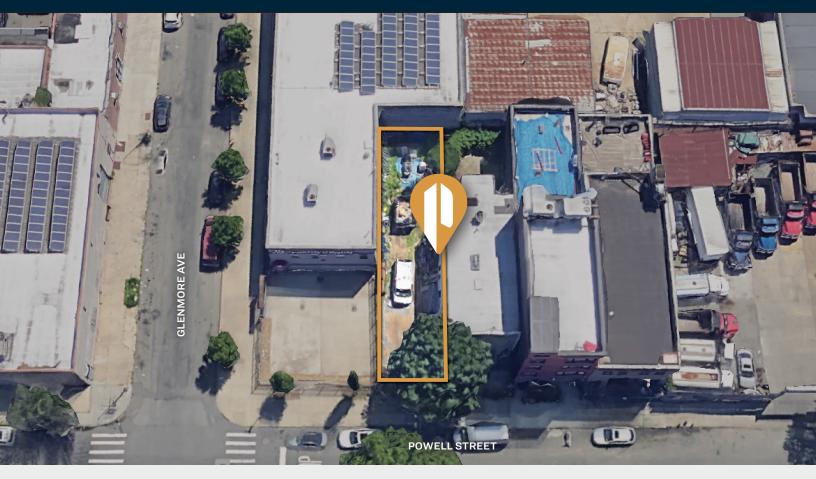

**EXCLUSIVE LISTING** 

FOR SALE



### 121 POWELL STREET

**BROOKLYN, NY 11212** 

# Industrial Yard For Sale in Brooklyn

2,350 Sq. Ft.





#### 718-784-8282 / PINNACLERENY.COM

All information is from sources deemed reliable and is submitted subject to errors, omission, changes of price or other conditions, prior sale, rent and withdrawal without notice.



## Property Overview

#### **Features**

- 2,350 Sq. Ft. Industrial Yard
- Available For Immediate Sale
- Drive-in Gate

#### **Ideal For**

- Contractor Storage
- Truck/Van Parking
- Landscaping Storage







34-07 Steinway Street, Suite 202 Long Island City, NY 11101 718-784-8282 **pinnaclereny.com** 

## FOR MORE INFORMATION ABOUT THIS PROPERTY CONTACT EXCLUSIVE AGENT:



### MARK CASO Salesperson

mcaso@pinnaclereny.com 718-371-6419

Il information is from sour