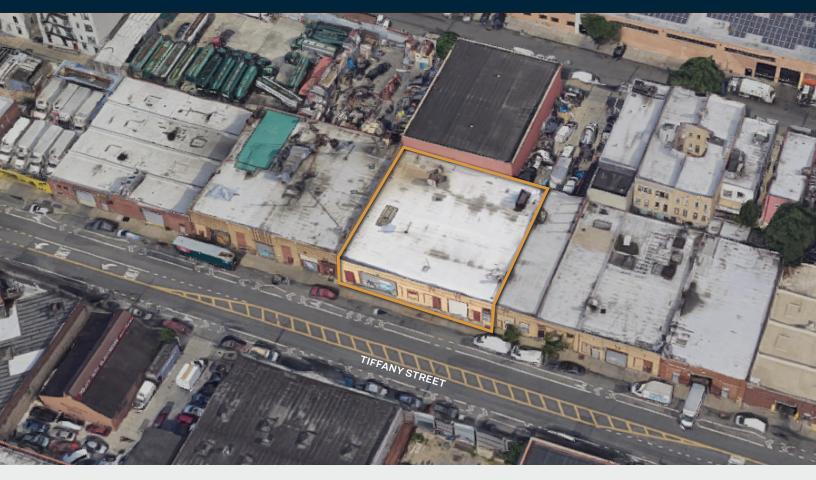

### **620 TIFFANY STREET**

**BRONX, NY 10474** 

# 4,000 - 7,500 SF Warehouse For Lease

Wide Street at the Entrance of Hunts Point.