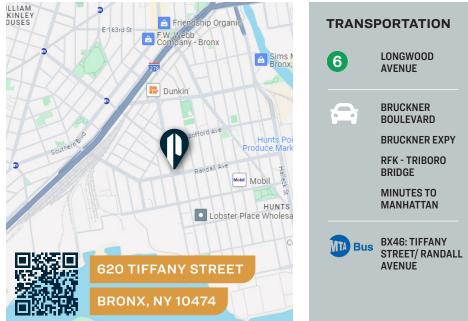

**EXCLUSIVE LISTING** 





### **620 TIFFANY STREET**

**BRONX, NY 10474** 

# 4,000 - 7,500 SF Warehouse For Lease

Wide Street at the Entrance of Hunts Point.

# Type Warehouse / Industrial



#### 718-784-8282 / PINNACLERENY.COM

All information is from sources deemed reliable and is submitted subject to errors, omission, changes of price or other conditions, prior sale, rent and withdrawal without notice.

# **Upon Request**

PRICE

# Property Overview

#### **Features**

- Building Size: 100'x75'
- Divisions Available 4,000 - 7,500 Sq. Ft
- 16 Ft. Ceiling Heights
- 2 Drive-In Doors
- Sprinklers System
- Gas Heat
- Heavy Power

#### **Ideal For**

- Contractors
- Warehousing and Distribution
- Parking & More







34-07 Steinway Street, Suite 202 Long Island City, NY 11101 718–784–8282 **pinnaclereny.com** 

# FOR MORE INFORMATION ABOUT THIS PROPERTY CONTACT EXCLUSIVE AGENTS:



# ARIEL CASTELLANOS

Associate Broker acastellanos@pinnaclereny.com 718-371-6412

### FEDERICO MAZZEO

Salesperson fmazzeo@pinnaclereny.com 718-371-6424

Il information is from sources deemed reliable and is submitted subject to errors, omission, changes of price or other conditions, prior sale, rent and withdrawal without notice.