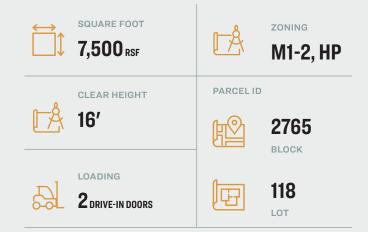

#### **Features**

- Building Size: 100'x75'
- Divisions Available 4,000 - 7,500 Sq. Ft
- 16 Ft. Ceiling Heights
- 2 Drive-In Doors
- Sprinklers System
- Gas Heat
- Heavy Power