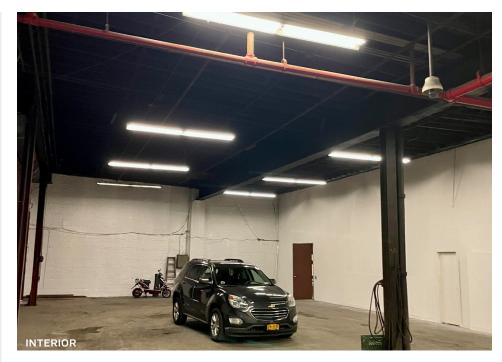

# Property Overview

#### **Features**

- Building Size: 100'x75'
- Divisions Available 4,000 - 7,500 Sq. Ft
- 16 Ft. Ceiling Heights
- 2 Drive-In Doors
- Sprinklers System
- Gas Heat
- Heavy Power